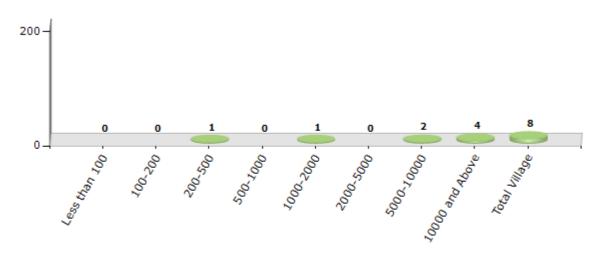

#### Number of Villages by Population Size - 2011

| Less<br>than<br>100 | 100-<br>200 | 200-<br>500 | 500-<br>1000 | 1000-<br>2000 | 2000-<br>5000 | 5000-<br>10000 | 10000<br>and<br>Above | Total<br>Village |
|---------------------|-------------|-------------|--------------|---------------|---------------|----------------|-----------------------|------------------|
| 0                   | 0           | 1           | 0            | 1             | 0             | 2              | 4                     | 8                |

Number of Villages by Population Size - 2011