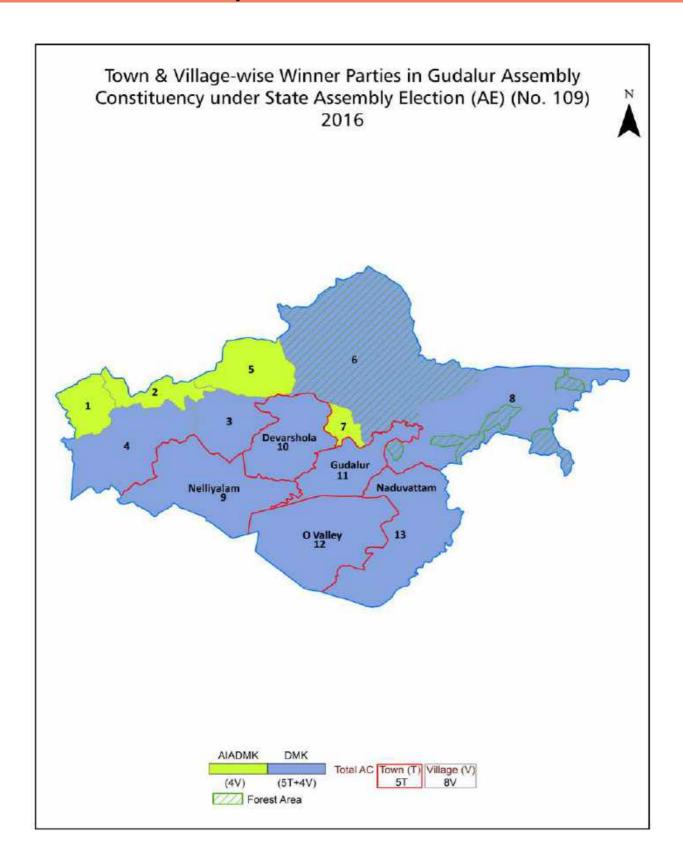

| 207-209  |
| 11  | Disclaimer                                                                                                                                                                                                                                                                                                                                                                                                                                                                               | 210      |

### **Location & Political Map**



#### **Administrative Setup**

#### List of Village Panchayat & Intermediate Panchayat (Block) Name - 2011

| Village Name | Village Panchayat Name | Intermediate Panchayat<br>Name |
|--------------|------------------------|--------------------------------|
| Cherangode   | Cherangode             | Gudalur                        |
| Erumad       | Cherangode             | Gudalur                        |
| Masinagudi   | Masinagudi             | Gudalur                        |
| Mudumalai    | Mudumalai              | Gudalur                        |
| Munnanad     | Nellakotta             | Gudalur                        |
| Nellakotta   | Nellakotta             | Gudalur                        |
| Nelliyalam   | Nellakotta             | Gudalur                        |
| Srimadurai