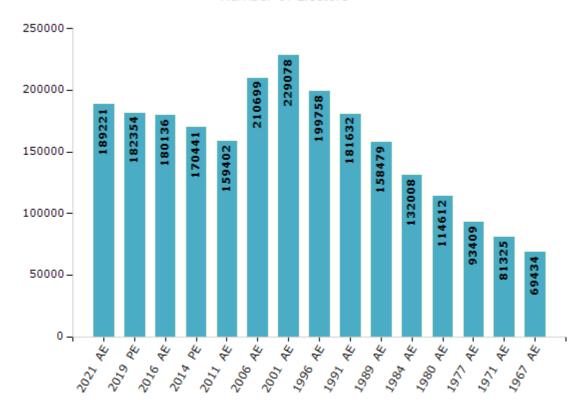

#### **Electors by Male & Female**

| Year    | Male   | Female | Others | Total  |
|---------|--------|--------|--------|--------|
| 2021 AE | 92431  | 96790  | 0      | 189221 |
| 2019 PE | 89397  | 92955  | 2      | 182354 |
| 2016 AE | 88600  | 91536  | 0      | 180136 |
| 2014 PE | 84932  | 85509  | 0      | 170441 |
| 2011 AE | 80030  | 79372  | -      | 159402 |
| 2009 PE | -      | -      | -      | -      |
| 2006 AE | 103639 | 107060 | -      | 210699 |
| 2004 PE | -      | -      | -      | -      |
| 2001 AE | 113920 | 115158 | -      | 229078 |

| Year    | Male  | Female | Others | Total  |
|---------|-------|--------|--------|--------|
| 1999 PE | -     | -      | -      | -      |
| 1996 AE | 99671 | 100087 | -      | 199758 |
| 1991 AE | 91760 | 89872  | -      | 181632 |
| 1989 AE | 79597 | 78882  | -      | 158479 |
| 1984 AE | 66453 | 65555  | -      | 132008 |
| 1980 AE | 59010 | 55602  | -      | 114612 |
| 1977 AE | 48275 | 45134  | -      | 93409  |
| 1971 AE | 42222 | 39103  | -      | 81325  |
| 1967 AE | _     | -      | -      | 69434  |

#### Number of Electors

Note: AE: Assembly Election, PE: Assembly Segment of Parliamentary Election