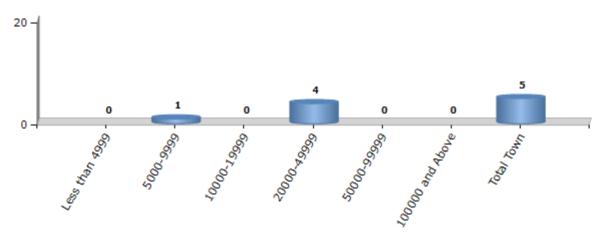

#### **Number of Towns by Population Size - 2011**

| Less than | 5000-9999 | 10000- | 20000- | 50000- | 100000 and | Total |
|-----------|-----------|--------|--------|--------|------------|-------|
| 4999      |           | 19999  | 49999  | 99999  | Above      | Town  |
| 0         | 1         | 0      | 4      | 0      | 0          | 5     |

Number of Towns by Population Size - 2011