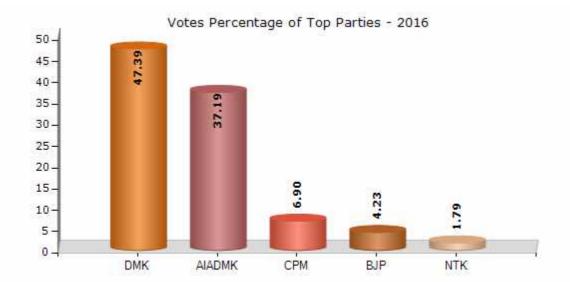

#### **Summary Result of Assembly Election - 2016**

| Candidate Name           | Party  | Votes | Votes % |
|--------------------------|--------|-------|---------|
| Thiravidamani,M.         | DMK    | 62128 | 47.39   |
| Kalaiselvan, S.          | AIADMK | 48749 | 37.19   |
| Tamilmani,P.             | СРМ    | 9044  | 6.9     |
| Parasuraman,P.M.         | ВЈР    | 5548  | 4.23    |
| Karmegam, S.             | NTK    | 2347  | 1.79    |
| Murugesan @ Murugesh, R. | РМК    | 684   | 0.52    |
| Kamaraj, G.              | IND    | 468   | 0.36    |
| Chenguttuvan,R.P         | IND    | 302   | 0.23    |
|                          | NOTA   | 1825  | 1.39    |