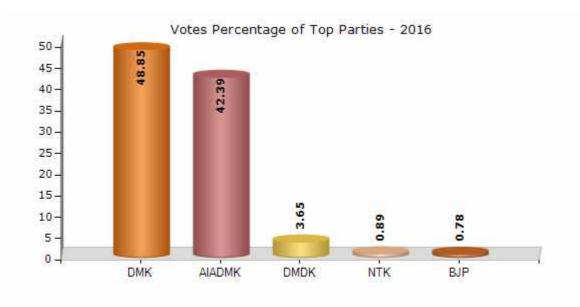

#### **Summary Result of Assembly Election - 2016**

| Candidate Name            | Party  | Votes | Votes % |
|---------------------------|--------|-------|---------|
| Ramar .E                  | DMK    | 89923 | 48.85   |
| Chandrasekaran .R         | AIADMK | 78027 | 42.39   |
| Jamuna Thangavel          | DMDK   | 6726  | 3.65    |
| Seeni .Prakasu            | NTK    | 1643  | 0.89    |
| Shathakathulla .N.K.N     | ВЈР    | 1437  | 0.78    |
| Chandrasekaran .T         | IND    | 1031  | 0.56    |
| Maruthaiveeran .V         | BSP    | 950   | 0.52    |
| Balasubramani .S          | РМК    | 870   | 0.47    |
| Jeganathan .M             | IND    | 554   | 0.3     |
| Selvam .R                 | IND    | 449   | 0.24    |
| Sankamadai Ashok Kumar .S | KMDK   | 233   | 0.13    |
| Chandran .S               | ТММК   | 172   | 0.09    |
| Siva @ Sivaperumal        | PPIS   | 155   | 0.08    |
|                           | NOTA   | 1906  | 1.04    |