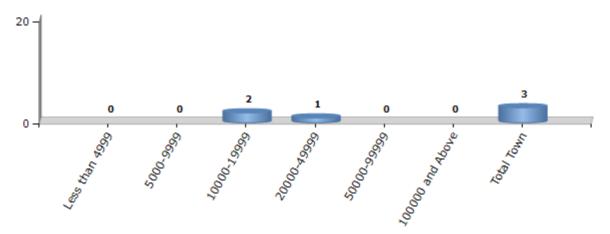

#### **Number of Towns by Population Size - 2011**

| Less than | 5000-9999 | 10000- | 20000- | 50000- | 100000 and | Total |
|-----------|-----------|--------|--------|--------|------------|-------|
| 4999      |           | 19999  | 49999  | 99999  | Above      | Town  |
| 0         | 0         | 2      | 1      | 0      | 0          | 3     |

Number of Towns by Population Size - 2011