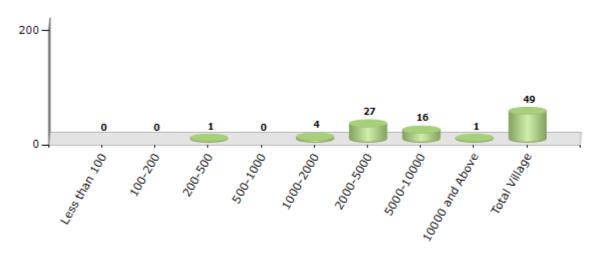

#### Number of Villages by Population Size - 2011

| Less<br>than<br>100 | 100-<br>200 | 200-<br>500 | 500-<br>1000 | 1000-<br>2000 | 2000-<br>5000 | 5000-<br>10000 | 10000<br>and<br>Above | Total<br>Village |
|---------------------|-------------|-------------|--------------|---------------|---------------|----------------|-----------------------|------------------|
| 0                   | 0           | 1           | 0            | 4             | 27            | 16             | 1                     | 49               |

Number of Villages by Population Size - 2011