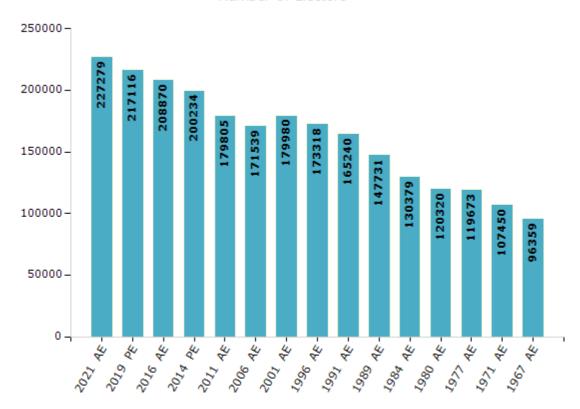

#### **Electors by Male & Female**

| Year    | Male   | Female | Others | Total  |
|---------|--------|--------|--------|--------|
| 2021 AE | 110804 | 116465 | 10     | 227279 |
| 2019 PE | 106527 | 110585 | 4      | 217116 |
| 2016 AE | 102939 | 105929 | 2      | 208870 |
| 2014 PE | 99608  | 100625 | 1      | 200234 |
| 2011 AE | 89674  | 90131  | -      | 179805 |
| 2009 PE | -      | -      | -      | -      |
| 2006 AE | 84801  | 86738  | -      | 171539 |
| 2004 PE | -      | -      | -      | -      |
| 2001 AE | 88672  | 91308  | -      | 179980 |

| Year    | Male  | Female | Others | Total  |
|---------|-------|--------|--------|--------|
| 1999 PE | -     | -      | -      | -      |
| 1996 AE | 85767 | 87551  | -      | 173318 |
| 1991 AE | 81996 | 83244  | -      | 165240 |
| 1989 AE | 73163 | 74568  | -      | 147731 |
| 1984 AE | 64800 | 65579  | -      | 130379 |
| 1980 AE | 59762 | 60558  | -      | 120320 |
| 1977 AE | 59555 | 60118  | -      | 119673 |
| 1971 AE | 53379 | 54071  | -      | 107450 |
| 1967 AE | -     | -      | -      | 96359  |

#### Number of Electors

 $\textbf{Note:} \ \mathsf{AE:} \ \mathsf{Assembly} \ \mathsf{Election}, \ \mathsf{PE:} \ \mathsf{Assembly} \ \mathsf{Segment} \ \mathsf{of} \ \mathsf{Parliamentary} \ \mathsf{Election}$ 