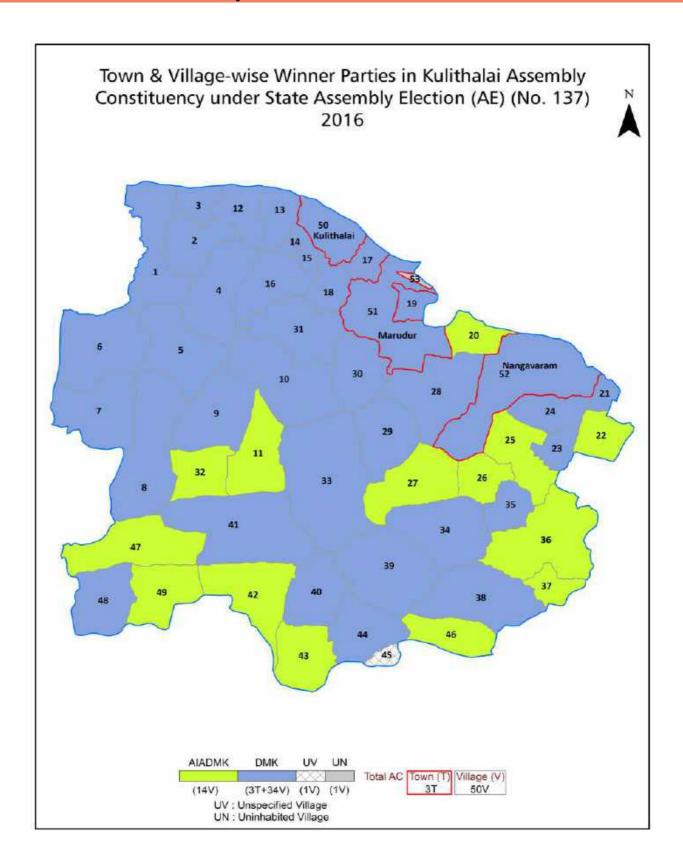

#### **Polling Station Level Election Results**

Polling Station-wise Votes Secured by Overall Top Five Parties in Kulithalai Assembly in Assembly Election (AE) under Perambalur Parliamentary Constituency in Tamil Nadu (2021)

| Number<br>of<br>Polling<br>Station | Winner -<br>R.Manickam<br>(DMK) | Runner-up -<br>N.R.<br>Chandrasekar<br>(AIADMK) | (NTK) | • | (AMMKMNKZ) |    |    | Secured |
|------------------------------------|---------------------------------|-------------------------------------------------|-------|---|------------|----|----|---------|
| 32                                 | 202                             | 354                                             | 65    | 0 | 0          | 3  | 2  | 626     |
| 33                                 | 288                             | 265                                             | 29    | 1 | 0          | 1  | 8  | 592     |
| 34                                 | 281                             | 245                                             | 63    | 1 | 2          | 4  | 7  | 603     |
| 35                                 | 297                             | 268                                             | 26    | 1 | 0          | 1  | 5  | 598     |
| 36                                 | 411                             | 195                                             | 26    | 4 | 2          | 1  | 8  | 647     |
| 37                                 | 468                             | 195                                             | 27    | 2 | 2          | 5  | 6  | 705     |
| 38                                 | 418                             | 192                                             | 52    | 3 | 3          | 0  | 12 | 680     |
| 39                                 | 341                             | 161                                             | 22    | 0 | 2          | 2  | 6  | 534     |
| 39A                                | 273                             | 224                                             | 14    | 1 | 0          | 5  | 15 | 532     |
| 40                                 | 299                             | 197                                             | 33    | 0 | 0          | 3  | 18 | 550     |
| 41                                 | 421                             | 206                                             | 53    | 3 | 3          | 10 | 30 | 726     |
| 42                                 | 310                             | 161                                             | 38    | 0 | 4          | 6  | 18 | 537     |
| 43                                 | 353                             | 240                                             | 35    | 1 | 8          | 5  | 13 | 655     |
| 44                                 | 331                             | 215                                             | 25    | 2 | 0          | 4  | 12 | 589     |
| 45                                 | 301                             | 170                                             | 35    | 2 | 19         | 5  | 22 | 554     |
| 46                                 | 273                             | 100                                             | 50    | 0 | 3          | 4  | 20 | 450     |
| 46A                                | 308                             | 135                                             | 20    | 1 | 3          | 5  | 16 | 488     |
| 47                                 | 385                             | 186                                             | 39    | 0 | 6          | 9  | 19 | 644     |
| 48                                 | 340                             | 76                                              | 40    | 2 | 0          | 7  | 13 | 478     |
| 49                                 | 226                             | 64                                              | 35    | 0 | 1          | 3  | 4  | 333     |
| 49A                                | 245                             | 66                                              | 25    | 0 | 2          | 1  | 11 | 350     |
| 50                                 | 232                             | 187                                             | 27    | 0 | 3          | 6  | 10 | 465     |
| 51                                 | 301                             | 112                                             | 39    | 0 | 2          | 0  | 20 | 474     |
| 52                                 | 324                             | 141                                             | 39    | 2 | 3          | 1  | 15 | 525     |
| 53                                 | 257                             | 140                                             | 50    | 1 | 2          | 6  | 8  | 464     |
| 53A                                | 299                             | 184                                             | 30    | 3 | 2          | 5  | 16 | 539     |
| 54                                 | 285                             | 137                                             | 43    | 0 | 2          | 3  | 9  | 479     |
| 54A                                | 344                             | 174                                             | 27    | 1 | 1          | 1  | 18 | 566     |
| 55                                 | 378                             | 245                                             | 62    | 2 | 3          | 5  | 19 | 714     |
| 56                                 | 252                             | 173                                             | 53    | 0 | 8          | 6  | 10 | 502     |
| 56A                                | 266                             | 213                                             | 26    | 3 | 4          | 5  | 10 | 527     |
| 57                                 | 240                             | 201                                             | 44    | 2 | 1          | 3  | 4  | 495     |
| 58                                 | 453                             | 266                                             | 81    | 6 | 3          | 2  | 26 | 837     |
| 59                                 | 262                             | 109                                             | 39    | 0 | 7          | 6  | 10 | 433     |
| 59A                                | 266                             | 127                                             | 26    | 1 | 4          | 7  | 8  | 439     |

#### **Polling Station Level Election Results**

Winner, Runner-up and 3rd Party Position & Winning Margin According to Polling Stations in Kulithalai Assembly in Assembly Election (AE) under Perambalur Parliamentary Constituency in Tamil Nadu (2021)

| Polling<br>Station<br>Number | Winner<br>Party | Winner<br>Votes<br>(%) | Runner-<br>up Party | Runner-<br>up Votes<br>(%) | Winning<br>Margin<br>Votes<br>(%) | Third<br>Party | Third<br>Party<br>Votes<br>(%) | Other<br>Votes (%) |
|------------------------------|-----------------|------------------------|---------------------|----------------------------|-----------------------------------|----------------|--------------------------------|--------------------|
| 64                           | DMK             | 528 (60.14)            | AIADMK              | 249 (28.36)                | 279 (31.78)                       | NTK            | 77 (8.77)                      | 24 (2.73)          |
| 65                           | DMK             | 349 (51.86)            | AIADMK              | 274 (40.71)                | 75 (11.15)                        | NTK            | 29 (4.31)                      | 21 (3.12)          |
| 66                           | DMK             | 396 (53.3)             | AIADMK              | 278 (37.42)                | 118 (15.88)                       | NTK            | 46 (6.19)                      | 23 (3.1)           |
| 67                           | DMK             | 306 (55.74)            | AIADMK              | 197 (35.88)                | 109 (19.86)                       | NTK            | 34 (6.19)                      | 12 (2.19)          |
| 68                           | DMK             | 312 (45.35)            | AIADMK              | 288 (41.86)                | 24 (3.49)                         | NTK            | 78 (11.34)                     | 10 (1.45)          |
| 69                           | DMK             | 334 (53.44)            | AIADMK              | 221 (35.36)                | 113 (18.08)                       | NTK            | 51 (8.16)                      | 19 (3.04)          |
| 70                           | DMK             | 216 (48.76)            | AIADMK              | 188 (42.44)                | 28 (6.32)                         | NTK            | 30 (6.77)                      | 9 (2.03)           |
| 70A                          | DMK             | 271 (55.31)            | AIADMK              | 188 (38.37)                | 83 (16.94)                        | NTK            | 14 (2.86)                      | 17 (3.47)          |
| 71                           | DMK             | 363 (57.62)            | AIADMK              | 236 (37.46)                | 127 (20.16)                       | NTK            | 19 (3.02)                      | 12 (1.9)           |
| 72                           | DMK             | 378 (74.56)            | AIADMK              | 113 (22.29)                | 265 (52.27)                       | NTK            | 10 (1.97)                      | 6 (1.18)           |
| 73                           | DMK             | 255 (56.42)            | AIADMK              | 147 (32.52)                | 108 (23.9)                        | NTK            | 44 (9.73)                      | 6 (1.33)           |
| 73A                          | DMK             | 284 (58.56)            | AIADMK              | 169 (34.85)                | 115 (23.71)                       | NTK            | 18 (3.71)                      | 14 (2.89)          |
| 74                           | DMK             | 378 (51.08)            | AIADMK              | 265 (35.81)                | 113 (15.27)                       | NTK            | 64 (8.65)                      | 33 (4.46)          |
| 75                           | DMK             | 361 (55.8)             | AIADMK              | 255 (39.41)                | 106 (16.39)                       | NTK            | 11 (1.7)                       | 20 (3.09)          |
| 76                           | DMK             | 334 (56.9)             | AIADMK              | 198 (33.73)                | 136 (23.17)                       | NTK            | 29 (4.94)                      | 26 (4.43)          |
| 77                           | DMK             | 454 (51.07)            | AIADMK              | 369 (41.51)                | 85 (9.56)                         | NTK            | 41 (4.61)                      | 25 (2.81)          |
| 78                           | DMK             | 270 (46.08)            | AIADMK              | 229 (39.08)                | 41 (7)                            | NTK            | 71 (12.12)                     | 16 (2.73)          |
| 78A                          | DMK             | 281 (49.56)            | AIADMK              | 235 (41.45)                | 46 (8.11)                         | NTK            | 19 (3.35)                      | 32 (5.64)          |
| 79                           | DMK             | 511 (53.85)            | AIADMK              | 340 (35.83)                | 171 (18.02)                       | NTK            | 53 (5.58)                      | 45 (4.74)          |
| 80                           | DMK             | 252 (45)               | AIADMK              | 215 (38.39)                | 37 (6.61)                         | NTK            | 73 (13.04)                     | 20 (3.57)          |
| 80A                          | AIADMK          | 247 (46)               | DMK                 | 237 (44.13)                | 10 (1.87)                         | NTK            | 21 (3.91)                      | 32 (5.96)          |
| 81                           | DMK             | 406 (52.86)            | AIADMK              | 317 (41.28)                | 89 (11.58)                        | NTK            | 27 (3.52)                      | 18 (2.34)          |
| 82                           | DMK             | 258 (49.05)            | AIADMK              | 225 (42.78)                | 33 (6.27)                         | NTK            | 30 (5.7)                       | 13 (2.47)          |
| 82A                          | DMK             | 255 (50.2)             | AIADMK              | 212 (41.73)                | 43 (8.47)                         | NTK            | 17 (3.35)                      | 24 (4.72)          |
| 83                           | DMK             | 510 (59.16)            | AIADMK              | 280 (32.48)                | 230 (26.68)                       | NTK            | 41 (4.76)                      | 31 (3.6)           |
| 84                           | DMK             | 438 (55.94)            | AIADMK              | 290 (37.04)                | 148 (18.9)                        | NTK            | 38 (4.85)                      | 17 (2.17)          |
| 85                           | DMK             | 230 (54.63)            | AIADMK              | 157 (37.29)                | 73 (17.34)                        | NTK            | 25 (5.94)                      | 9 (2.14)           |
| 86                           | DMK             | 321 (46.59)            | AIADMK              | 312 (45.28)                | 9 (1.31)                          | NTK            | 34 (4.93)                      | 22 (3.19)          |
| 87                           | DMK             | 314 (45.77)            | AIADMK              | 305 (44.46)                | 9 (1.31)                          | NTK            | 52 (7.58)                      | 15 (2.19)          |
| 88                           | DMK             | 455 (52.48)            | AIADMK              | 325 (37.49)                | 130 (14.99)                       | NTK            | 57 (6.57)                      | 30 (3.46)          |
| 89                           | AIADMK          | 311 (47.12)            | DMK                 | 305 (46.21)                | 6 (0.91)                          | NTK            | 25 (3.79)                      | 19 (2.88)          |
| 90                           | DMK             | 328 (48.45)            | AIADMK              | 260 (38.4)                 | 68 (10.05)                        | NTK            | 46 (6.79)                      | 43 (6.35)          |
| 91                           | DMK             | 406 (53)               | AIADMK              | 270 (35.25)                | 136 (17.75)                       | NTK            | 52 (6.79)                      | 38 (4.96)          |
| 92                           | DMK             | 298 (48.06)            | AIADMK              | 256 (41.29)                | 42 (6.77)                         | NTK            | 31 (5)                         | 35 (5.65)          |
| 93                           | AIADMK          | 391 (51.25)            | DMK                 | 300 (39.32)                | 91 (11.93)                        | NTK            | 23 (3.01)                      | 49 (6.42)          |
| 94                           | AIADMK          | 230 (50.44)            | DMK                 | 164 (35.96)                | 66 (14.48)                        | NTK            | 48 (10.53)                     | 14 (3.07)          |
| 94A                          | AIADMK          | 258 (54.32)            | DMK                 | 169 (35.58)                | 89 (18.74)                        | NTK            | 12 (2.53)                      | 36 (7.58)          |