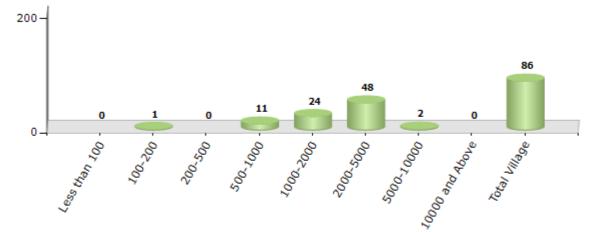

#### Number of Villages by Population Size - 2011

| Less<br>than<br>100 | 100-<br>200 | 200-<br>500 | 500-<br>1000 | 1000-<br>2000 | 2000-<br>5000 | 5000-<br>10000 | 10000<br>and<br>Above | Total<br>Village |
|---------------------|-------------|-------------|--------------|---------------|---------------|----------------|-----------------------|------------------|
| 0                   | 1           | 0           | 11           | 24            | 48            | 2              | 0                     | 86               |

Number of Villages by Population Size - 2011