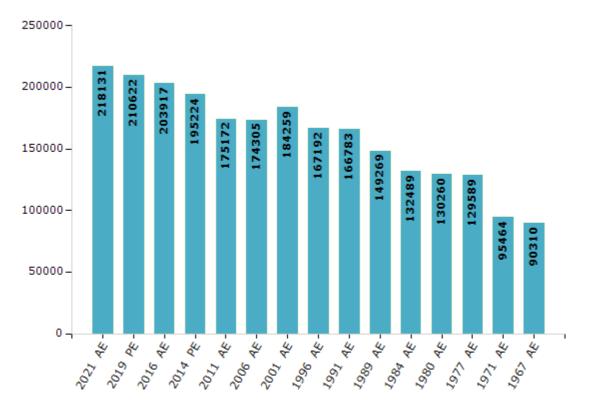

#### **Electors by Male & Female**

| Year    | Male   | Female | Others | Total  | Year    | Male  | Female | Others | Total  |
|---------|--------|--------|--------|--------|---------|-------|--------|--------|--------|
| 2021 AE | 105741 | 112375 | 15     | 218131 | 1999 PE | -     | -      | -      | -      |
| 2019 PE | 102607 | 108003 | 12     | 210622 | 1996 AE | 82722 | 84470  | -      | 167192 |
| 2016 AE | 99475  | 104428 | 14     | 203917 | 1991 AE | 82796 | 83987  | -      | 166783 |
| 2014 PE | 96467  | 98747  | 10     | 195224 | 1989 AE | 74478 | 74791  | -      | 149269 |
| 2011 AE | 86808  | 88359  | 5      | 175172 | 1984 AE | 65837 | 66652  | -      | 132489 |
| 2009 PE | -      | -      | -      | -      | 1980 AE | 65307 | 64953  | -      | 130260 |
| 2006 AE | 84080  | 90225  | -      | 174305 | 1977 AE | 64827 | 64762  | -      | 129589 |
| 2004 PE | -      | -      | -      | -      | 1971 AE | 46842 | 48622  | -      | 95464  |
| 2001 AE | 90259  | 94000  | -      | 184259 | 1967 AE | -     | -      | -      | 90310  |

Number of Electors

Note : AE : Assembly Election, PE : Assembly Segment of Parliamentary Election