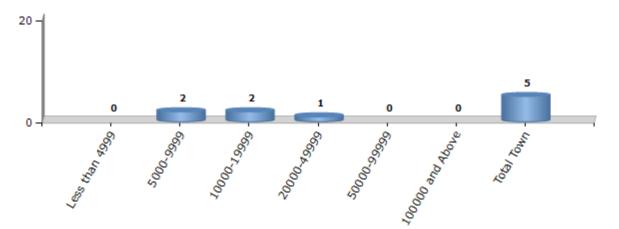

#### Number of Towns by Population Size - 2011

| Less than | 5000-9999 | 10000- | 20000- | 50000- | 100000 and | Total |
|-----------|-----------|--------|--------|--------|------------|-------|
| 4999      |           | 19999  | 49999  | 99999  | Above      | Town  |
| 0         | 2         | 2      | 1      | 0      | 0          | 5     |

Number of Towns by Population Size - 2011