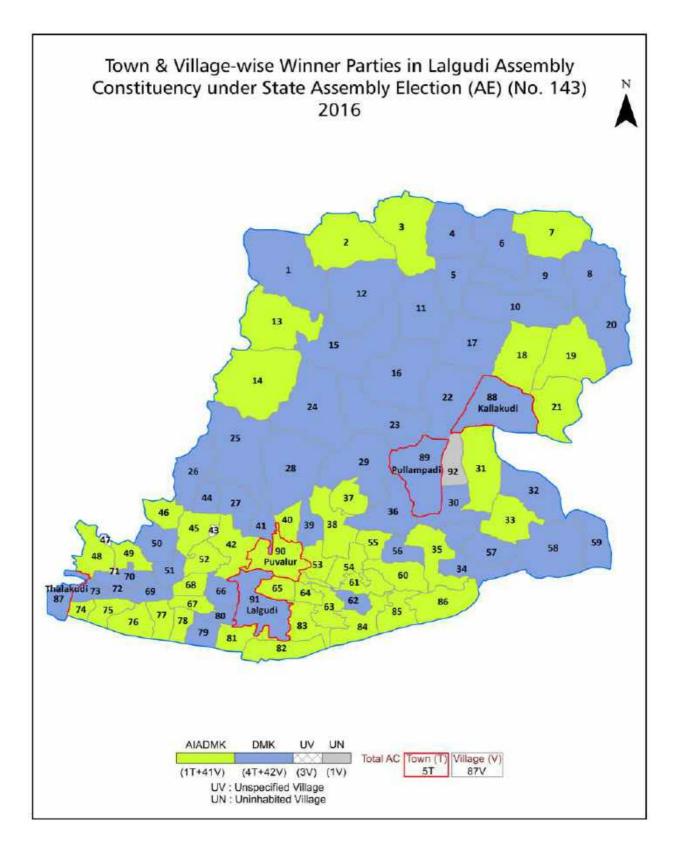

| 219-221  |
| 11  | Disclaimer                                                                                                                                                                                                                                                                                                                                                                                                                                                                                                   | 222      |

#### **Location & Political Map**





#### **Administrative Setup**

#### List of Village Panchayat & Intermediate Panchayat (Block) Name - 2011

| Village Name           | Village Panchayat Name      | Intermediate Panchayat<br>Name |  |
|------------------------|-----------------------------|--------------------------------|--|
| Adikudi                | Adikudi                     | Lalgudi                        |  |
| Alambadi               | Alambadi                    | Pullambadi                     |  |
| Alambakkam             | Alambakkam                  | Pullambadi                     |  |
| Alangudimahajanam      | Alangudimahajanam           | Lalgudi                        |  |
| Angarai                | Angarai                     | Lalgudi                        |  |
| Appadurai              | Appadurai