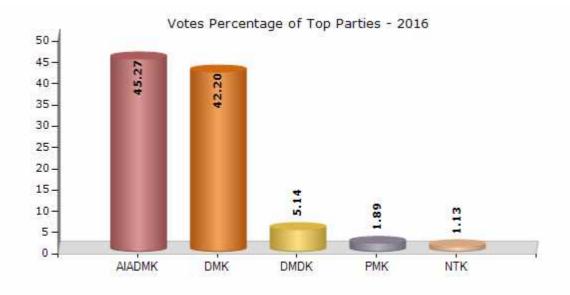

#### **Summary Result of Assembly Election - 2016**

| Candidate Name  | Party  | Votes  | Votes % |
|-----------------|--------|--------|---------|
| R.Thamizhselvan | AIADMK | 101073 | 45.27   |
| P.Sivakami      | DMK    | 94220  | 42.2    |
| K.Rajendran     | DMDK   | 11482  | 5.14    |
| M.Sathiyaseelan | PMK    | 4222   | 1.89    |
| Arunkumar       | NTK    | 2521   | 1.13    |
| M.Kaliyaperumal | ВЈР    | 1981   | 0.89    |
| C.Pichaimuthu   | SHS    | 1311   | 0.59    |
| P.Gunalan       | ТММК   | 880    | 0.39    |
| S.Chellaiah     | IND    | 592    | 0.27    |
| P.Panneerselvam | IND    | 584    | 0.26    |
| D.Paramasivam   | IND    | 500    | 0.22    |
| P.Balachandran  | KMDK   | 500    | 0.22    |
| A.Gunasekaran   | NCP    | 367    | 0.16    |
|                 | NOTA   | 3040   | 1.36    |