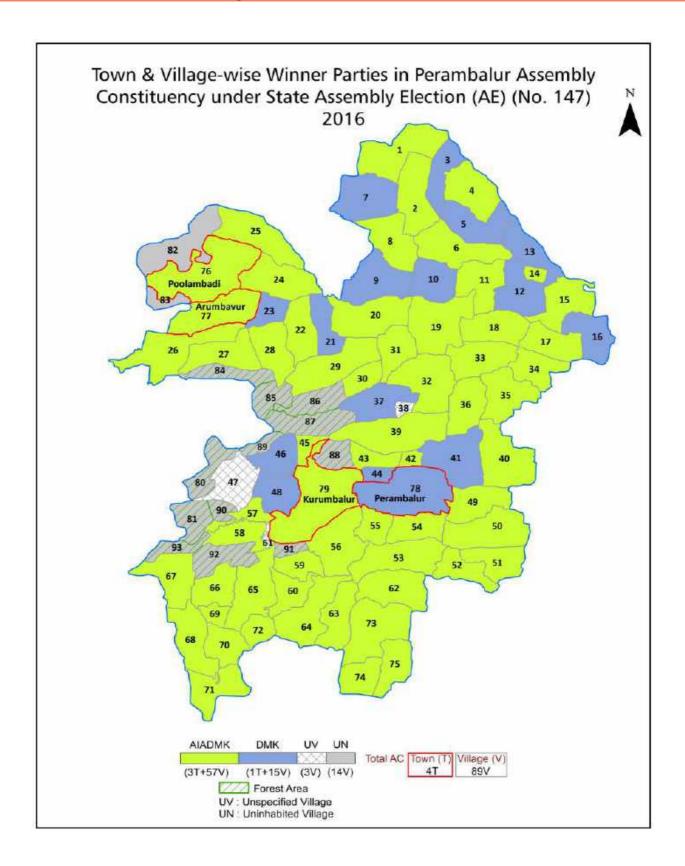

| 270-272  |  |  |  |
| 11  | Disclaimer                                                                                                                                                                                                                                                                                                                                                                                                                                              | 273      |  |  |  |

### **Location & Political Map**



#### **Administrative Setup**

#### List of Village Panchayat & Intermediate Panchayat (Block) Name - 2011

| Village Name       | Village Panchayat Name     | Intermediate Panchayat<br>Name |
|--------------------|----------------------------|--------------------------------|
| Agaram             | Inam Agaram                | Veppanthattai                  |
| Aiyilur            | Ayyalur                    | Perambalur                     |
| Alangali           | Esanai                     | Perambalur                     |
| Ammapalayam        | Ammapalayam                | Perambalur                     |
| Anukkur            | Anukkur                    | Veppanthattai                  |
| Aranarai (North)   | Alambadi                   | Perambalur                     |
| Aranarai