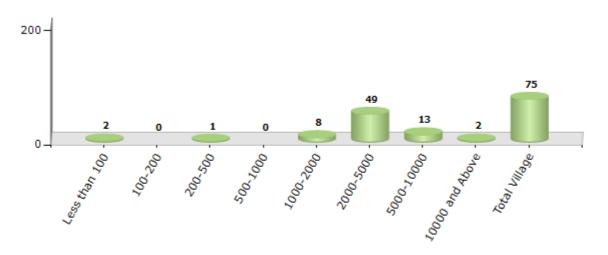

#### Number of Villages by Population Size - 2011

| th | ss<br>an<br>00 | 100-<br>200 | 200-<br>500 | 500-<br>1000 | 1000-<br>2000 | 2000-<br>5000 | 5000-<br>10000 | 10000<br>and<br>Above | Total<br>Village |
|----|----------------|-------------|-------------|--------------|---------------|---------------|----------------|-----------------------|------------------|
| 2  | 2              | 0           | 1           | 0            | 8             | 49            | 13             | 2                     | 75               |

Number of Villages by Population Size - 2011