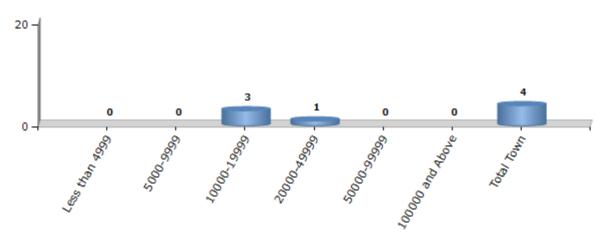

#### **Number of Towns by Population Size - 2011**

| Less than | 5000-9999 | 10000- | 20000- | 50000- | 100000 and | Total |
|-----------|-----------|--------|--------|--------|------------|-------|
| 4999      |           | 19999  | 49999  | 99999  | Above      | Town  |
| 0         | 0         | 3      | 1      | 0      | 0          | 4     |

Number of Towns by Population Size - 2011