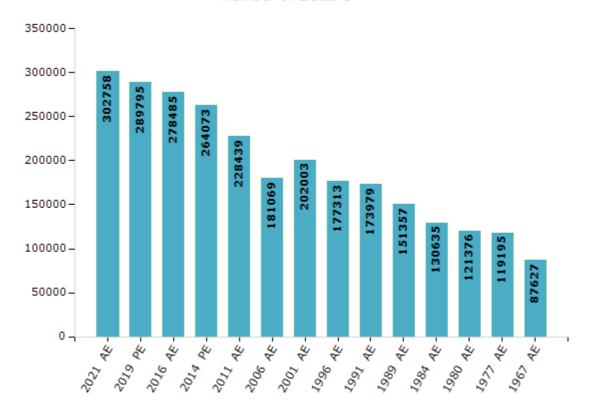

#### **Electors by Male & Female**

| Year    | Male   | Female | Others | Total  |
|---------|--------|--------|--------|--------|
| 2021 AE | 147500 | 155236 | 22     | 302758 |
| 2019 PE | 141809 | 147969 | 17     | 289795 |
| 2016 AE | 136062 | 142409 | 14     | 278485 |
| 2014 PE | 129639 | 134424 | 10     | 264073 |
| 2011 AE | 112248 | 116183 | 8      | 228439 |
| 2009 PE | -      | -      | -      | -      |
| 2006 AE | 86750  | 94319  | -      | 181069 |
| 2004 PE | -      | -      | -      | -      |
| 2001 AE | 100573 | 101430 | -      | 202003 |

| Year    | Male  | Female | Others | Total  |
|---------|-------|--------|--------|--------|
| 1999 PE | -     | -      | -      | -      |
| 1996 AE | 88857 | 88456  | -      | 177313 |
| 1991 AE | 87369 | 86610  | -      | 173979 |
| 1989 AE | 76167 | 75190  | -      | 151357 |
| 1984 AE | 65048 | 65587  | -      | 130635 |
| 1980 AE | 60170 | 61206  | -      | 121376 |
| 1977 AE | 59420 | 59775  | -      | 119195 |
| 1971 AE | -     | -      | -      | -      |
| 1967 AE | -     | -      | -      | 87627  |

#### Number of Electors

Note: AE: Assembly Election, PE: Assembly Segment of Parliamentary Election