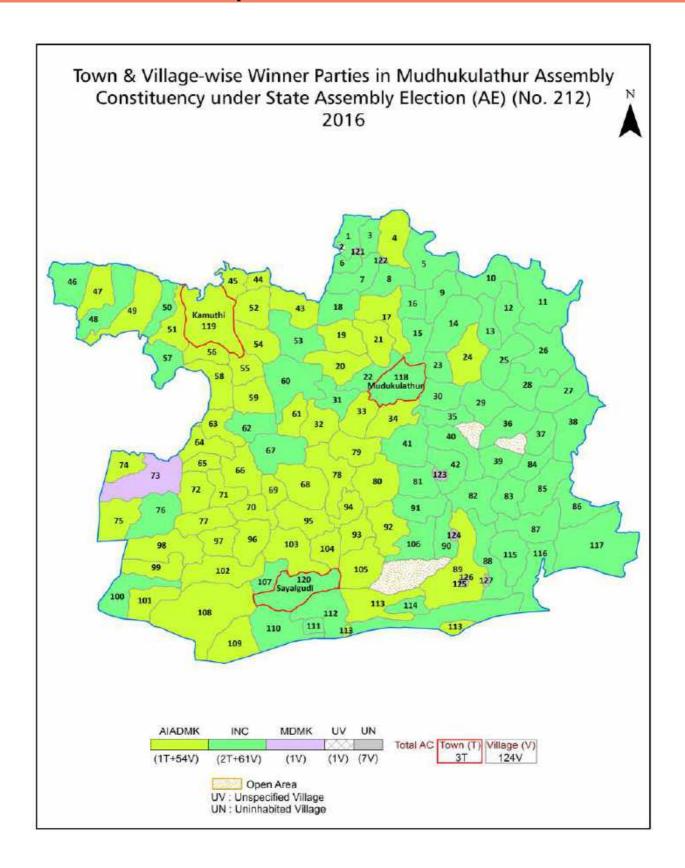

### **Location & Political Map**

#### **Summary Result of Assembly Election - 2016**

| Candidate Name       | Party  | Votes | Votes % |
|----------------------|--------|-------|---------|
| S.Pandi              | INC    | 94946 | 46.71   |
| M.Keerthika          | AIADMK | 81598 | 40.14   |
| P. Rajkumar          | MDMK   | 8800  | 4.33    |
| B.T.Arasakumar       | ВЈР    | 5408  | 2.66    |
| S. Mohamed Ishak     | SDPI   | 2103  | 1.03    |
| S.F.Mohamed Gaddaffe | NTK    | 1993  | 0.98    |
| P.Balakrishnan       | AIFB   | 1656  | 0.81    |
| R. Irulandi          | PMK    | 1133  | 0.56    |
| P. Pandiyan          | IND    | 1128  | 0.55    |
| S.Panchatcharam      | BSP    | 1100  | 0.54    |
| S.Manivasagam        | IND    | 727   | 0.36    |
| M.Malairaj           | IND    | 649   | 0.32    |
| K.Pandi              | IND    | 413   | 0.2     |
| M.P.Chandran         | IND    | 320   | 0.16    |
| R.Jesudoss           | ТММК   | 243   | 0.12    |
|                      | NOTA   | 1059  | 0.52    |