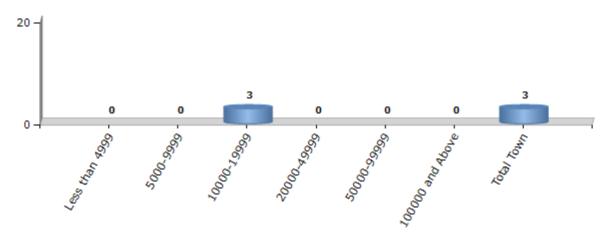

#### **Number of Towns by Population Size - 2011**

| Less than | 5000-9999 | 10000- | 20000- | 50000- | 100000 and | Total |
|-----------|-----------|--------|--------|--------|------------|-------|
| 4999      |           | 19999  | 49999  | 99999  | Above      | Town  |
| 0         | 0         | 3      | 0      | 0      | 0          | 3     |

Number of Towns by Population Size - 2011