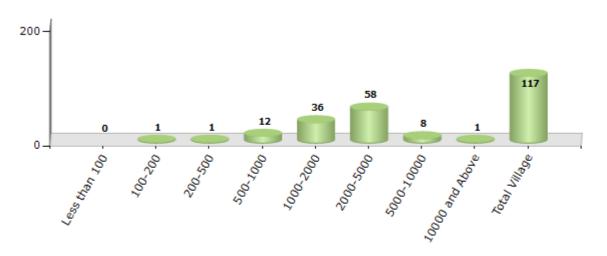

#### Number of Villages by Population Size - 2011

| Less<br>than<br>100 | 100-<br>200 | 200-<br>500 | 500-<br>1000 | 1000-<br>2000 | 2000-<br>5000 | 5000-<br>10000 | 10000<br>and<br>Above | Total<br>Village |
|---------------------|-------------|-------------|--------------|---------------|---------------|----------------|-----------------------|------------------|
| 0                   | 1           | 1           | 12           | 36            | 58            | 8              | 1                     | 117              |

Number of Villages by Population Size - 2011