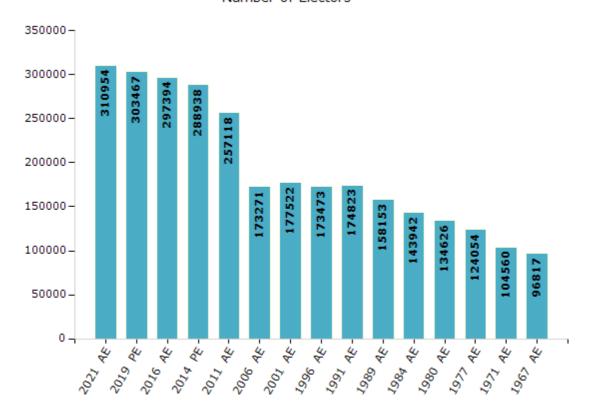

#### **Electors by Male & Female**

| Year    | Male   | Female | Others | Total  |
|---------|--------|--------|--------|--------|
| 2021 AE | 155883 | 155066 | 5      | 310954 |
| 2019 PE | 152375 | 151083 | 9      | 303467 |
| 2016 AE | 149645 | 147741 | 8      | 297394 |
| 2014 PE | 145770 | 143162 | 6      | 288938 |
| 2011 AE | 129505 | 127606 | 7      | 257118 |
| 2009 PE | -      | -      | -      | -      |
| 2006 AE | 84874  | 88397  | -      | 173271 |
| 2004 PE | -      | -      | -      | -      |
| 2001 AE | 87006  | 90516  | -      | 177522 |

| Year    | Male  | Female | Others | Total  |
|---------|-------|--------|--------|--------|
| 1999 PE | -     | -      | -      | -      |
| 1996 AE | 85882 | 87591  | -      | 173473 |
| 1991 AE | 85475 | 89348  | -      | 174823 |
| 1989 AE | 77648 | 80505  | -      | 158153 |
| 1984 AE | 69906 | 74036  | -      | 143942 |
| 1980 AE | 65097 | 69529  | -      | 134626 |
| 1977 AE | 59775 | 64279  | -      | 124054 |
| 1971 AE | 49253 | 55307  | -      | 104560 |
| 1967 AE | -     | -      | -      | 96817  |

#### Number of Electors

 $\textbf{Note:} \ \mathsf{AE:} \ \mathsf{Assembly} \ \mathsf{Election}, \ \mathsf{PE:} \ \mathsf{Assembly} \ \mathsf{Segment} \ \mathsf{of} \ \mathsf{Parliamentary} \ \mathsf{Election}$ 