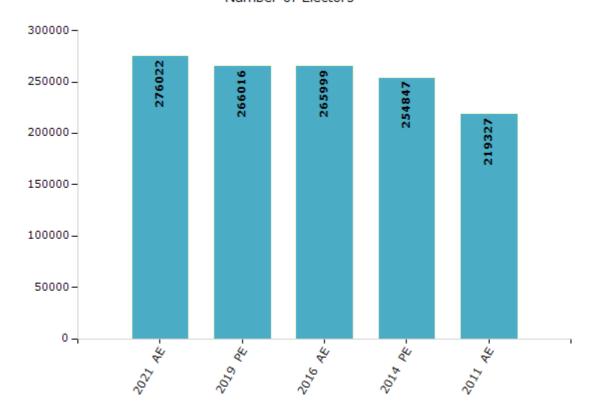

#### **Electors by Male & Female**

| Year    | Male   | Female | Others | Total  |
|---------|--------|--------|--------|--------|
| 2021 AE | 134947 | 141053 | 22     | 276022 |
| 2019 PE | 130426 | 135578 | 12     | 266016 |
| 2016 AE | 130965 | 135017 | 17     | 265999 |
| 2014 PE | 126522 | 128298 | 27     | 254847 |
| 2011 AE | 109755 | 109554 | 18     | 219327 |
| 2009 PE | -      | -      | -      | -      |
| 2006 AE | -      | -      | -      | -      |
| 2004 PE | -      | -      | -      | -      |
| 2001 AE | -      | -      | -      | -      |

#### Number of Electors

 $\textbf{Note:} \ \mathsf{AE:} \ \mathsf{Assembly} \ \mathsf{Election}, \ \mathsf{PE:} \ \mathsf{Assembly} \ \mathsf{Segment} \ \mathsf{of} \ \mathsf{Parliamentary} \ \mathsf{Election}$ 