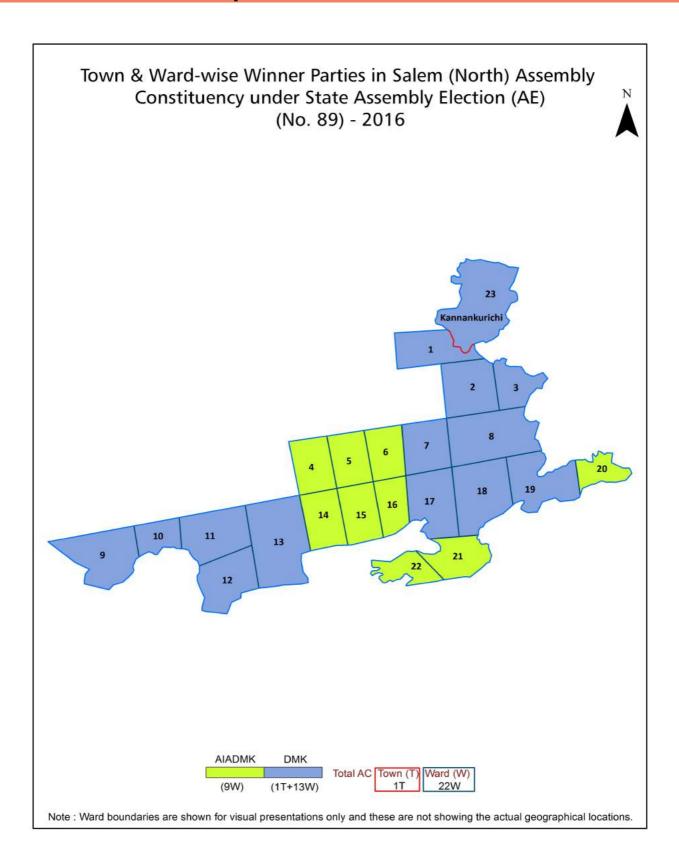

Constituency - (Lok Sabha)                                                                                                                                                          | 222      |
| 9   | Abbreviation & Sources                                                                                                                                                                                                                                                   | 223-225  |
| 10  | Disclaimer                                                                                                                                                                                                                                                               | 226      |

## **Location & Political Map**



#### **Demographics**

#### **Number of Towns by Population Size - 2011**

| Less than<br>4999 | 5000-9999 | 10000-<br>19999 | 20000-<br>49999 | 50000-<br>99999 | 100000 and<br>Above | Total<br>Town |
|-------------------|-----------|-----------------|-----------------|-----------------|---------------------|---------------|
| 0                 | 0         | 1               | 0               | 0               | 0                   | 1             |

#### Number of Towns by Population Size - 2011



#### **Electoral Features**

#### **Electors by Male & Female**

| Year    | Male   | Female | Others | Total  |
|---------|--------|--------|--------|--------|
| 2021 AE | 134947 | 141053 | 22     | 276022 |
| 2019 PE | 130426 | 135578 | 12     | 266016 |
| 2016 AE | 130965 | 135017 | 17