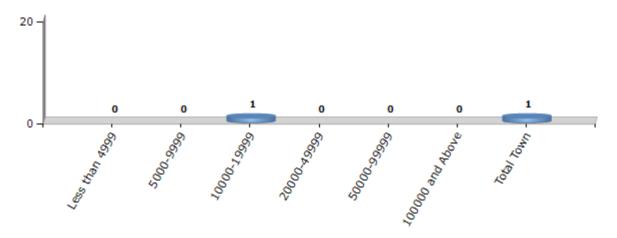

#### **Number of Towns by Population Size - 2011**

| Less than<br>4999 | 5000-9999 | 10000-<br>19999 | 20000-<br>49999 | 50000-<br>99999 | 100000 and<br>Above | Total<br>Town |
|-------------------|-----------|-----------------|-----------------|-----------------|---------------------|---------------|
| 0                 | 0         | 1               | 0               | 0               | 0                   | 1             |

#### Number of Towns by Population Size - 2011