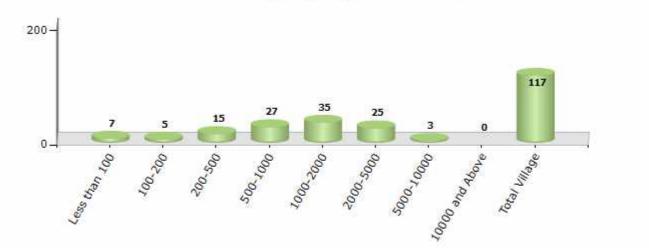

### Number of Villages by Population Size - 2011

| Less<br>than<br>100 | 100-<br>200 | 200-<br>500 | 500-<br>1000 | 1000-<br>2000 | 2000-<br>5000 | 5000-<br>10000 | 10000<br>and<br>Above | Total<br>Village |
|---------------------|-------------|-------------|--------------|---------------|---------------|----------------|-----------------------|------------------|
| 7                   | 5           | 15          | 27           | 35            | 25            | 3              | 0                     | 117              |

Number of Villages by Population Size - 2011