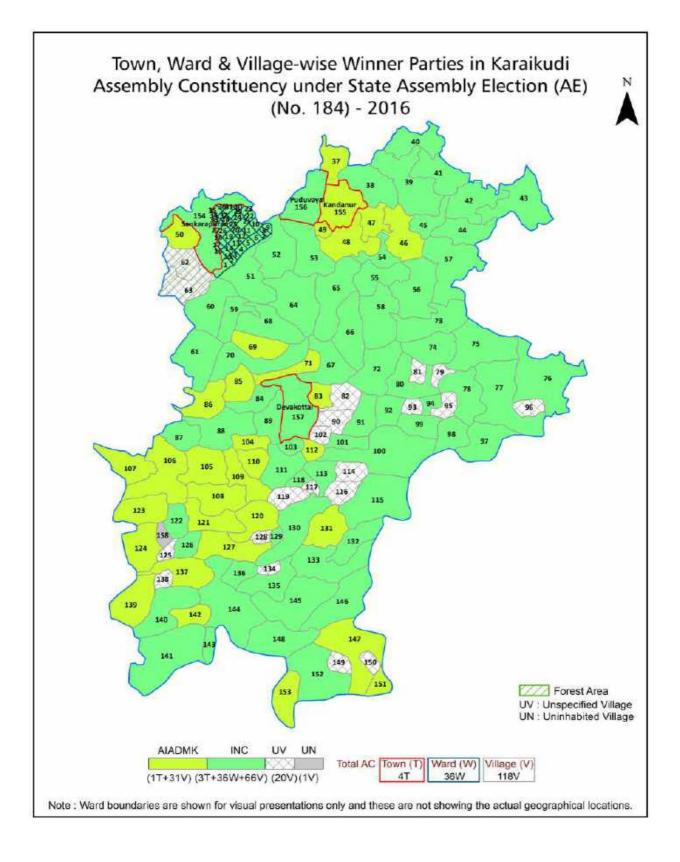

| 272-274  |
| 11  | Disclaimer                                                                                                                                                                                                                                                                                                                                                                                                                                                                                                   | 275      |

## **Location & Political Map**





## **Administrative Setup**

#### List of Village Panchayat & Intermediate Panchayat (Block) Name - 2011

| Village Name               | Village Panchayat Name                      | Intermediate Panchayat<br>Name |
|----------------------------|---------------------------------------------|--------------------------------|
| Muppaiyur                  | Muppaiyur , Vettivayal                      | Devakottai                     |
| N. Manakudi                | N.Manakudi , Minnittankudi                  | Devakottai                     |
| Nachankulam                | Nachankulam                                 | Devakottai                     |
| Nagamangalam               | Siruvachi                                   | Kannankudi                     |
| Nagamathi                  |