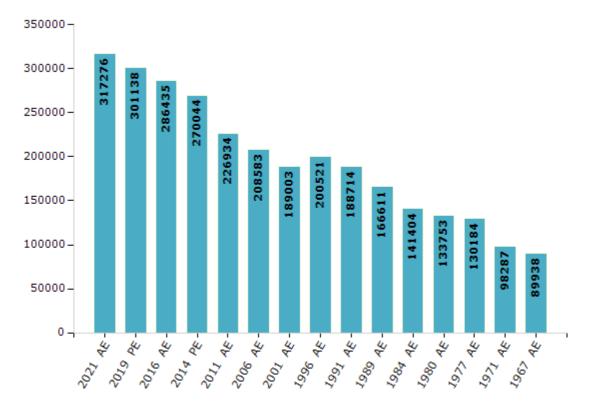

#### **Electors by Male & Female**

| Year    | Male   | Female | Others | Total  | Year    | Male   | Female | Others | Total  |
|---------|--------|--------|--------|--------|---------|--------|--------|--------|--------|
| 2021 AE | 155920 | 161308 | 48     | 317276 | 1999 PE | -      | -      | -      | -      |
| 2019 PE | 148736 | 152360 | 42     | 301138 | 1996 AE | 100382 | 100139 | -      | 200521 |
| 2016 AE | 142162 | 144243 | 30     | 286435 | 1991 AE | 94227  | 94487  | -      | 188714 |
| 2014 PE | 134714 | 135330 | 0      | 270044 | 1989 AE | 83055  | 83556  | -      | 166611 |
| 2011 AE | 112622 | 114312 | -      | 226934 | 1984 AE | 68744  | 72660  | -      | 141404 |
| 2009 PE | -      | -      | -      | -      | 1980 AE | 64294  | 69459  | -      | 133753 |
| 2006 AE | 101269 | 107314 | -      | 208583 | 1977 AE | 62156  | 68028  | -      | 130184 |
| 2004 PE | -      | -      | -      | -      | 1971 AE | 46974  | 51313  | -      | 98287  |
| 2001 AE | 92015  | 96988  | -      | 189003 | 1967 AE | -      | -      | -      | 89938  |

Number of Electors

Note : AE : Assembly Election, PE : Assembly Segment of Parliamentary Election