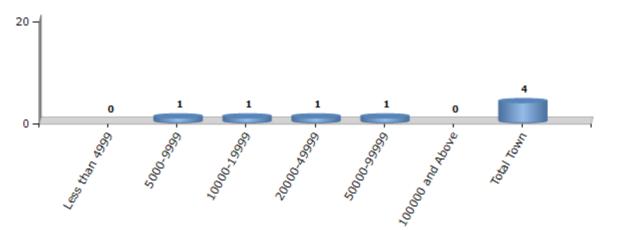

### Number of Towns by Population Size - 2011

| Less than<br>4999 | 5000-9999 | 10000-<br>19999 | 20000-<br>49999 | 50000-<br>99999 | 100000 and<br>Above | Total<br>Town |  |
|-------------------|-----------|-----------------|-----------------|-----------------|---------------------|---------------|--|
| 0                 | 1         | 1               | 1               | 1               | 0                   | 4             |  |

Number of Towns by Population Size - 2011

indiastatelections