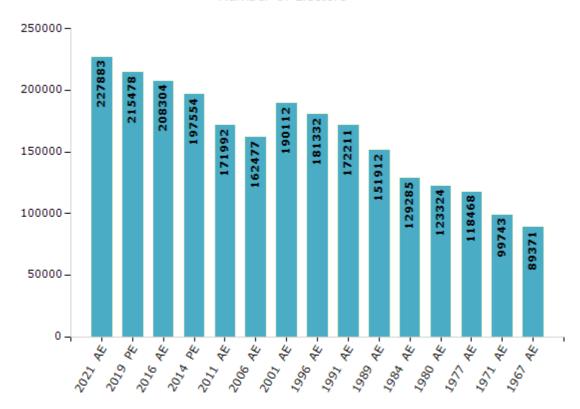

#### **Electors by Male & Female**

| Year    | Male   | Female | Others | Total  |
|---------|--------|--------|--------|--------|
| 2021 AE | 111348 | 116532 | 3      | 227883 |
| 2019 PE | 106149 | 109322 | 7      | 215478 |
| 2016 AE | 102547 | 105757 | 0      | 208304 |
| 2014 PE | 97873  | 99681  | 0      | 197554 |
| 2011 AE | 83726  | 88266  | -      | 171992 |
| 2009 PE | -      | -      | -      | -      |
| 2006 AE | 76952  | 85525  | -      | 162477 |
| 2004 PE | -      | -      | -      | -      |
| 2001 AE | 93517  | 96595  | -      | 190112 |

| Year    | Male  | Female | Others | Total  |
|---------|-------|--------|--------|--------|
| 1999 PE | -     | -      | -      | -      |
| 1996 AE | 89863 | 91469  | -      | 181332 |
| 1991 AE | 84970 | 87241  | -      | 172211 |
| 1989 AE | 74868 | 77044  | -      | 151912 |
| 1984 AE | 62277 | 67008  | -      | 129285 |
| 1980 AE | 59600 | 63724  | -      | 123324 |
| 1977 AE | 56524 | 61944  | -      | 118468 |
| 1971 AE | 53980 | 45763  | -      | 99743  |
| 1967 AE | -     | -      | -      | 89371  |

#### Number of Electors

 $\textbf{Note:} \ \mathsf{AE:} \ \mathsf{Assembly} \ \mathsf{Election}, \ \mathsf{PE:} \ \mathsf{Assembly} \ \mathsf{Segment} \ \mathsf{of} \ \mathsf{Parliamentary} \ \mathsf{Election}$ 