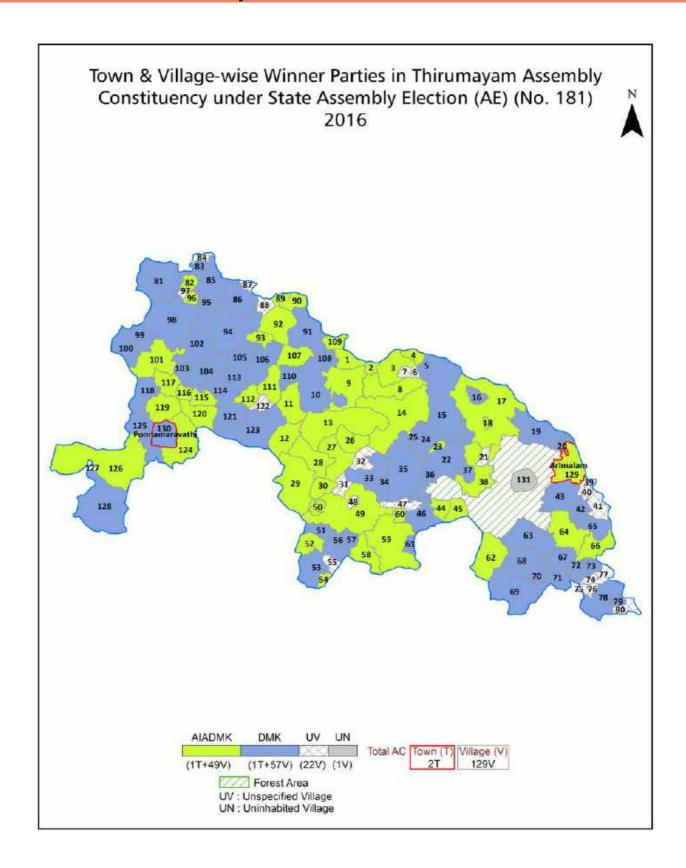

| 233-235  |
| 11  | Disclaimer                                                                                                                                                                                                                                                                                                                                                                                                                                              | 236      |

### **Location & Political Map**



#### **Administrative Setup**

#### List of Village Panchayat & Intermediate Panchayat (Block) Name - 2011

| Village Name        | Village Panchayat Name                              | Intermediate Panchayat<br>Name |
|---------------------|-----------------------------------------------------|--------------------------------|
| Nathupatti          | Thenur                                              | Ponnamaravathi                 |
| Nedungudi           | Nedungudi                                           | Arimalam                       |
| Neikonam            | Neikonam                                            | Thirumayam                     |
| Neivasal            | Neivasal                                            | Thirumayam                     |
| Neiveli             |