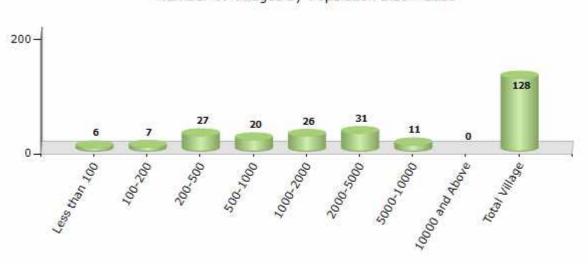

#### Number of Villages by Population Size - 2011

| Less<br>than<br>100 | 100-<br>200 | 200-<br>500 | 500-<br>1000 | 1000-<br>2000 | 2000-<br>5000 | 5000-<br>10000 | 10000<br>and<br>Above | Total<br>Village |
|---------------------|-------------|-------------|--------------|---------------|---------------|----------------|-----------------------|------------------|
| 6                   | 7           | 27          | 20           | 26            | 31            | 11             | 0                     | 128              |

Number of Villages by Population Size - 2011