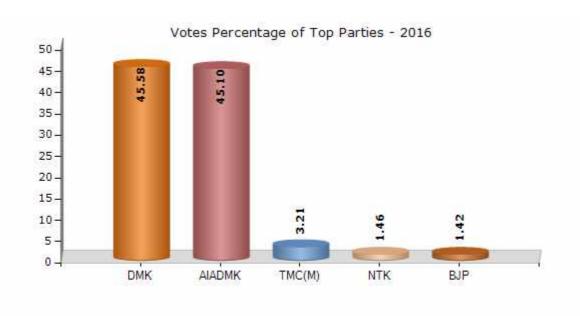

#### **Summary Result of Assembly Election - 2016**

| Candidate Name                              | Party  | Votes | Votes % |
|---------------------------------------------|--------|-------|---------|
| Regupathy S                                 | DMK    | 72373 | 45.58   |
| Vairamuthu Pk                               | AIADMK | 71607 | 45.1    |
| Chidambaram Pl.A                            | TMC(M) | 5096  | 3.21    |
| Kanakarethinam M                            | NTK    | 2323  | 1.46    |
| Vadamalai P                                 | ВЈР    | 2262  | 1.42    |
| Suresh A                                    | PMK    | 950   | 0.6     |
| Rameshkumar K                               | IND    | 760   | 0.48    |
| Durai Rajan M                               | IND    | 596   | 0.38    |
| Gopal R                                     | IND    | 309   | 0.19    |
| Arimalam Thiyagi Subramanian<br>Muthuraja.M | IND    | 159   | 0.1     |
| Palanichamy P                               | ТММК   | 129   | 0.08    |
| Palanisamy A                                | TAVK   | 90    | 0.06    |
|                                             | NOTA   | 2114  | 1.33    |