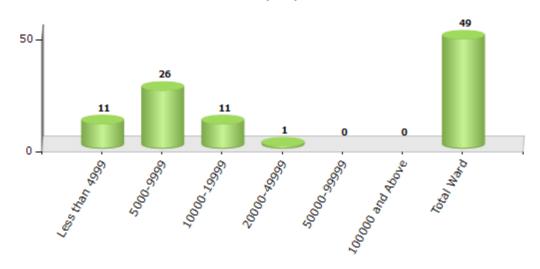

#### **Demographics**

#### Number of Ward by Population Size - 2011

| Less than | 5000-9999 | 10000- | 20000- | 50000- | 100000 and | Total |
|-----------|-----------|--------|--------|--------|------------|-------|
| 4999      |           | 19999  | 49999  | 99999  | Above      | Ward  |
| 11        | 26        | 11     | 1      | 0      | 0          | 49    |

#### Number of Ward by Population Size - 2011