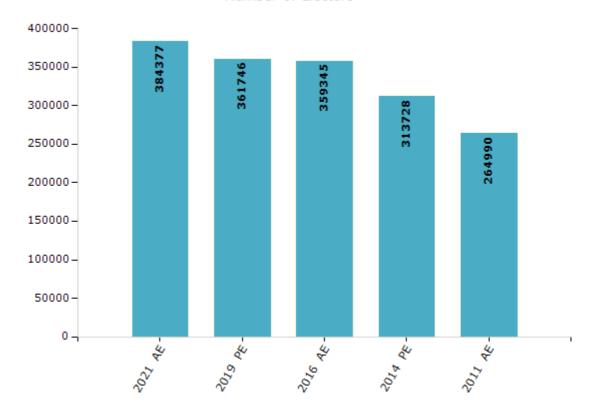

#### **Electors by Male & Female**

| Year    | Male   | Female | Others | Total  | Year    | Mal |
|---------|--------|--------|--------|--------|---------|-----|
| 2021 AE | 192150 | 192133 | 94     | 384377 | 1999 PE |     |
| 2019 PE | 181264 | 180392 | 90     | 361746 | 1996 AE |     |
| 2016 AE | 180768 | 178474 | 103    | 359345 | 1991 AE |     |
| 2014 PE | 159869 | 153799 | 60     | 313728 | 1989 AE |     |
| 2011 AE | 136076 | 128884 | 30     | 264990 | 1984 AE |     |
| 2009 PE | -      | -      | -      | -      | 1980 AE |     |
| 2006 AE | -      | -      | -      | -      | 1977 AE |     |
| 2004 PE | -      | -      | -      | -      | 1971 AE |     |
| 2001 AE | -      | -      | -      | _      | 1967 AE |     |

#### Number of Electors

Note: AE: Assembly Election, PE: Assembly Segment of Parliamentary Election