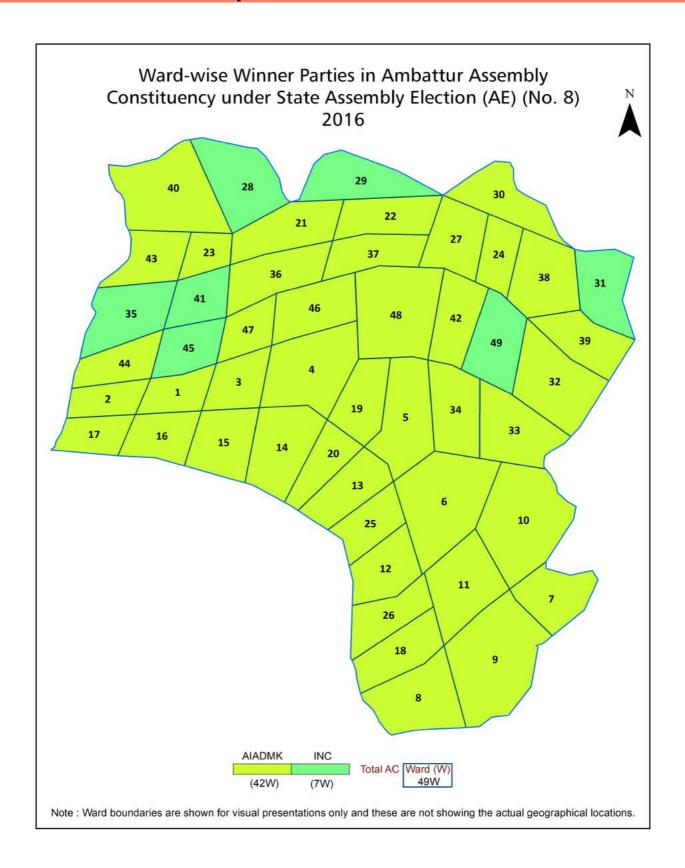

| 255      |
| 9   | Abbreviation & Sources                                                                                                                                                                                                                                                                         | 256-258  |
| 10  | Disclaimer                                                                                                                                                                                                                                                                                     | 259      |

## **Location & Political Map**



#### **Demographics**

#### Number of Ward by Population Size - 2011

| Less than | 5000-9999 | 10000- | 20000- | 50000- | 100000 and | Total |
|-----------|-----------|--------|--------|--------|------------|-------|
| 4999      |           | 19999  | 49999  | 99999  | Above      | Ward  |
| 11        | 26        | 11     | 1      | 0      | 0          | 49    |

#### Number of Ward by Population Size - 2011



#### **Electoral Features**

#### **Electors by Male & Female**

| Year    | Male   | Female | Others | Total  | Year    | Mal |
|---------|--------|--------|--------|--------|---------|-----|
| 2021 AE | 192150 | 192133 | 94     | 384377 | 1999 PE |     |
| 2019 PE | 181264 | 180392 | 90     | 361746 | 1996 AE |     |
| 2016 AE | 180768 | 178474 | 103    | 359345 | 1991 AE |