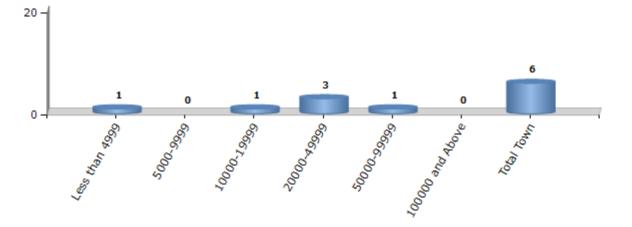

#### Number of Towns by Population Size - 2011

| Less than | 5000-9999 | 10000- | 20000- | 50000- | 100000 and | Total |
|-----------|-----------|--------|--------|--------|------------|-------|
| 4999      |           | 19999  | 49999  | 99999  | Above      | Town  |
| 1         | 0         | 1      | 3      | 1      | 0          | 6     |