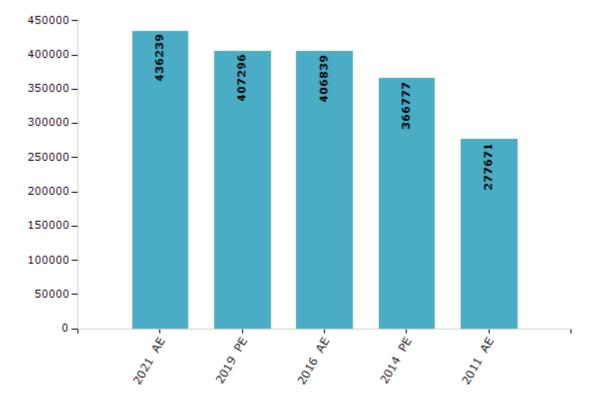

#### **Electors by Male & Female**

| Year    | Male   | Female | Others | Total  | Year    | Male | Female | Others | Total |
|---------|--------|--------|--------|--------|---------|------|--------|--------|-------|
| 2021 AE | 217012 | 219186 | 41     | 436239 | 1999 PE | -    | -      | -      | -     |
| 2019 PE | 203068 | 204198 | 30     | 407296 | 1996 AE | -    | -      | -      | -     |
| 2016 AE | 203348 | 203472 | 19     | 406839 | 1991 AE | -    | -      | -      | -     |
| 2014 PE | 184662 | 182079 | 36     | 366777 | 1989 AE | -    | -      | -      | -     |
| 2011 AE | 140597 | 137047 | 27     | 277671 | 1984 AE | -    | -      | -      | -     |
| 2009 PE | -      | -      | -      | -      | 1980 AE | -    | -      | -      | -     |
| 2006 AE | -      | -      | -      | -      | 1977 AE | -    | -      | -      | -     |
| 2004 PE | -      | -      | -      | -      | 1971 AE | -    | -      | -      | -     |
| 2001 AE | -      | -      | -      | -      | 1967 AE | -    | -      | -      | -     |

Number of Electors

Note : AE : Assembly Election, PE : Assembly Segment of Parliamentary Election