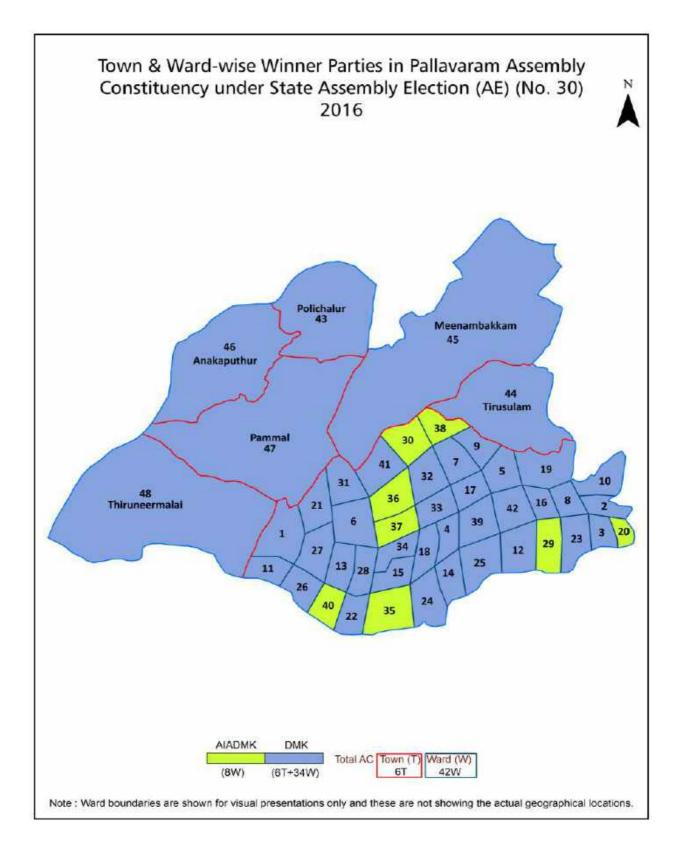

| 291      |
| 9   | Abbreviation & Sources                                                                                                                                                                                                                                                                                                      | 292-294  |
| 10  | Disclaimer                                                                                                                                                                                                                                                                                                                  | 295      |

#### Location & Political Map





#### **Demographics**

#### Number of Towns by Population Size - 2011

| Less than | 5000-9999 | 10000- | 20000- | 50000- | 100000 and | Total |
|-----------|-----------|--------|--------|--------|------------|-------|
| 4999      |           | 19999  | 49999  | 99999  | Above      | Town  |
| 1         | 0         | 1      | 3      | 1      | 0          | 6     |







#### **Electoral Features**

#### **Electors by Male & Female**

| Year    | Male   | Female | Others | Total  | Year    | Male | Female | Others | Total |
|---------|--------|--------|--------|--------|---------|------|--------|--------|-------|
| 2021 AE | 217012 | 219186 | 41     | 436239 | 1999 PE | -    | -      | -      | -     |
| 2019 PE | 203068 | 204198 | 30     | 407296 | 1996 AE | -    | -      | -      | -