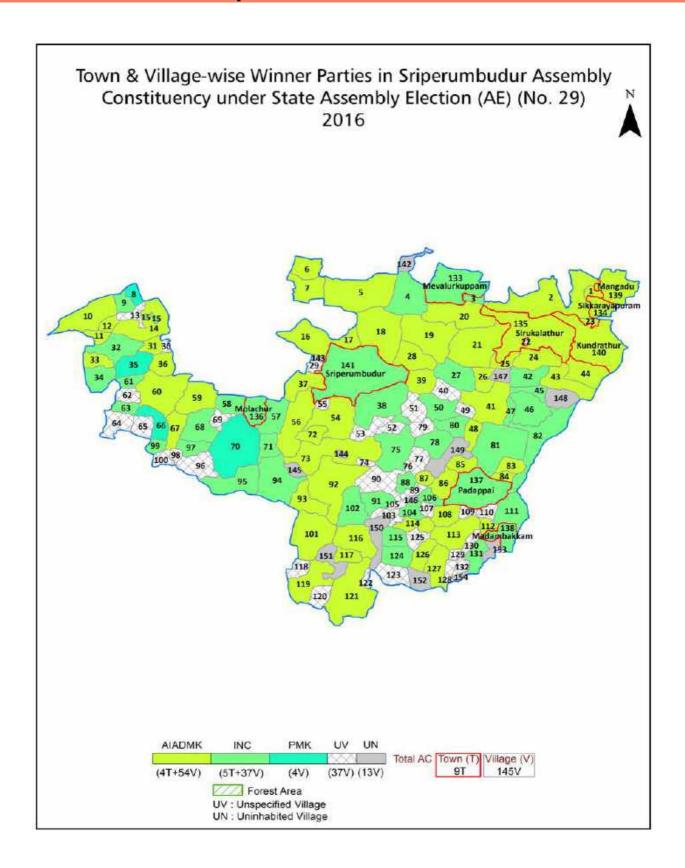

| 271-273  |
| 11  | Disclaimer                                                                                                                                                                                                                                                                                                                                                                                                                                              | 274      |

### **Location & Political Map**



#### **Administrative Setup**

#### List of Village Panchayat & Intermediate Panchayat (Block) Name - 2011

| Village Name    | Village Panchayat Name | Intermediate Panchayat<br>Name |
|-----------------|------------------------|--------------------------------|
| Adhanur         | Adhanur                | Kunnattur                      |
| Akkamapuram     | Akkamapuram            | Sriperumbudur                  |
| Alagoor         | Mahanyam               | Sriperumbudur                  |
| Amarambedu      | Amarambedu             | Kunnattur                      |
| Ammanumbakkam   | Orathur                | Kunnattur                      |
| Arambakkam      | Serapanacheri          | Kunnattur                      |
| Araneri         | Pondur                 | Sriperumbudur