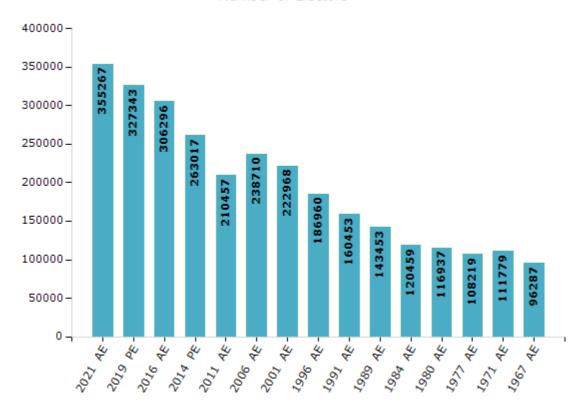

#### **Electors by Male & Female**

| Year    | Male   | Female | Others | Total  |
|---------|--------|--------|--------|--------|
| 2021 AE | 172893 | 182321 | 53     | 355267 |
| 2019 PE | 159682 | 167612 | 49     | 327343 |
| 2016 AE | 149558 | 156712 | 26     | 306296 |
| 2014 PE | 130620 | 132370 | 27     | 263017 |
| 2011 AE | 104771 | 105667 | 19     | 210457 |
| 2009 PE | -      | -      | -      | -      |
| 2006 AE | 117114 | 121596 | -      | 238710 |
| 2004 PE | -      | -      | -      | -      |
| 2001 AE | 110225 | 112743 | -      | 222968 |

| Year    | Male  | Female | Others | Total  |
|---------|-------|--------|--------|--------|
| 1999 PE | -     | -      | -      | -      |
| 1996 AE | 93376 | 93584  | -      | 186960 |
| 1991 AE | 80209 | 80244  | -      | 160453 |
| 1989 AE | 72075 | 71378  | -      | 143453 |
| 1984 AE | 60076 | 60383  | -      | 120459 |
| 1980 AE | 58119 | 58818  | -      | 116937 |
| 1977 AE | 54424 | 53795  | -      | 108219 |
| 1971 AE | 57574 | 54205  | -      | 111779 |
| 1967 AE | -     | -      | -      | 96287  |

#### Number of Electors

 $\textbf{Note:} \ \mathsf{AE:} \ \mathsf{Assembly} \ \mathsf{Election}, \ \mathsf{PE:} \ \mathsf{Assembly} \ \mathsf{Segment} \ \mathsf{of} \ \mathsf{Parliamentary} \ \mathsf{Election}$ 