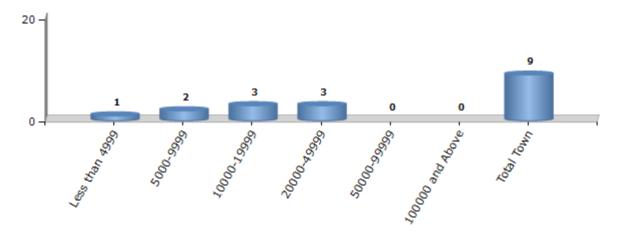

#### **Number of Towns by Population Size - 2011**

| Less than<br>4999 | 5000-9999 | 10000-<br>19999 | 20000-<br>49999 | 50000-<br>99999 | 100000 and<br>Above | Total<br>Town |  |
|-------------------|-----------|-----------------|-----------------|-----------------|---------------------|---------------|--|
| 1                 | 2         | 3               | 3               | 0               | 0                   | 9             |  |

Number of Towns by Population Size - 2011