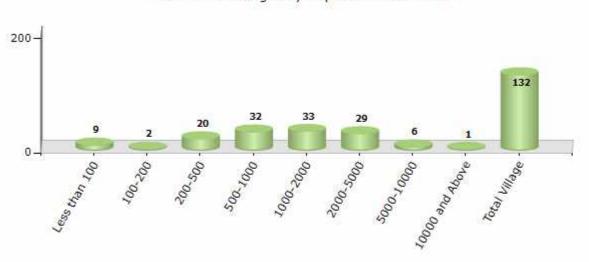

#### Number of Villages by Population Size - 2011

| Less<br>than<br>100 | 100-<br>200 | 200-<br>500 | 500-<br>1000 | 1000-<br>2000 | 2000-<br>5000 | 5000-<br>10000 | 10000<br>and<br>Above | Total<br>Village |
|---------------------|-------------|-------------|--------------|---------------|---------------|----------------|-----------------------|------------------|
| 9                   | 2           | 20          | 32           | 33            | 29            | 6              | 1                     | 132              |