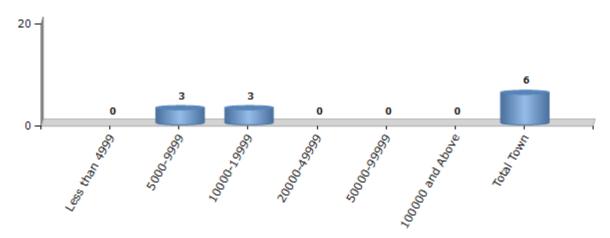

#### **Number of Towns by Population Size - 2011**

| Less than | 5000-9999 | 10000- | 20000- | 50000- | 100000 and | Total |
|-----------|-----------|--------|--------|--------|------------|-------|
| 4999      |           | 19999  | 49999  | 99999  | Above      | Town  |
| 0         | 3         | 3      | 0      | 0      | 0          | 6     |

Number of Towns by Population Size - 2011