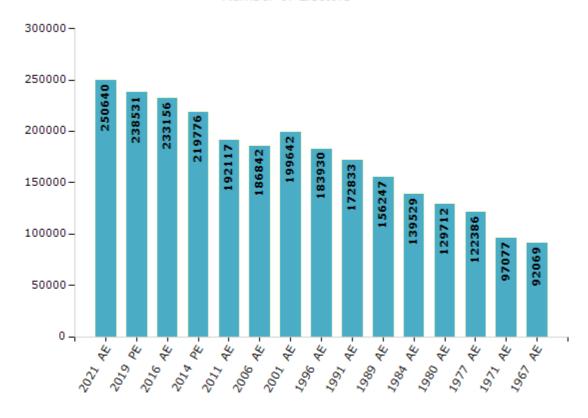

#### **Electors by Male & Female**

| Year    | Male   | Female | Others | Total  |
|---------|--------|--------|--------|--------|
| 2021 AE | 122432 | 128176 | 32     | 250640 |
| 2019 PE | 116989 | 121512 | 30     | 238531 |
| 2016 AE | 115161 | 117967 | 28     | 233156 |
| 2014 PE | 109246 | 110512 | 18     | 219776 |
| 2011 AE | 95596  | 96520  | 1      | 192117 |
| 2009 PE | -      | -      | -      | -      |
| 2006 AE | 91432  | 95410  | -      | 186842 |
| 2004 PE | -      | -      | -      | -      |
| 2001 AE | 98965  | 100677 | -      | 199642 |

| Year    | Male  | Female | Others | Total  |
|---------|-------|--------|--------|--------|
| 1999 PE | -     | -      | -      | -      |
| 1996 AE | 91125 | 92805  | -      | 183930 |
| 1991 AE | 85243 | 87590  | -      | 172833 |
| 1989 AE | 77134 | 79113  | -      | 156247 |
| 1984 AE | 68070 | 71459  | -      | 139529 |
| 1980 AE | 63204 | 66508  | -      | 129712 |
| 1977 AE | 59161 | 63225  | -      | 122386 |
| 1971 AE | 46337 | 50740  | -      | 97077  |
| 1967 AE | -     | -      | -      | 92069  |

#### Number of Electors

 $\textbf{Note:} \ \mathsf{AE:} \ \mathsf{Assembly} \ \mathsf{Election}, \ \mathsf{PE:} \ \mathsf{Assembly} \ \mathsf{Segment} \ \mathsf{of} \ \mathsf{Parliamentary} \ \mathsf{Election}$ 