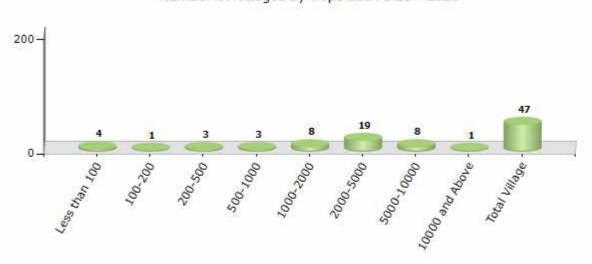

#### **Number of Villages by Population Size - 2011**

| Less<br>than<br>100 | 100-<br>200 | 200-<br>500 | 500-<br>1000 | 1000-<br>2000 | 2000-<br>5000 | 5000-<br>10000 | 10000<br>and<br>Above | Total<br>Village |
|---------------------|-------------|-------------|--------------|---------------|---------------|----------------|-----------------------|------------------|
| 4                   | 1           | 3           | 3            | 8             | 19            | 8              | 1                     | 47               |

Number of Villages by Population Size - 2011