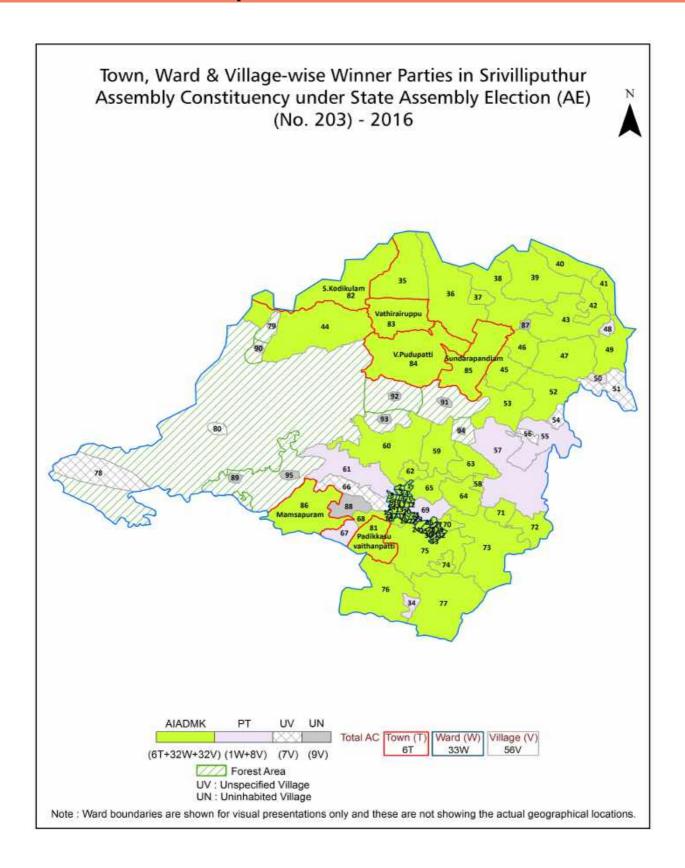

#### **Historical Summary Election Results**

#### **Summary Result of Assembly Election - 2016**

| Candidate Name     | Party  | Votes | Votes % |
|--------------------|--------|-------|---------|
| Chandra Prabha. M  | AIADMK | 88103 | 49.32   |
| Muthukumar.C       | PT     | 51430 | 28.79   |
| Lingam.P           | CPI    | 19415 | 10.87   |
| Ramasamy. I        | ВЈР    | 5497  | 3.08    |
| Kalyanasundaram. A | NTK    | 3833  | 2.15    |
| Thamaraiselvam. K  | IND    | 1695  | 0.95    |
| Ganesan. S         | IND    | 1631  | 0.91    |
| Vellaisamy. V      | PMK    | 1119  | 0.63    |
| Karthikeyan. B     | IND    | 958   | 0.54    |
| Muniyandi. M       | IND    | 596   | 0.33    |
| Muthaiah. A        | IND    | 529   | 0.3     |
| Dheivendhiran. S   | IND    | 464   | 0.26    |
| Sankaran. A        | IND    | 406   | 0.23    |
| Pandi Muniraja. M  | IND    | 347   | 0.19    |
| Sakthivel. C       | IND    | 264   | 0.15    |
| Guruvaiya. N       | IND    | 177   | 0.1     |
|                    | NOTA   | 2166  | 1.21    |