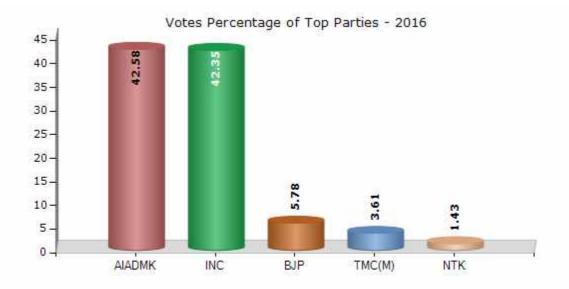

#### **Summary Result of Assembly Election - 2016**

| Candidate Name          | Party  | Votes | Votes % |
|-------------------------|--------|-------|---------|
| Selvamohandas Pandian S | AIADMK | 86339 | 42.58   |
| Palani Nadar S          | INC    | 85877 | 42.35   |
| Selvi B                 | ВЈР    | 11716 | 5.78    |
| Charles N.D.S           | TMC(M) | 7324  | 3.61    |
| Muthukumar C            | NTK    | 2898  | 1.43    |
| Madasamy A              | IND    | 1621  | 0.8     |
| Seetharaman P           | PMK    | 1222  | 0.6     |
| Periya Durai P          | AIFB   | 885   | 0.44    |
| Uthami K                | IND    | 562   | 0.28    |
| Chelladurai T           | ТММК   | 489   | 0.24    |
| Reegankumar M           | IND    | 451   | 0.22    |
|                         | NOTA   | 3391  | 1.67    |