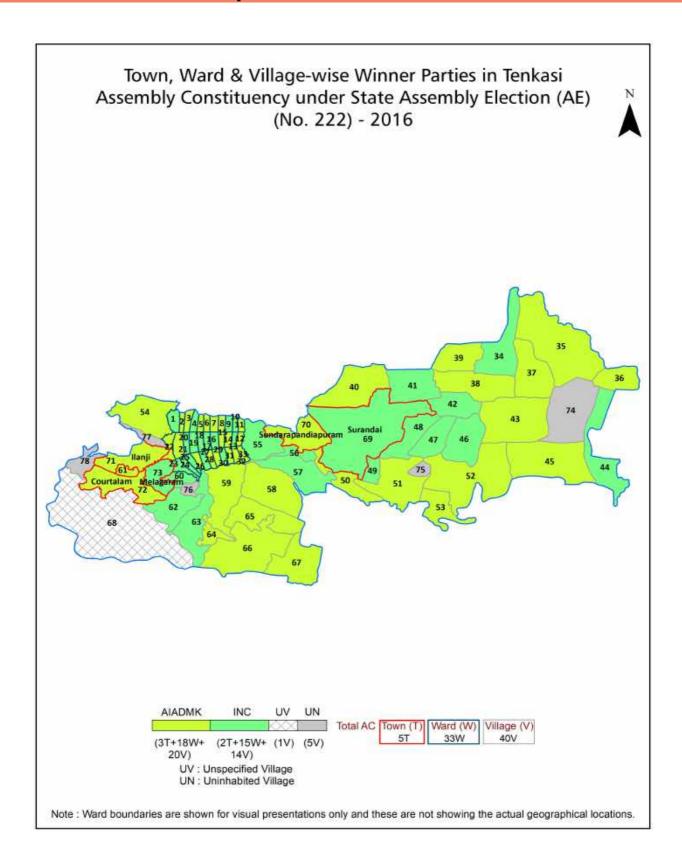

| 262-264  |  |  |  |
| 11  | Disclaimer                                                                                                                                                                                                                                                                                                                                                                                                                                              | 265      |  |  |  |

### **Location & Political Map**



#### **Administrative Setup**

#### List of Village Panchayat & Intermediate Panchayat (Block) Name

| Village Name           | Village Panchayat Name       | Intermediate Panchayat<br>Name |
|------------------------|------------------------------|--------------------------------|
| Achankuttam            | Achankuttam                  | Alangulam                      |
| Agaram                 | Melaveeranam                 | Alangulam                      |
| Anaikulam              | Anaikulam                    | Kadayanallur                   |
| Avudaiyanoor           | Avudaiyanoor, Ariyappapura   | Keezhapavur                    |
| Ayiraperi              | Ayiraperi                    | Tenkasi                        |
| Balabadraramapuram     | Balabhadraramapuram          | Al