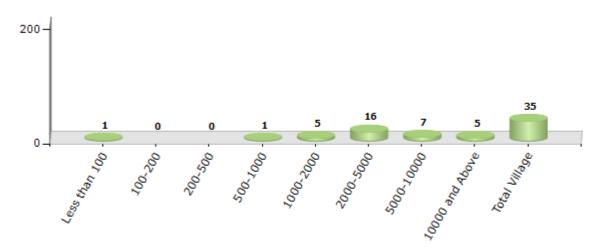

#### Number of Villages by Population Size - 2011

| Less<br>than<br>100 | 100-<br>200 | 200-<br>500 | 500-<br>1000 | 1000-<br>2000 | 2000-<br>5000 | 5000-<br>10000 | 10000<br>and<br>Above | Total<br>Village |
|---------------------|-------------|-------------|--------------|---------------|---------------|----------------|-----------------------|------------------|
| 1                   | 0           | 0           | 1            | 5             | 16            | 7              | 5                     | 35               |

Number of Villages by Population Size - 2011