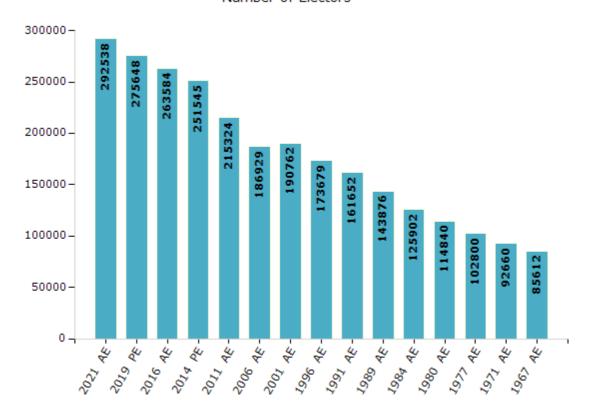

#### **Electors by Male & Female**

| Year    | Male   | Female | Others | Total  |
|---------|--------|--------|--------|--------|
| 2021 AE | 143662 | 148859 | 17     | 292538 |
| 2019 PE | 135922 | 139721 | 5      | 275648 |
| 2016 AE | 130276 | 133306 | 2      | 263584 |
| 2014 PE | 125527 | 126017 | 1      | 251545 |
| 2011 AE | 107917 | 107406 | 1      | 215324 |
| 2009 PE | -      | -      | -      | -      |
| 2006 AE | 92700  | 94229  | -      | 186929 |
| 2004 PE | -      | -      | -      | -      |
| 2001 AE | 93760  | 97002  | -      | 190762 |

| Year    | Male  | Female | Others | Total  |
|---------|-------|--------|--------|--------|
| 1999 PE | -     | -      | -      | -      |
| 1996 AE | 86292 | 87387  | -      | 173679 |
| 1991 AE | 80115 | 81537  | -      | 161652 |
| 1989 AE | 71165 | 72711  | -      | 143876 |
| 1984 AE | 61897 | 64005  | -      | 125902 |
| 1980 AE | 56370 | 58470  | -      | 114840 |
| 1977 AE | 55214 | 47586  | -      | 102800 |
| 1971 AE | 44883 | 47777  | -      | 92660  |
| 1967 AE | -     | -      | -      | 85612  |

#### Number of Electors

 $\textbf{Note:} \ \mathsf{AE:} \ \mathsf{Assembly} \ \mathsf{Election}, \ \mathsf{PE:} \ \mathsf{Assembly} \ \mathsf{Segment} \ \mathsf{of} \ \mathsf{Parliamentary} \ \mathsf{Election}$ 