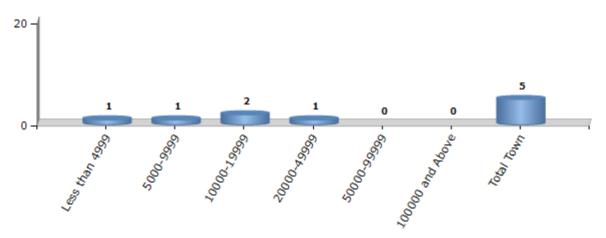

#### **Number of Towns by Population Size - 2011**

| Less than | 5000-9999 | 10000- | 20000- | 50000- | 100000 and | Total |
|-----------|-----------|--------|--------|--------|------------|-------|
| 4999      |           | 19999  | 49999  | 99999  | Above      | Town  |
| 1         | 1         | 2      | 1      | 0      | 0          | 5     |

Number of Towns by Population Size - 2011