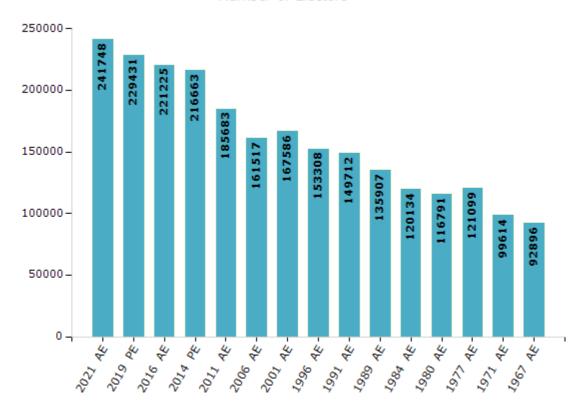

#### **Electors by Male & Female**

| Year    | Male   | Female | Others | Total  |
|---------|--------|--------|--------|--------|
| 2021 AE | 119173 | 122574 | 1      | 241748 |
| 2019 PE | 113763 | 115658 | 10     | 229431 |
| 2016 AE | 109573 | 111648 | 4      | 221225 |
| 2014 PE | 108418 | 108245 | 0      | 216663 |
| 2011 AE | 93600  | 92083  | -      | 185683 |
| 2009 PE | -      | -      | -      | -      |
| 2006 AE | 78895  | 82622  | -      | 161517 |
| 2004 PE | -      | -      | -      | -      |
| 2001 AE | 81221  | 86365  | -      | 167586 |

| Year    | Male  | Female | Others | Total  |
|---------|-------|--------|--------|--------|
| 1999 PE | -     | -      | -      | -      |
| 1996 AE | 74977 | 78331  | -      | 153308 |
| 1991 AE | 72657 | 77055  | -      | 149712 |
| 1989 AE | 66072 | 69835  | -      | 135907 |
| 1984 AE | 58497 | 61637  | -      | 120134 |
| 1980 AE | 56645 | 60146  | -      | 116791 |
| 1977 AE | 58938 | 62161  | -      | 121099 |
| 1971 AE | 48142 | 51472  | -      | 99614  |
| 1967 AE | -     | -      | -      | 92896  |

#### Number of Electors

Note: AE: Assembly Election, PE: Assembly Segment of Parliamentary Election