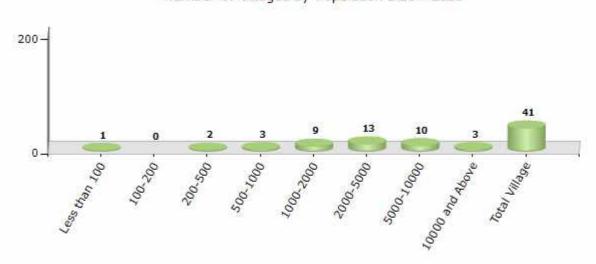

#### Number of Villages by Population Size - 2011

| Less<br>than<br>100 | 100-<br>200 | 200-<br>500 | 500-<br>1000 | 1000-<br>2000 | 2000-<br>5000 | 5000-<br>10000 | 10000<br>and<br>Above | Total<br>Village |
|---------------------|-------------|-------------|--------------|---------------|---------------|----------------|-----------------------|------------------|
| 1                   | 0           | 2           | 3            | 9             | 13            | 10             | 3                     | 41               |

Number of Villages by Population Size - 2011