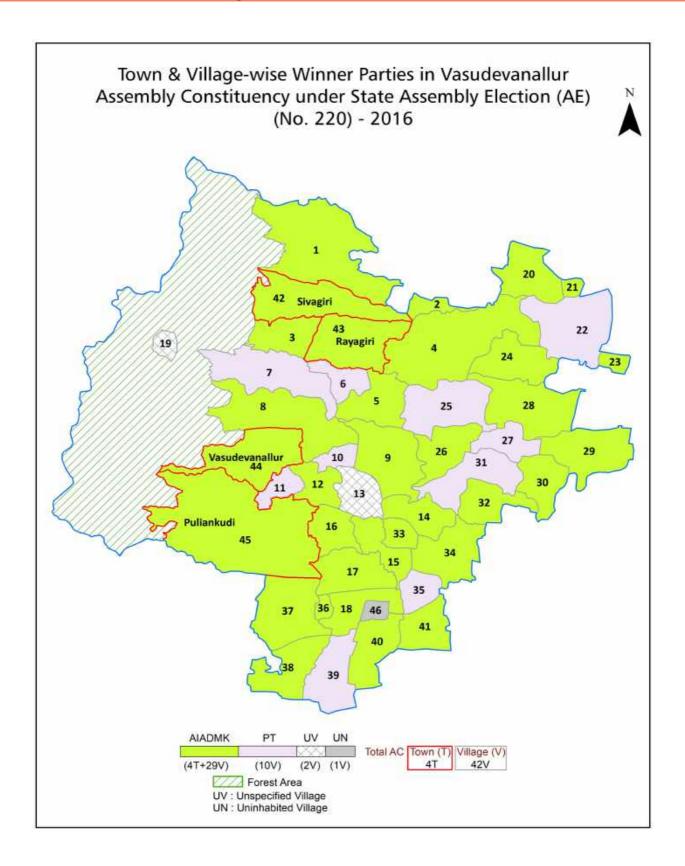

### **Location & Political Map**

#### **Summary Result of Assembly Election - 2016**

| <b>Candidate Name</b> | Party  | Votes | Votes % |
|-----------------------|--------|-------|---------|
| Manoharan A           | AIADMK | 73904 | 45.06   |
| Anbalagan S           | PT     | 55146 | 33.62   |
| Samuthirakani R       | CPI    | 13735 | 8.37    |
| Rajkumar N            | ВЈР    | 7121  | 4.34    |
| Palanisamy G          | NTK    | 4008  | 2.44    |
| Arunachalam M         | IND    | 3865  | 2.36    |
| Samy M                | IND    | 1343  | 0.82    |
| Kasipandiyan K        | PMK    | 1198  | 0.73    |
| Nirmal Kumar M        | BSP    | 522   | 0.32    |
| Manokaran M           | IND    | 402   | 0.25    |
|                       | NOTA   | 2763  | 1.68    |