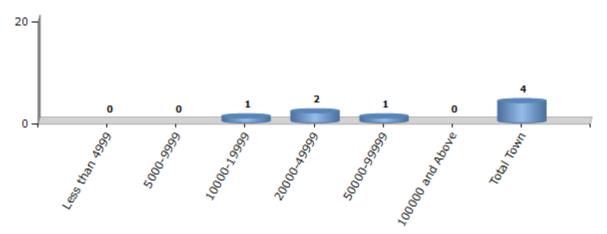

#### **Number of Towns by Population Size - 2011**

| Less than | 5000-9999 | 10000- | 20000- | 50000- | 100000 and | Total |
|-----------|-----------|--------|--------|--------|------------|-------|
| 4999      |           | 19999  | 49999  | 99999  | Above      | Town  |
| 0         | 0         | 1      | 2      | 1      | 0          | 4     |

Number of Towns by Population Size - 2011