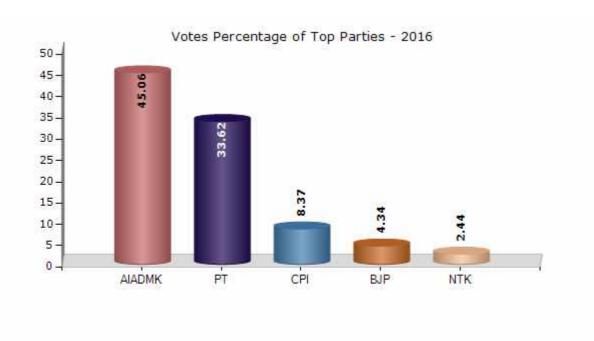

#### **Summary Result of Assembly Election - 2016**

| <b>Candidate Name</b> | Party  | Votes | Votes % |
|-----------------------|--------|-------|---------|
| Manoharan A           | AIADMK | 73904 | 45.06   |
| Anbalagan S           | PT     | 55146 | 33.62   |
| Samuthirakani R       | CPI    | 13735 | 8.37    |
| Rajkumar N            | ВЈР    | 7121  | 4.34    |
| Palanisamy G          | NTK    | 4008  | 2.44    |
| Arunachalam M         | IND    | 3865  | 2.36    |
| Samy M                | IND    | 1343  | 0.82    |
| Kasipandiyan K        | PMK    | 1198  | 0.73    |
| Nirmal Kumar M        | BSP    | 522   | 0.32    |
| Manokaran M           | IND    | 402   | 0.25    |
|                       | NOTA   | 2763  | 1.68    |