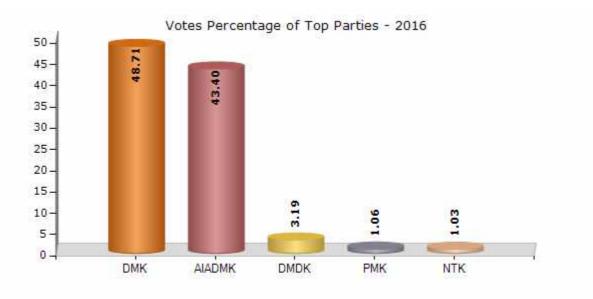

#### **Summary Result of Assembly Election - 2016**

| Candidate Name           | Party  | Votes | Votes % |
|--------------------------|--------|-------|---------|
| Rajaa.T.R.B              | DMK    | 91137 | 48.71   |
| Kamaraj. S               | AIADMK | 81200 | 43.4    |
| Murugaiyan Babu. A       | DMDK   | 5966  | 3.19    |
| Balasubramaniyan. S      | РМК    | 1983  | 1.06    |
| Balamurugan. E           | NTK    | 1923  | 1.03    |
| Sivakumar. B             | ВЈР    | 1744  | 0.93    |
| Marimuthu.A.V.M          | IND    | 384   | 0.21    |
| Raja. S                  | IND    | 322   | 0.17    |
| Mannai J.R.S .Pandian. J | ТММК   | 253   | 0.14    |
| Rajivgandhi. N           | IND    | 202   | 0.11    |
| Thavasu. M               | IND    | 143   | 0.08    |
| Sambath. R               | IND    | 79    | 0.04    |
|                          | NOTA   | 1774  | 0.95    |