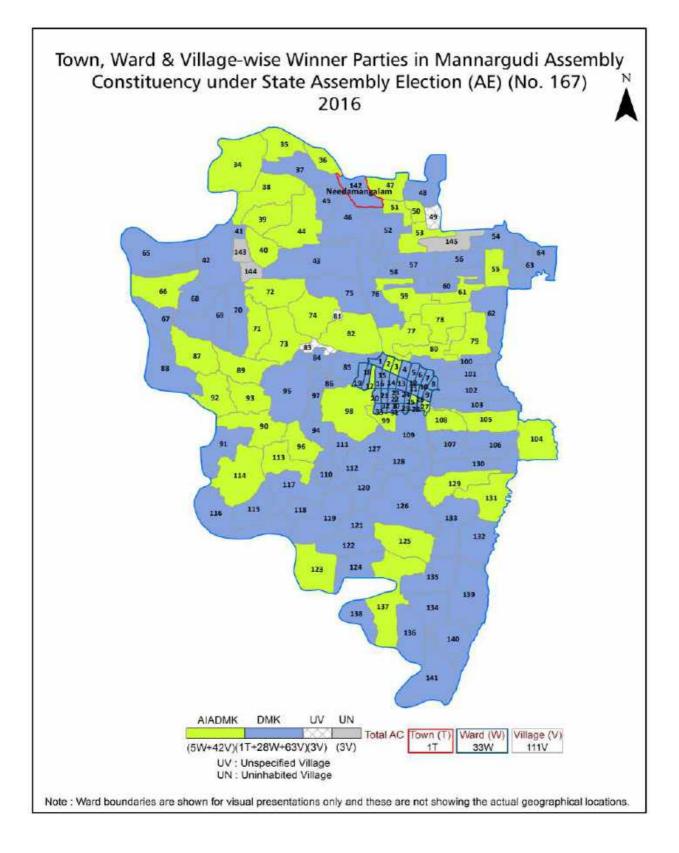

| 247-249  |  |  |
| 11  | Disclaimer                                                                                                                                                                                                                                                                                                                                                                                                                                                                | 250      |  |  |

# **Location & Political Map**





# **Administrative Setup**

#### List of Village Panchayat & Intermediate Panchayat (Block) Name - 2011

| Village Name        | Village Panchayat Name | Intermediate Panchayat<br>Name |
|---------------------|------------------------|--------------------------------|
| Adhanur             | Adhanur                | Needamangalam                  |
| Annavasal           | Kanur Annavasal        | Needamangalam                  |
| Annavasal Thenpathi | Kanur Annavasal        | Needamangalam                  |
| Aravathur           | Karnavur               | Mannargudi                     |
| Arichapuram         | Arichapuram            | Needamangalam                  |
| Asesham             | Asesham                | Mannargudi                     |
| Athangudi           | Athankudi