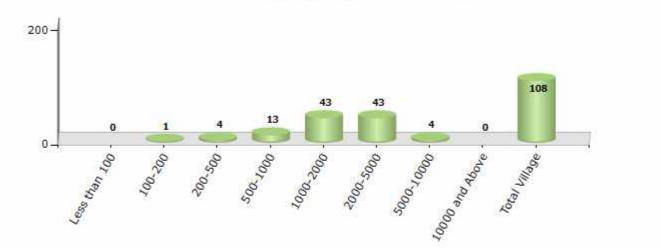

#### Number of Villages by Population Size - 2011

| Less<br>than<br>100 | 100-<br>200 | 200-<br>500 | 500-<br>1000 | 1000-<br>2000 | 2000-<br>5000 | 5000-<br>10000 | 10000<br>and<br>Above | Total<br>Village |
|---------------------|-------------|-------------|--------------|---------------|---------------|----------------|-----------------------|------------------|
| 0                   | 1           | 4           | 13           | 43            | 43            | 4              | 0                     | 108              |

Number of Villages by Population Size - 2011