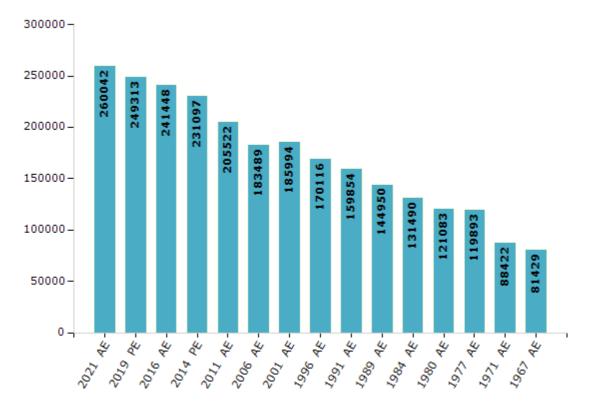

#### **Electors by Male & Female**

| Year    | Male   | Female | Others | Total  | Ye  | ar   | Male  | Female | Others | Total  |
|---------|--------|--------|--------|--------|-----|------|-------|--------|--------|--------|
| 2021 AE | 126007 | 134025 | 10     | 260042 | 199 | 9 PE | -     | -      | -      | -      |
| 2019 PE | 121858 | 127449 | 6      | 249313 | 199 | 6 AE | 86210 | 83906  | -      | 170116 |
| 2016 AE | 119070 | 122375 | 3      | 241448 | 199 | 1 AE | 81712 | 78142  | -      | 159854 |
| 2014 PE | 115102 | 115995 | 0      | 231097 | 198 | 9 AE | 73926 | 71024  | -      | 144950 |
| 2011 AE | 103089 | 102433 | -      | 205522 | 198 | 4 AE | 66330 | 65160  | -      | 131490 |
| 2009 PE | -      | -      | -      | -      | 198 | 0 AE | 61251 | 59832  | -      | 121083 |
| 2006 AE | 91336  | 92153  | -      | 183489 | 197 | 7 AE | 60583 | 59310  | -      | 119893 |
| 2004 PE | -      | -      | -      | -      | 197 | 1 AE | 43849 | 44573  | -      | 88422  |
| 2001 AE | 93721  | 92273  | -      | 185994 | 196 | 7 AE | -     | -      | -      | 81429  |

Number of Electors

#### $\textbf{Note:} \mathsf{AE}: \mathsf{Assembly \ Election, \ PE}: \mathsf{Assembly \ Segment \ of \ Parliamentary \ Election}$