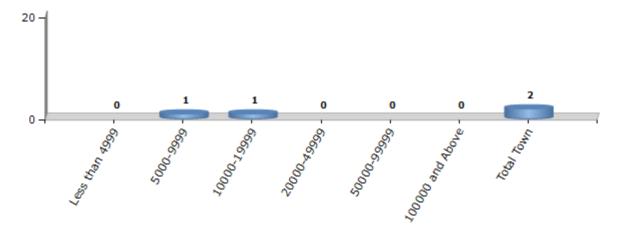

#### **Number of Towns by Population Size - 2011**

| Less than | 5000-9999 | 10000- | 20000- | 50000- | 100000 and | Total |
|-----------|-----------|--------|--------|--------|------------|-------|
| 4999      |           | 19999  | 49999  | 99999  | Above      | Town  |
| 0         | 1         | 1      | 0      | 0      | 0          | 2     |

Number of Towns by Population Size - 2011