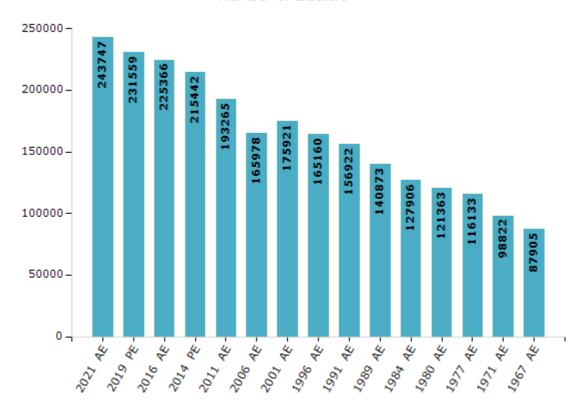

#### **Electors by Male & Female**

| Year    | Male   | Female | Others | Total  |
|---------|--------|--------|--------|--------|
| 2021 AE | 118562 | 125182 | 3      | 243747 |
| 2019 PE | 113483 | 118072 | 4      | 231559 |
| 2016 AE | 110856 | 114510 | 0      | 225366 |
| 2014 PE | 107562 | 107880 | 0      | 215442 |
| 2011 AE | 96791  | 96474  | -      | 193265 |
| 2009 PE | -      | -      | -      | -      |
| 2006 AE | 81346  | 84632  | -      | 165978 |
| 2004 PE | -      | -      | -      | -      |
| 2001 AE | 86945  | 88976  | -      | 175921 |

| Year    | Male  | Female | Others | Total  |
|---------|-------|--------|--------|--------|
| 1999 PE | -     | -      | -      | -      |
| 1996 AE | 82295 | 82865  | -      | 165160 |
| 1991 AE | 79098 | 77824  | -      | 156922 |
| 1989 AE | 71162 | 69711  | -      | 140873 |
| 1984 AE | 64545 | 63361  | -      | 127906 |
| 1980 AE | 61241 | 60122  | -      | 121363 |
| 1977 AE | 58370 | 57763  | -      | 116133 |
| 1971 AE | 48343 | 50479  | -      | 98822  |
| 1967 AE | -     | -      | -      | 87905  |

#### Number of Electors

Note: AE: Assembly Election, PE: Assembly Segment of Parliamentary Election