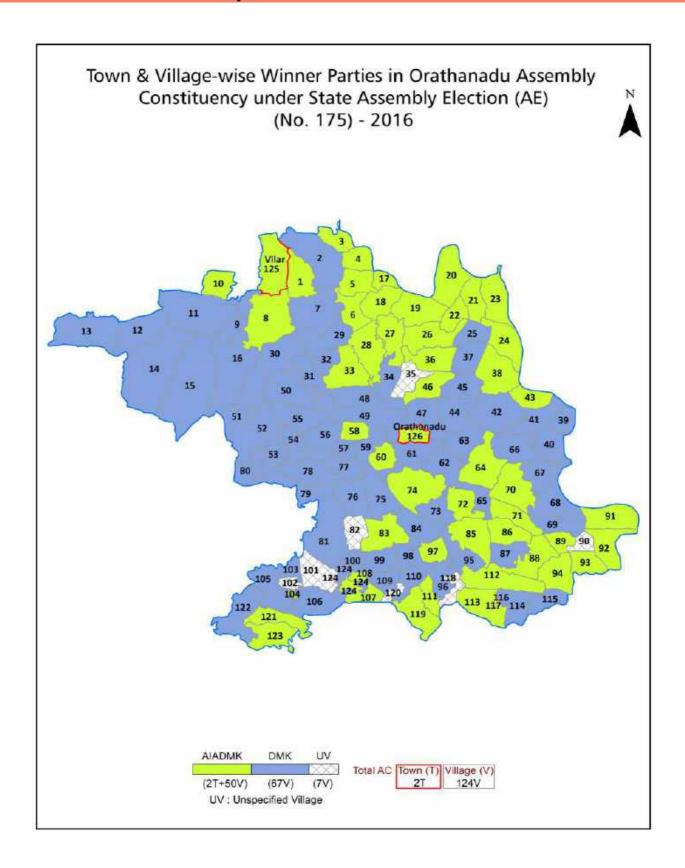

| 241-243  |  |  |  |  |
| 11  | Disclaimer                                                                                                                                                                                                                                                                                                                                                                                                                                              | 244      |  |  |  |  |

### **Location & Political Map**



#### **Administrative Setup**

#### List of Village Panchayat & Intermediate Panchayat (Block) Name - 2011

| Village Name                 | Village Panchayat Name           | Intermediate Panchayat<br>Name |
|------------------------------|----------------------------------|--------------------------------|
| Adanakottai                  | Adanakottai                      | Orathanadu                     |
| Akkarai Vattam               | Akkarai Vattam                   | Thiruvonam                     |
| Alivoikkal                   | Alivoikkal , Sethurayangudi Kadu | Orathanadu                     |
| Ambalapattu North            | Ambalapattu North                | Orathanadu                     |
| Ambalapattu South            | Ambalapattu South                | Orathanadu