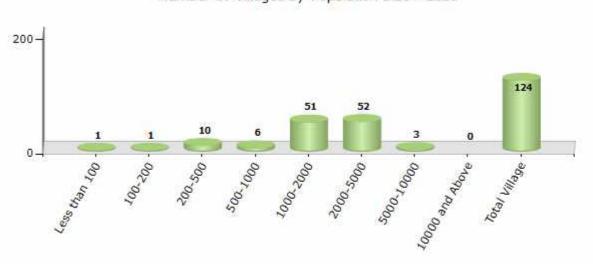

#### **Number of Villages by Population Size - 2011**

| Less<br>than<br>100 | 100-<br>200 | 200-<br>500 | 500-<br>1000 | 1000-<br>2000 | 2000-<br>5000 | 5000-<br>10000 | 10000<br>and<br>Above | Total<br>Village |
|---------------------|-------------|-------------|--------------|---------------|---------------|----------------|-----------------------|------------------|
| 1                   | 1           | 10          | 6            | 51            | 52            | 3              | 0                     | 124              |

Number of Villages by Population Size - 2011