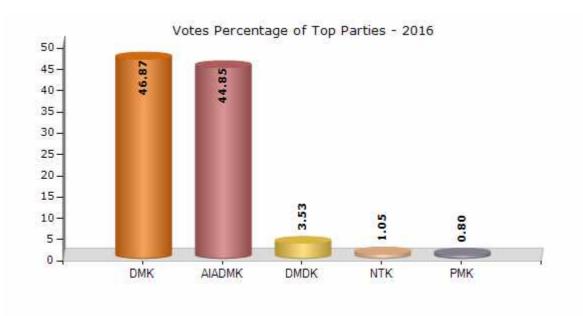

#### **Summary Result of Assembly Election - 2016**

| Candidate Name       | Party  | Votes | Votes % |
|----------------------|--------|-------|---------|
| Ramchandran. M       | DMK    | 84378 | 46.87   |
| Vaithilingam. R      | AIADMK | 80733 | 44.85   |
| Ramanathan. P. Dr    | DMDK   | 6351  | 3.53    |
| Kandhasamy. M        | NTK    | 1891  | 1.05    |
| Saravana Iyyappan. M | PMK    | 1444  | 0.8     |
| Kesavan. T           | ВЈР    | 1003  | 0.56    |
| Jayapal. A           | BSP    | 739   | 0.41    |
| Gopuraj. M           | IND    | 508   | 0.28    |
| Baskaran. R          | IND    | 446   | 0.25    |
| Madhavan. T          | IND    | 297   | 0.16    |
| Raja. K              | ТММК   | 232   | 0.13    |
| Thangaraj. D         | PPIS   | 119   | 0.07    |
|                      | NOTA   | 1882  | 1.05    |