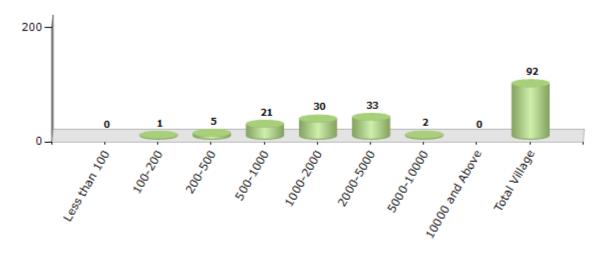

#### Number of Villages by Population Size - 2011

| Less<br>than<br>100 | 100-<br>200 | 200-<br>500 | 500-<br>1000 | 1000-<br>2000 | 2000-<br>5000 | 5000-<br>10000 | 10000<br>and<br>Above | Total<br>Village |
|---------------------|-------------|-------------|--------------|---------------|---------------|----------------|-----------------------|------------------|
| 0                   | 1           | 5           | 21           | 30            | 33            | 2              | 0                     | 92               |

Number of Villages by Population Size - 2011