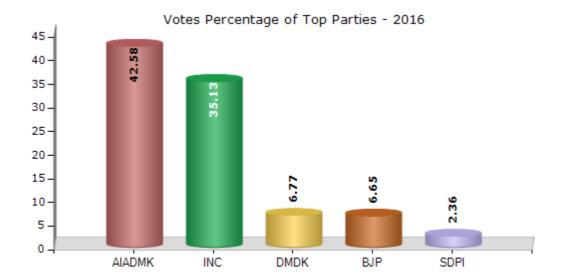

#### **Summary Result of Assembly Election - 2016**

| Candidate Name    | Party  | Votes | Votes % |
|-------------------|--------|-------|---------|
| Sekar. V          | AIADMK | 70631 | 42.58   |
| Mahendran. K      | INC    | 58273 | 35.13   |
| Senthilkumar. N   | DMDK   | 11231 | 6.77    |
| Muruganantham. M  | ВЈР    | 11039 | 6.65    |
| Mohamed Iliyas. Z | SDPI   | 3923  | 2.36    |
| Lakshmi. C        | PMK    | 3607  | 2.17    |
| Geetha. K         | NTK    | 2940  | 1.77    |
| Sanjai Gandhi. K  | IND    | 1103  | 0.66    |
| Kubendran. C      | SHS    | 1089  | 0.66    |
| Vivekanandan. J   | ТММК   | 513   | 0.31    |
|                   | NOTA   | 1541  | 0.93    |