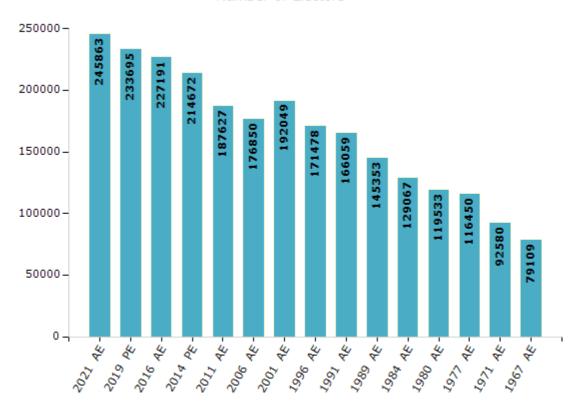

#### **Electors by Male & Female**

| Year    | Male   | Female | Others | Total  |
|---------|--------|--------|--------|--------|
| 2021 AE | 117875 | 127963 | 25     | 245863 |
| 2019 PE | 112386 | 121288 | 21     | 233695 |
| 2016 AE | 109210 | 117958 | 23     | 227191 |
| 2014 PE | 103981 | 110677 | 14     | 214672 |
| 2011 AE | 90694  | 96933  | -      | 187627 |
| 2009 PE | -      | -      | -      | -      |
| 2006 AE | 86069  | 90781  | -      | 176850 |
| 2004 PE | -      | -      | -      | -      |
| 2001 AE | 96664  | 95385  | -      | 192049 |

| Year    | Male  | Female | Others | Total  |
|---------|-------|--------|--------|--------|
| 1999 PE | -     | -      | -      | -      |
| 1996 AE | 86542 | 84936  | -      | 171478 |
| 1991 AE | 84256 | 81803  | -      | 166059 |
| 1989 AE | 73515 | 71838  | -      | 145353 |
| 1984 AE | 65047 | 64020  | -      | 129067 |
| 1980 AE | 60394 | 59139  | -      | 119533 |
| 1977 AE | 58744 | 57706  | -      | 116450 |
| 1971 AE | 45624 | 46956  | -      | 92580  |
| 1967 AE | -     | -      | -      | 79109  |

#### Number of Electors

Note: AE: Assembly Election, PE: Assembly Segment of Parliamentary Election