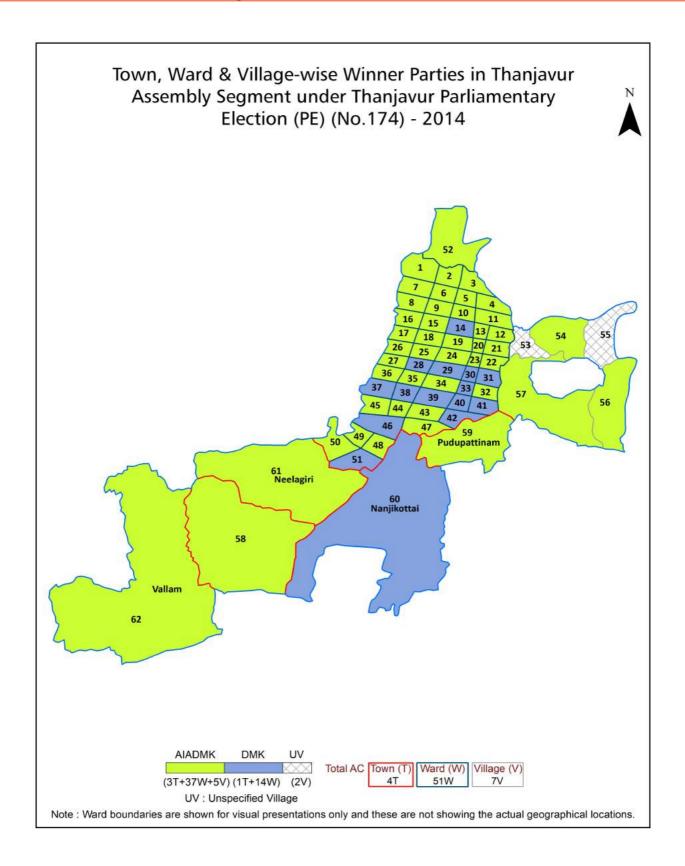

| 215-217  |  |  |  |  |
| 11  | Disclaimer                                                                                                                                                                                                                                                                                                                                                                                                                                              | 218      |  |  |  |  |

### **Location & Political Map**



#### **Administrative Setup**

#### List of Village Panchayat & Intermediate Panchayat (Block) Name - 2011

| Village Name    | Village Panchayat Name | Intermediate Panchayat<br>Name |
|-----------------|------------------------|--------------------------------|
| Avusahibthottam | Kadakadappai           | Thanjavur                      |
| Kadakadappai    | Kadakadappai           | Thanjavur                      |
| Melachittakadu  | Kadakadappai           | Thanjavur                      |
| Palliagraharam  | Manakkarambai          | Thanjavur                      |
| Pillaiyarpatti  | Pillaiyarpatti         | Thanjavur                      |
| Pinnai Nallur   | Mariammankoil          | Thanjavur                      |
| Pulianthoppu    | Mariammankoil          | Thanjavur