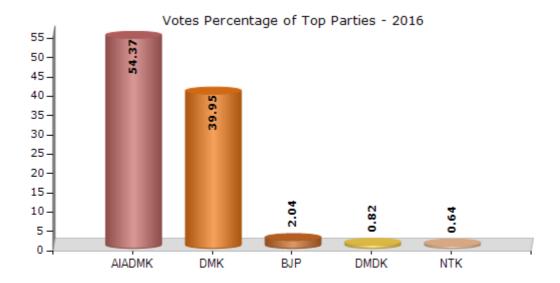

#### **Summary Result of Assembly Election - 2016**

| <b>Candidate Name</b> | Party  | Votes  | Votes % |
|-----------------------|--------|--------|---------|
| Rengasamy.M           | AIADMK | 101362 | 54.37   |
| Anjugam Boopathy      | DMK    | 74488  | 39.95   |
| Ramalingam.M.S        | ВЈР    | 3806   | 2.04    |
| Abdullah Sait.V       | DMDK   | 1534   | 0.82    |
| Nalladurai.A          | NTK    | 1192   | 0.64    |
| Kunjithapatham.G      | PMK    | 794    | 0.43    |
| Nedunchezhian.Adhi    | IND    | 261    | 0.14    |
| Santhosh.M            | IND    | 125    | 0.07    |
| Baburaman.L           | IND    | 115    | 0.06    |
| Raja.N                | IND    | 112    | 0.06    |
| Karikalacholan.S      | NCP    | 105    | 0.06    |
| Arumugam.M.S          | IND    | 95     | 0.05    |
| Karvannan.K           | IND    | 81     | 0.04    |
| Ramesh Gandhi.V       | IND    | 79     | 0.04    |
|                       | NOTA   | 2295   | 1.23    |