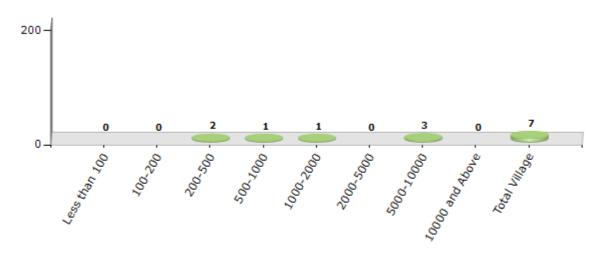

#### Number of Villages by Population Size - 2011

| Less<br>than<br>100 | 100-<br>200 | 200-<br>500 | 500-<br>1000 | 1000-<br>2000 | 2000-<br>5000 | 5000-<br>10000 | 10000<br>and<br>Above | Total<br>Village |
|---------------------|-------------|-------------|--------------|---------------|---------------|----------------|-----------------------|------------------|
| 0                   | 0           | 2           | 1            | 1             | 0             | 3              | 0                     | 7                |

Number of Villages by Population Size - 2011