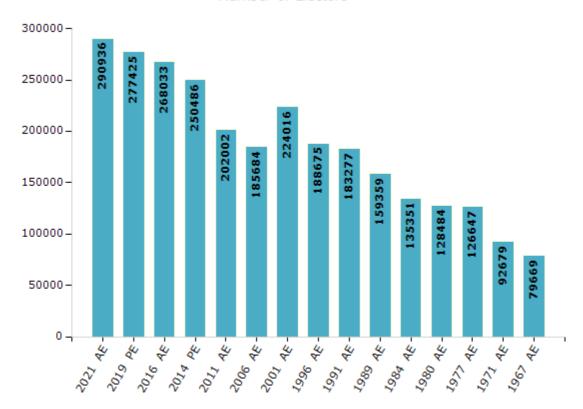

#### **Electors by Male & Female**

| V       | N4-1-  | F      | 041    | T-4-1  |
|---------|--------|--------|--------|--------|
| Year    | Male   | Female | Others | Total  |
| 2021 AE | 139150 | 151729 | 57     | 290936 |
| 2019 PE | 133406 | 143967 | 52     | 277425 |
| 2016 AE | 129913 | 138102 | 18     | 268033 |
| 2014 PE | 122520 | 127966 | 0      | 250486 |
| 2011 AE | 99574  | 102428 | -      | 202002 |
| 2009 PE | -      | -      | -      | -      |
| 2006 AE | 91928  | 93756  | -      | 185684 |
| 2004 PE | -      | -      | -      | -      |
| 2001 AE | 112644 | 111372 | -      | 224016 |

| Year    | Male  | Female | Others | Total  |
|---------|-------|--------|--------|--------|
| 1999 PE | -     | -      | -      | -      |
| 1996 AE | 95059 | 93616  | -      | 188675 |
| 1991 AE | 93174 | 90103  | -      | 183277 |
| 1989 AE | 81464 | 77895  | -      | 159359 |
| 1984 AE | 68724 | 66627  | -      | 135351 |
| 1980 AE | 66429 | 62055  | -      | 128484 |
| 1977 AE | 64870 | 61777  | -      | 126647 |
| 1971 AE | 46867 | 45812  | -      | 92679  |
| 1967 AE | -     | -      | -      | 79669  |

#### Number of Electors

 $\textbf{Note:} \ \mathsf{AE:} \ \mathsf{Assembly} \ \mathsf{Election}, \ \mathsf{PE:} \ \mathsf{Assembly} \ \mathsf{Segment} \ \mathsf{of} \ \mathsf{Parliamentary} \ \mathsf{Election}$ 