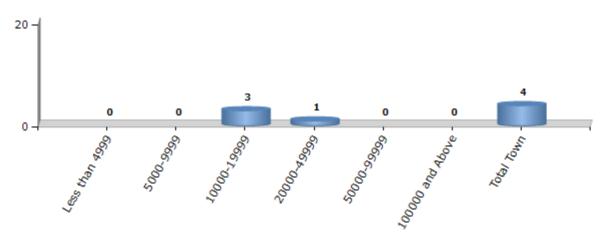

#### **Number of Towns by Population Size - 2011**

| Less than | 5000-9999 | 10000- | 20000- | 50000- | 100000 and | Total |
|-----------|-----------|--------|--------|--------|------------|-------|
| 4999      |           | 19999  | 49999  | 99999  | Above      | Town  |
| 0         | 0         | 3      | 1      | 0      | 0          | 4     |

Number of Towns by Population Size - 2011