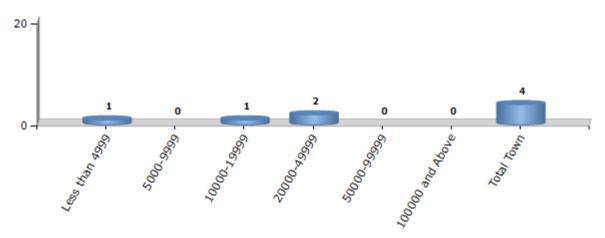

#### **Number of Towns by Population Size - 2011**

| Less than | 5000-9999 | 10000- | 20000- | 50000- | 100000 and | Total |
|-----------|-----------|--------|--------|--------|------------|-------|
| 4999      |           | 19999  | 49999  | 99999  | Above      | Town  |
| 1         | 0         | 1      | 2      | 0      | 0          | 4     |

Number of Towns by Population Size - 2011