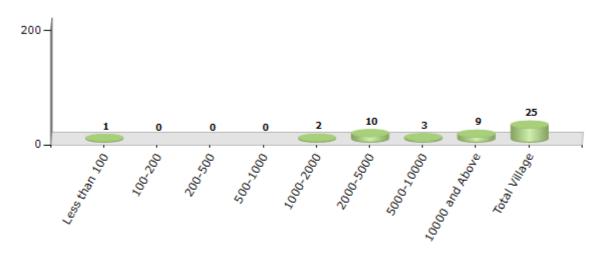

#### Number of Villages by Population Size - 2011

| Less<br>than<br>100 | 100-<br>200 | 200-<br>500 | 500-<br>1000 | 1000-<br>2000 | 2000-<br>5000 | 5000-<br>10000 | 10000<br>and<br>Above | Total<br>Village |
|---------------------|-------------|-------------|--------------|---------------|---------------|----------------|-----------------------|------------------|
| 1                   | 0           | 0           | 0            | 2             | 10            | 3              | 9                     | 25               |

Number of Villages by Population Size - 2011