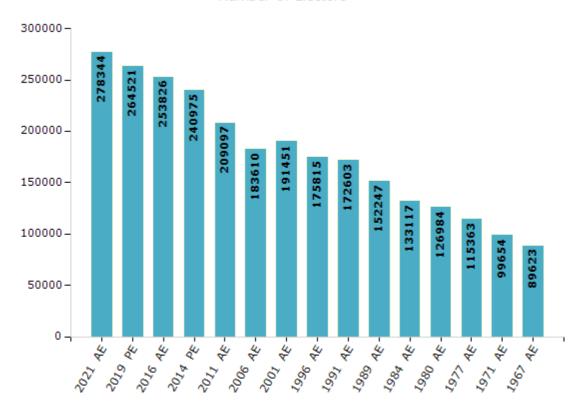

#### **Electors by Male & Female**

| Year    | Male   | Female | Others | Total  |
|---------|--------|--------|--------|--------|
| 2021 AE | 138216 | 140094 | 34     | 278344 |
| 2019 PE | 132038 | 132460 | 23     | 264521 |
| 2016 AE | 126499 | 127308 | 19     | 253826 |
| 2014 PE | 121066 | 119898 | 11     | 240975 |
| 2011 AE | 104933 | 104164 | -      | 209097 |
| 2009 PE | -      | -      | -      | -      |
| 2006 AE | 90152  | 93458  | -      | 183610 |
| 2004 PE | -      | -      | -      | -      |
| 2001 AE | 95407  | 96044  | -      | 191451 |

| Year    | Male  | Female | Others | Total  |
|---------|-------|--------|--------|--------|
| 1999 PE | -     | -      | -      | -      |
| 1996 AE | 87917 | 87898  | -      | 175815 |
| 1991 AE | 86085 | 86518  | -      | 172603 |
| 1989 AE | 76322 | 75925  | -      | 152247 |
| 1984 AE | 66129 | 66988  | -      | 133117 |
| 1980 AE | 63178 | 63806  | -      | 126984 |
| 1977 AE | 56814 | 58549  | -      | 115363 |
| 1971 AE | 48493 | 51161  | -      | 99654  |
| 1967 AE | -     | -      | _      | 89623  |

#### Number of Electors

Note: AE: Assembly Election, PE: Assembly Segment of Parliamentary Election