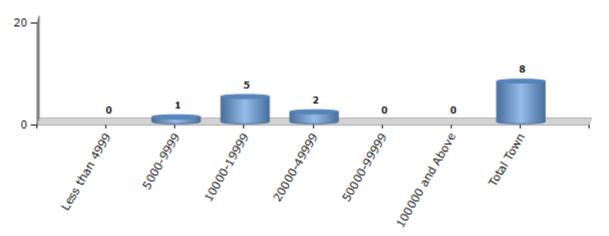

#### **Number of Towns by Population Size - 2011**

| Less th | 5000-9999 | 10000-<br>19999 | 20000-<br>49999 | 50000-<br>99999 | 100000 and<br>Above | Total<br>Town |
|---------|-----------|-----------------|-----------------|-----------------|---------------------|---------------|
| 0       | 1         | 5               | 2               | 0               | 0                   | 8             |

Number of Towns by Population Size - 2011