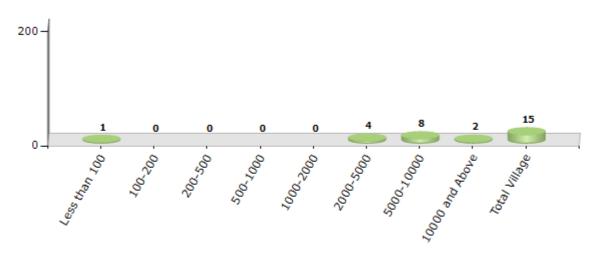

#### Number of Villages by Population Size - 2011

| Less<br>than<br>100 | 100-<br>200 | 200-<br>500 | 500-<br>1000 | 1000-<br>2000 | 2000-<br>5000 | 5000-<br>10000 | 10000<br>and<br>Above | Total<br>Village |
|---------------------|-------------|-------------|--------------|---------------|---------------|----------------|-----------------------|------------------|
| 1                   | 0           | 0           | 0            | 0             | 4             | 8              | 2                     | 15               |

Number of Villages by Population Size - 2011