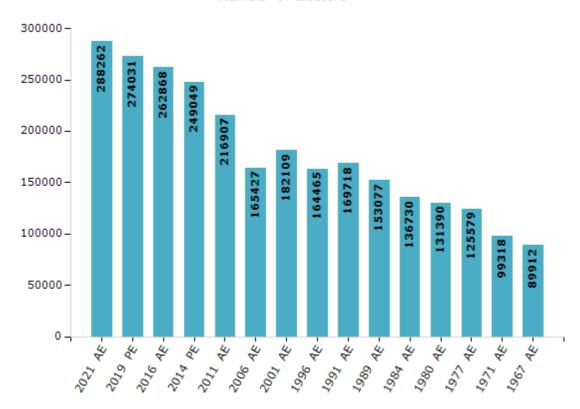

#### **Electors by Male & Female**

| Year    | Male   | Female | Others | Total  |
|---------|--------|--------|--------|--------|
| 2021 AE | 141663 | 146561 | 38     | 288262 |
| 2019 PE | 135030 | 138972 | 29     | 274031 |
| 2016 AE | 129349 | 133494 | 25     | 262868 |
| 2014 PE | 123613 | 125415 | 21     | 249049 |
| 2011 AE | 107868 | 109039 | -      | 216907 |
| 2009 PE | -      | -      | -      | -      |
| 2006 AE | 80161  | 85266  | -      | 165427 |
| 2004 PE | -      | -      | -      | -      |
| 2001 AE | 90393  | 91716  | -      | 182109 |

| Year    | Male  | Female | Others | Total  |
|---------|-------|--------|--------|--------|
| 1999 PE | -     | -      | -      | -      |
| 1996 AE | 81611 | 82854  | -      | 164465 |
| 1991 AE | 84672 | 85046  | -      | 169718 |
| 1989 AE | 76190 | 76887  | -      | 153077 |
| 1984 AE | 68142 | 68588  | -      | 136730 |
| 1980 AE | 65587 | 65803  | -      | 131390 |
| 1977 AE | 62255 | 63324  | -      | 125579 |
| 1971 AE | 47029 | 52289  | -      | 99318  |
| 1967 AE | -     | -      | -      | 89912  |

#### Number of Electors

Note: AE: Assembly Election, PE: Assembly Segment of Parliamentary Election