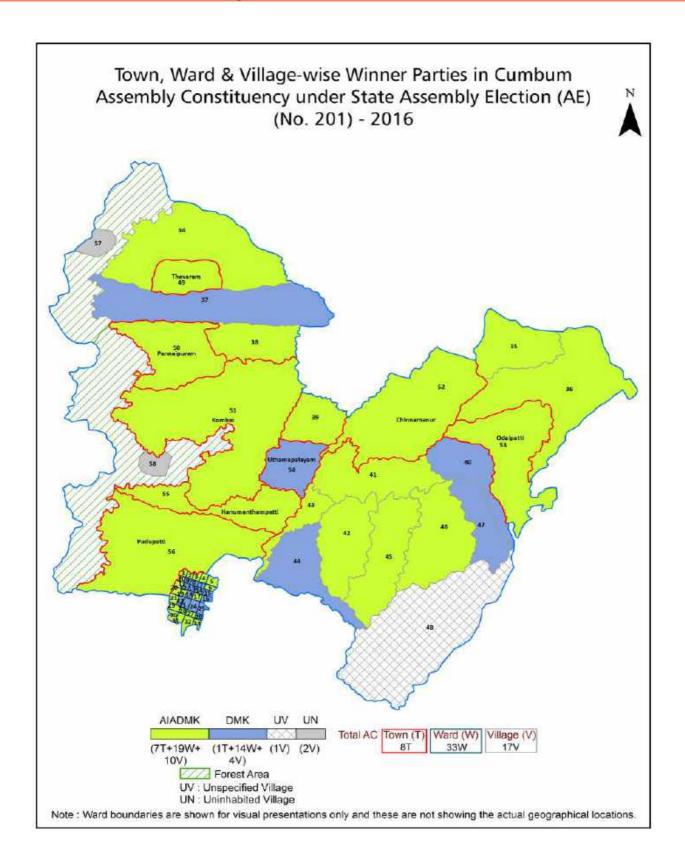

| 247-249  |
| 11  | Disclaimer                                                                                                                                                                                                                                                                                                                                                                                                                                              | 250      |

### **Location & Political Map**



#### **Administrative Setup**

#### List of Village Panchayat & Intermediate Panchayat (Block) Name - 2011

| Village Name             | Village Panchayat Name                                          | Intermediate Panchayat<br>Name |
|--------------------------|-----------------------------------------------------------------|--------------------------------|
| Alagapuri                | Alagapuri                                                       | Chinnamanur                    |
| Chinnaovalapuram         | Chinnaovalapuram                                                | Chinnamanur                    |
| Erasakkanayackanur       | Erasakkanayackanur                                              | Chinnamanur                    |
| Erasakkanayackanur Hills | Kanniservaipatti