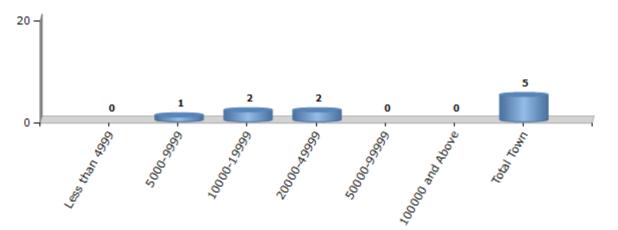

#### Number of Towns by Population Size - 2011

| Less than | 5000-9999 | 10000- | 20000- | 50000- | 100000 and | Total |
|-----------|-----------|--------|--------|--------|------------|-------|
| 4999      |           | 19999  | 49999  | 99999  | Above      | Town  |
| 0         | 1         | 2      | 2      | 0      | 0          | 5     |

Number of Towns by Population Size - 2011