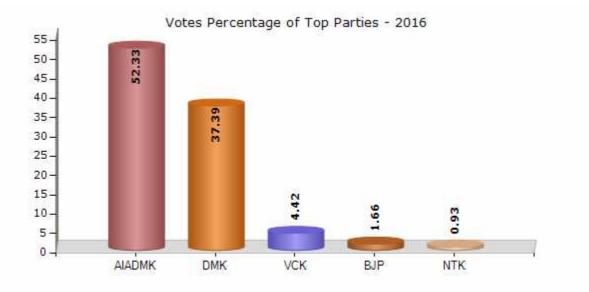

#### **Summary Result of Assembly Election - 2016**

| Candidate Name    | Party  | Votes | Votes % |
|-------------------|--------|-------|---------|
| Manickam K        | AIADMK | 87044 | 52.33   |
| Bhavani.C         | DMK    | 62187 | 37.39   |
| Pandiyammal R     | VCK    | 7357  | 4.42    |
| Palanivel Swamy S | ВЈР    | 2766  | 1.66    |
| Sakthi C          | ΝΤΚ    | 1553  | 0.93    |
| Muthaiah S        | РМК    | 857   | 0.52    |
| Jayakumar V       | BSP    | 556   | 0.33    |
| Kandavel S        | IND    | 519   | 0.31    |
| Periyakaruppan C  | AIFB   | 508   | 0.31    |
| Sekar N           | IND    | 282   | 0.17    |
| Kannan S          | GAPP   | 265   | 0.16    |
| Remesh K          | IND    | 225   | 0.14    |
| Silambarasan P    | IND    | 138   | 0.08    |
| Seenivasan M      | IND    | 137   | 0.08    |
|                   | NOTA   | 1930  | 1.16    |