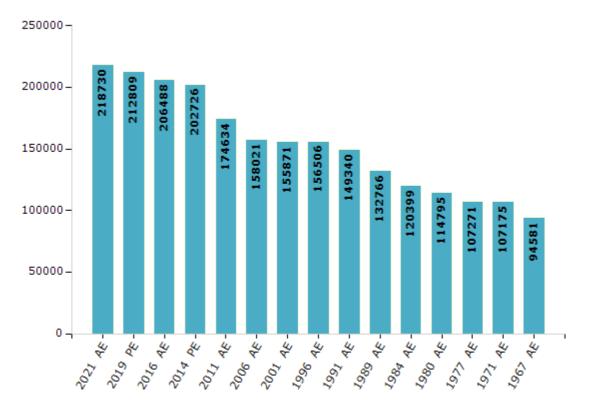

#### **Electors by Male & Female**

| Year    | Male   | Female | Others | Total  | Ye  | ar   | Male  | Female | Others | Total  |
|---------|--------|--------|--------|--------|-----|------|-------|--------|--------|--------|
| 2021 AE | 107953 | 110767 | 10     | 218730 | 199 | 9 PE | -     | -      | -      | -      |
| 2019 PE | 105411 | 107390 | 8      | 212809 | 199 | 6 AE | 78122 | 78384  | -      | 156506 |
| 2016 AE | 102136 | 104350 | 2      | 206488 | 199 | 1 AE | 74509 | 74831  | -      | 149340 |
| 2014 PE | 100748 | 101976 | 2      | 202726 | 198 | 9 AE | 61580 | 71186  | -      | 132766 |
| 2011 AE | 87661  | 86973  | -      | 174634 | 198 | 4 AE | 59600 | 60799  | -      | 120399 |
| 2009 PE | -      | -      | -      | -      | 198 | 0 AE | 56137 | 58658  | -      | 114795 |
| 2006 AE | 76754  | 81267  | -      | 158021 | 197 | 7 AE | 52862 | 54409  | -      | 107271 |
| 2004 PE | -      | -      | -      | -      | 197 | 1 AE | 51988 | 55187  | -      | 107175 |
| 2001 AE | 77317  | 78554  | -      | 155871 | 196 | 7 AE | -     | -      | -      | 94581  |

Number of Electors

 $\textbf{Note:} \ \textbf{AE}: \textbf{Assembly Election, PE}: \textbf{Assembly Segment of Parliamentary Election}$ 