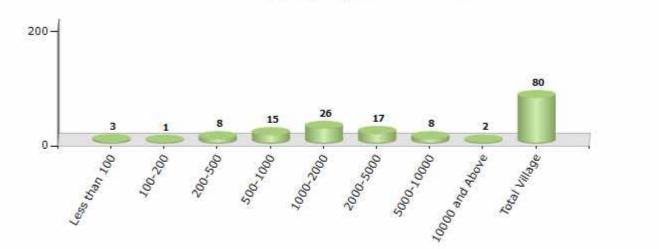

#### Number of Villages by Population Size - 2011

| Less<br>than<br>100 | 100-<br>200 | 200-<br>500 | 500-<br>1000 | 1000-<br>2000 | 2000-<br>5000 | 5000-<br>10000 | 10000<br>and<br>Above | Total<br>Village |
|---------------------|-------------|-------------|--------------|---------------|---------------|----------------|-----------------------|------------------|
| 3                   | 1           | 8           | 15           | 26            | 17            | 8              | 2                     | 80               |

Number of Villages by Population Size - 2011