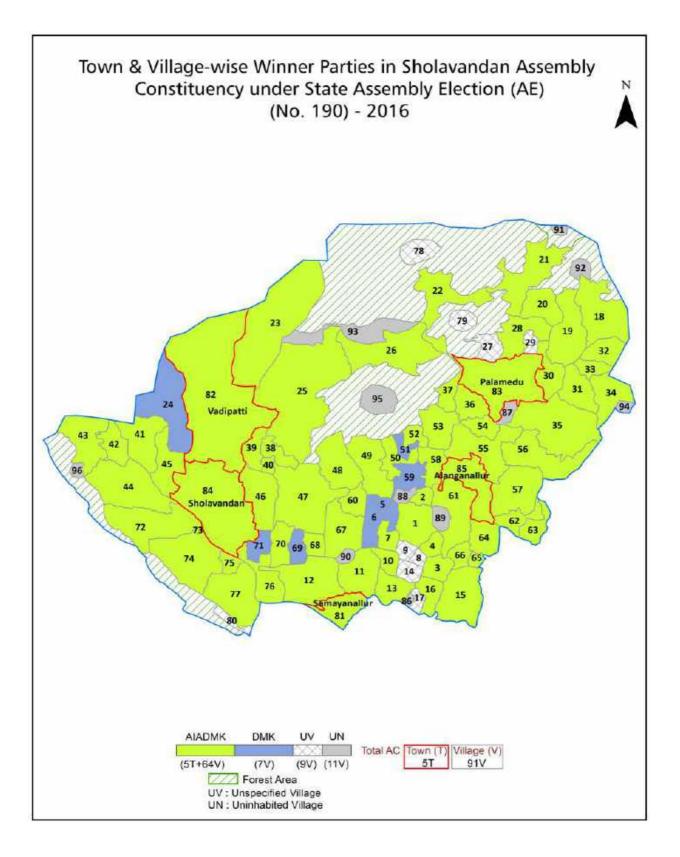

#### Location & Political Map

#### **Historical Summary Election Results**

#### **Summary Result of Assembly Election - 2016**

| Candidate Name    | Party  | Votes | Votes % |
|-------------------|--------|-------|---------|
| Manickam K        | AIADMK | 87044 | 52.33   |
| Bhavani.C         | DMK    | 62187 | 37.39   |
| Pandiyammal R     | VCK    | 7357  | 4.42    |
| Palanivel Swamy S | ВЈР    | 2766  | 1.66    |
| Sakthi C          | ΝΤΚ    | 1553  | 0.93    |
| Muthaiah S        | РМК    | 857   | 0.52    |
| Jayakumar V       | BSP    | 556   | 0.33    |
| Kandavel S        | IND    | 519   | 0.31    |
| Periyakaruppan C  | AIFB   | 508   | 0.31    |
| Sekar N           | IND    | 282   | 0.17    |
| Kannan S          | GAPP   | 265   | 0.16    |
| Remesh K          | IND    | 225   | 0.14    |
| Silambarasan P    | IND    | 138   | 0.08    |
| Seenivasan M      | IND    | 137   | 0.08    |
|                   | NOTA   | 1930  | 1.16    |