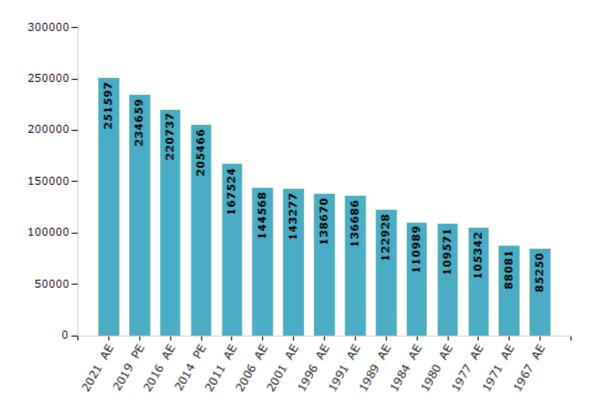

#### **Electors by Male & Female**

| Year    | Male   | Female | Others | Total  |
|---------|--------|--------|--------|--------|
| 2021 AE | 123519 | 128050 | 28     | 251597 |
| 2019 PE | 115886 | 118757 | 16     | 234659 |
| 2016 AE | 109553 | 111169 | 15     | 220737 |
| 2014 PE | 102742 | 102724 | 0      | 205466 |
| 2011 AE | 84424  | 83100  | -      | 167524 |
| 2009 PE | -      | -      | -      | -      |
| 2006 AE | 69442  | 75126  | -      | 144568 |
| 2004 PE | -      | -      | -      | -      |
| 2001 AE | 69454  | 73823  | -      | 143277 |

| Year    | Male  | Female | Others | Total  |
|---------|-------|--------|--------|--------|
| 1999 PE | -     | -      | -      | -      |
| 1996 AE | 67776 | 70894  | -      | 138670 |
| 1991 AE | 66827 | 69859  | -      | 136686 |
| 1989 AE | 60260 | 62668  | -      | 122928 |
| 1984 AE | 54026 | 56963  | -      | 110989 |
| 1980 AE | 53096 | 56475  | -      | 109571 |
| 1977 AE | 51274 | 54068  | -      | 105342 |
| 1971 AE | 43083 | 44998  | -      | 88081  |
| 1967 AE | -     | -      | -      | 85250  |

#### Number of Electors

Note: AE: Assembly Election, PE: Assembly Segment of Parliamentary Election