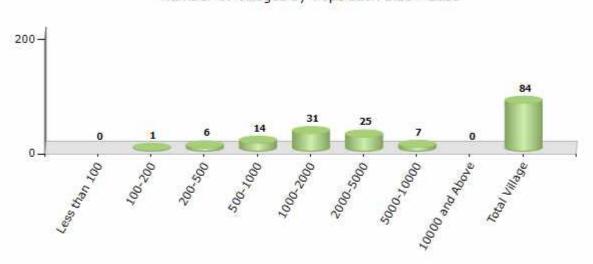

#### **Number of Villages by Population Size - 2011**

| Less<br>than<br>100 | 100-<br>200 | 200-<br>500 | 500-<br>1000 | 1000-<br>2000 | 2000-<br>5000 | 5000-<br>10000 | 10000<br>and<br>Above | Total<br>Village |
|---------------------|-------------|-------------|--------------|---------------|---------------|----------------|-----------------------|------------------|
| 0                   | 1           | 6           | 14           | 31            | 25            | 7              | 0                     | 84               |

Number of Villages by Population Size - 2011