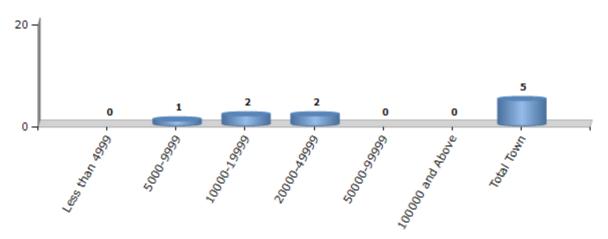

#### **Number of Towns by Population Size - 2011**

| Less than | 5000-9999 | 10000- | 20000- | 50000- | 100000 and | Total |
|-----------|-----------|--------|--------|--------|------------|-------|
| 4999      |           | 19999  | 49999  | 99999  | Above      | Town  |
| 0         | 1         | 2      | 2      | 0      | 0          | 5     |

Number of Towns by Population Size - 2011