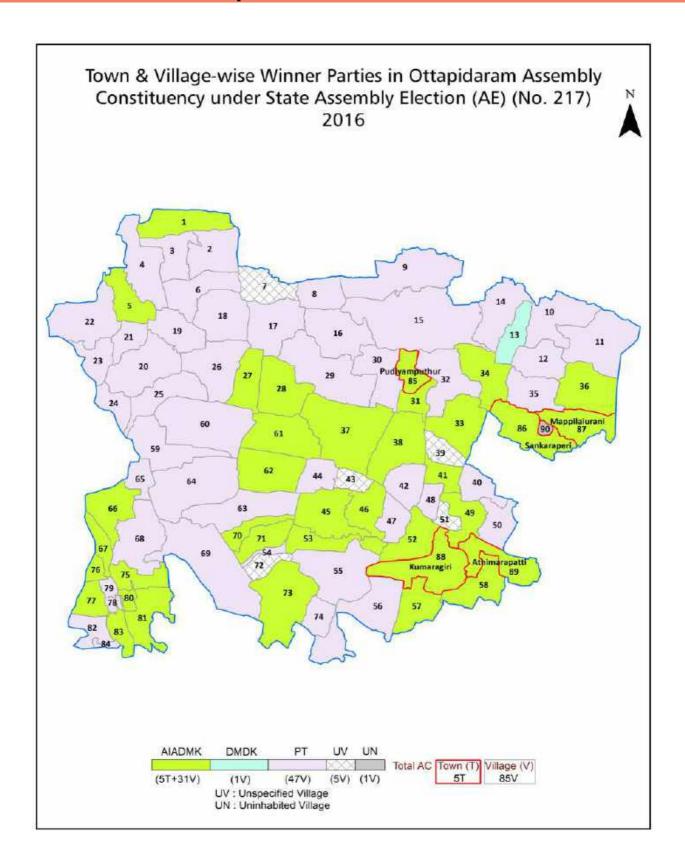

| 231      |  |  |  |

### **Location & Political Map**



#### **Administrative Setup**

#### List of Village Panchayat & Intermediate Panchayat (Block) Name - 2011

| Village Name       | Village Panchayat Name | Intermediate Panchayat<br>Name |
|--------------------|------------------------|--------------------------------|
| Ackanaickenpatti   | Akkanaickenpatti       | Ottapidaram                    |
| Alanda             | Alanda                 | Karungulam                     |
| Alikkudi           | Alikkudi               | Karungulam                     |
| Allikkulam         | Allikkulam             | Thoothukkudi                   |
| Aniyaparanallur    | Aniyaparanallur        | Srivaikundam                   |
| Araikkulam         | Araikkulam             | Ottapidaram                    |
| Ayyanadaippu       | Ayyanadaippu