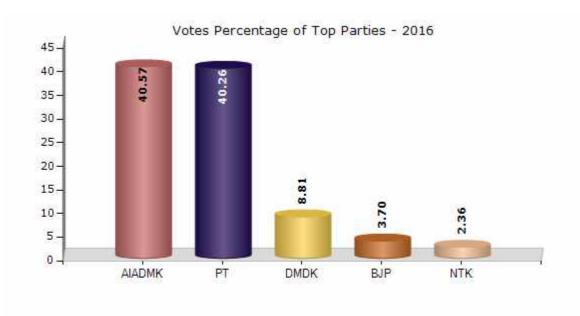

#### **Summary Result of Assembly Election - 2016**

| Candidate Name   | Party  | Votes | Votes % |
|------------------|--------|-------|---------|
| Sundararaj.R     | AIADMK | 65071 | 40.57   |
| Dr.Krishnasamy.K | PT     | 64578 | 40.26   |
| Arumuganainar.S  | DMDK   | 14127 | 8.81    |
| Santhanakumar.A  | ВЈР    | 5931  | 3.7     |
| Muthukrishnan.T  | NTK    | 3792  | 2.36    |
| Murugaperumal.R  | PMK    | 1066  | 0.66    |
| Poovani Murugan  | IND    | 971   | 0.61    |
| Jeyaraman        | IND    | 622   | 0.39    |
| Murugan.G        | IND    | 496   | 0.31    |
| Balakrishnan.A   | IND    | 407   | 0.25    |
| Paulraj.M        | IND    | 404   | 0.25    |
| Perumal.V        | IND    | 318   | 0.2     |
|                  | NOTA   | 2612  | 1.63    |