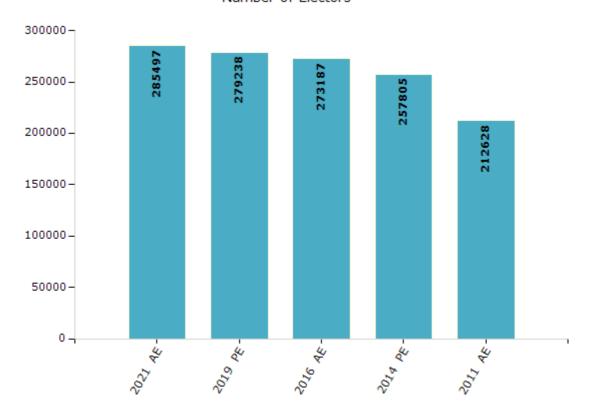

#### **Electors by Male & Female**

| Year    | Male   | Female | Others | Total  |
|---------|--------|--------|--------|--------|
| 2021 AE | 139542 | 145901 | 54     | 285497 |
| 2019 PE | 137102 | 142086 | 50     | 279238 |
| 2016 AE | 134559 | 138596 | 32     | 273187 |
| 2014 PE | 128273 | 129531 | 1      | 257805 |
| 2011 AE | 106591 | 106037 | -      | 212628 |
| 2009 PE | -      | -      | -      | -      |
| 2006 AE | -      | -      | -      | -      |
| 2004 PE | -      | -      | -      | -      |
| 2001 AE | -      | -      | -      | -      |

#### Number of Electors

Note: AE: Assembly Election, PE: Assembly Segment of Parliamentary Election