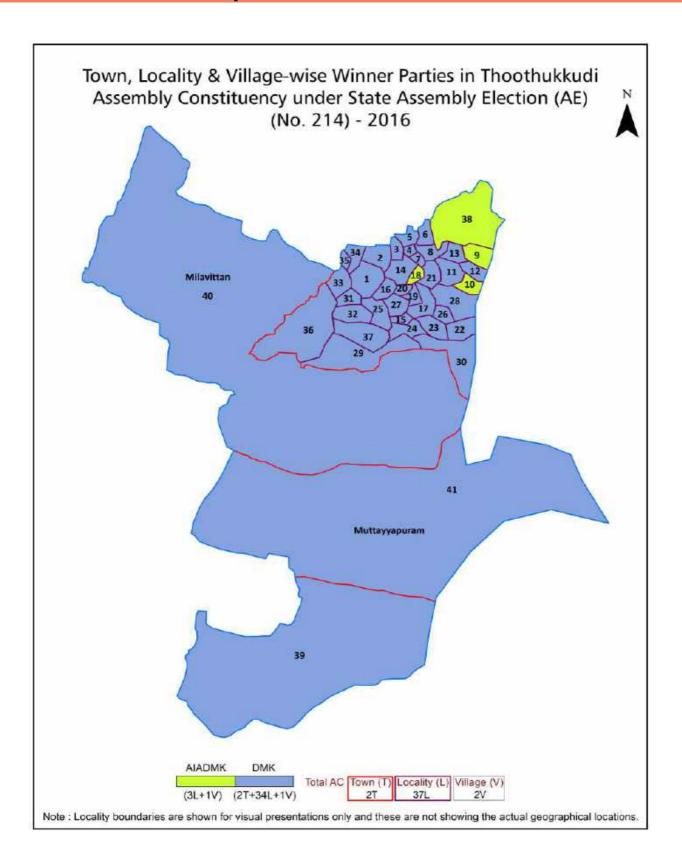

| 227-229  |
| 11  | Disclaimer                                                                                                                                                                                                                                                                                                                                                                                                                                                                               | 230      |

### **Location & Political Map**



#### **Administrative Setup**

#### List of Village Panchayat & Intermediate Panchayat (Block) Name - 2011

| Village Name     | Village Panchayat Name | Intermediate Panchayat<br>Name |
|------------------|------------------------|--------------------------------|
| Mullakadu (Part) | Mullakadu              | Thoothukkudi                   |
| Thoothukudi      | Thoothukudi            | Thoothukkudi                   |



#### **Demographics**

#### Number of Villages by Population Size - 2011

| Less<br>than<br>100 | 100-<br>200 | 200-<br>500 | 500-<br>1000 | 1000-<br>2000 | 2000-<br>5000 | 5000-<br>10000 | 10000<br>and<br>Above | Total<br>Village |
|---------------------|-------------|-------------|--------------|---------------|---------------|----------------|-----------------------