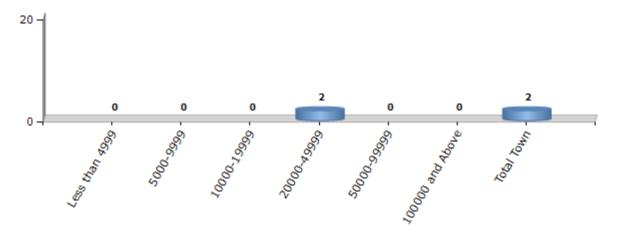

#### **Number of Towns by Population Size - 2011**

| Less than | 5000-9999 | 10000- | 20000- | 50000- | 100000 and | Total |
|-----------|-----------|--------|--------|--------|------------|-------|
| 4999      |           | 19999  | 49999  | 99999  | Above      | Town  |
| 0         | 0         | 0      | 2      | 0      | 0          | 2     |

Number of Towns by Population Size - 2011