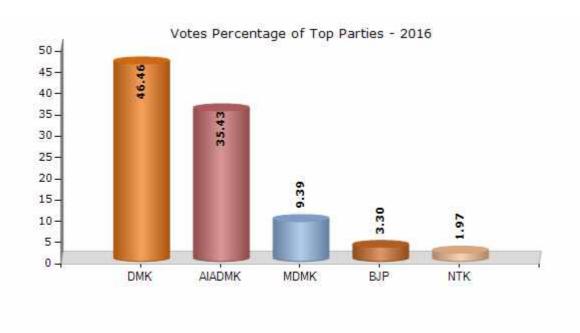

#### **Summary Result of Assembly Election - 2016**

| Candidate Name           | Party  | Votes | Votes % |
|--------------------------|--------|-------|---------|
| Geetha Jeevan P          | DMK    | 88045 | 46.46   |
| Chellapandian.S.T.       | AIADMK | 67137 | 35.43   |
| Fatima                   | MDMK   | 17798 | 9.39    |
| Kanagaraj.M.R.           | ВЈР    | 6250  | 3.3     |
| Maria Judy Hema.P.       | NTK    | 3733  | 1.97    |
| Chinnadurai.M.           | PMK    | 1069  | 0.56    |
| Esakki Raja.K.           | AIFB   | 806   | 0.43    |
| Sivalinga Raja.V.        | BSP    | 439   | 0.23    |
| Antony Mykel Hemildon    | TSC    | 370   | 0.2     |
| Anusuya.M.               | IND    | 190   | 0.1     |
| Lakshmi Narayanan.L.K.   | SHS    | 180   | 0.09    |
| Moorthy.C.               | IND    | 173   | 0.09    |
| Alwarsamy Karthikeyan.L. | IND    | 121   | 0.06    |
|                          | NOTA   | 3177  | 1.68    |