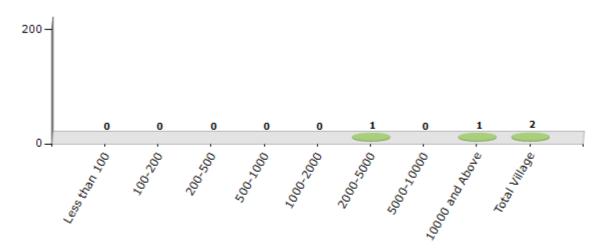

#### Number of Villages by Population Size - 2011

| Less<br>than<br>100 | 100-<br>200 | 200-<br>500 | 500-<br>1000 | 1000-<br>2000 | 2000-<br>5000 | 5000-<br>10000 | 10000<br>and<br>Above | Total<br>Village |
|---------------------|-------------|-------------|--------------|---------------|---------------|----------------|-----------------------|------------------|
| 0                   | 0           | 0           | 0            | 0             | 1             | 0              | 1                     | 2                |

Number of Villages by Population Size - 2011