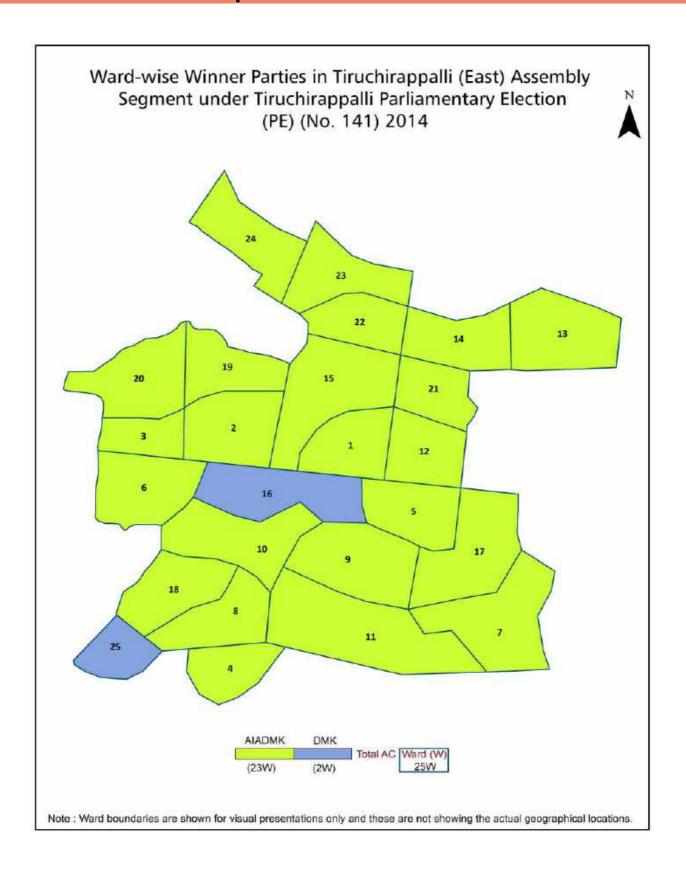

| 186      |
| 9   | Abbreviation & Sources                                                                                                                                                                                                                                                                                                                                     | 188-190  |
| 10  | Disclaimer                                                                                                                                                                                                                                                                                                                                                 | 191      |

## **Location & Political Map**



#### **Electoral Features**

#### **Electors by Male & Female**

| Year    | Male   | Female | Others | Total  |
|---------|--------|--------|--------|--------|
| 2021 AE | 123857 | 131150 | 44     | 255051 |
| 2019 PE | 120422 | 126726 | 37     | 247185 |
| 2016 AE | 118214 | 124236 | 32     | 242482 |
| 2014 PE | 114952 | 118172 | 23     | 233147 |
| 2011 AE | 99976  | 100935 | 22     | 200933 |
| 2009 PE | -      | -      | -      | -      |
| 2006 AE | 58606  | 59043  | -      | 117649 |
| 2004 PE | -      | -      | -      | -      |
| 2001 AE | 64795  | 63439  | -      | 128234 |

| Year    | Male  | Female | Others | Total  |
|---------|-------|--------|--------|--------|
| 1999 PE | -     | -      | -      | -      |
| 1996 AE | 61312 | 58843  | -      | 120155 |
| 1991 AE | 6793