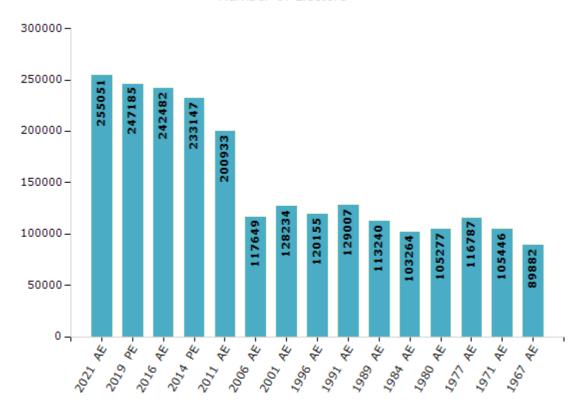

#### **Electors by Male & Female**

| Year    | Male   | Female | Others | Total  |
|---------|--------|--------|--------|--------|
| 2021 AE | 123857 | 131150 | 44     | 255051 |
| 2019 PE | 120422 | 126726 | 37     | 247185 |
| 2016 AE | 118214 | 124236 | 32     | 242482 |
| 2014 PE | 114952 | 118172 | 23     | 233147 |
| 2011 AE | 99976  | 100935 | 22     | 200933 |
| 2009 PE | -      | -      | -      | -      |
| 2006 AE | 58606  | 59043  | -      | 117649 |
| 2004 PE | -      | -      | -      | -      |
| 2001 AE | 64795  | 63439  | -      | 128234 |

| Year    | Male  | Female | Others | Total  |
|---------|-------|--------|--------|--------|
| 1999 PE | -     | -      | -      | -      |
| 1996 AE | 61312 | 58843  | -      | 120155 |
| 1991 AE | 67931 | 61076  | -      | 129007 |
| 1989 AE | 59251 | 53989  | -      | 113240 |
| 1984 AE | 54159 | 49105  | -      | 103264 |
| 1980 AE | 56069 | 49208  | -      | 105277 |
| 1977 AE | 62068 | 54719  | -      | 116787 |
| 1971 AE | 55114 | 50332  | -      | 105446 |
| 1967 AE | _     | -      | -      | 89882  |

#### Number of Electors

Note: AE: Assembly Election, PE: Assembly Segment of Parliamentary Election