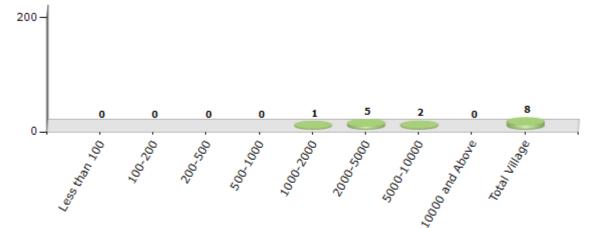

#### Number of Villages by Population Size - 2011

| Less<br>than<br>100 | 100-<br>200 | 200-<br>500 | 500-<br>1000 | 1000-<br>2000 | 2000-<br>5000 | 5000-<br>10000 | 10000<br>and<br>Above | Total<br>Village |
|---------------------|-------------|-------------|--------------|---------------|---------------|----------------|-----------------------|------------------|
| 0                   | 0           | 0           | 0            | 1             | 5             | 2              | 0                     | 8                |

Number of Villages by Population Size - 2011