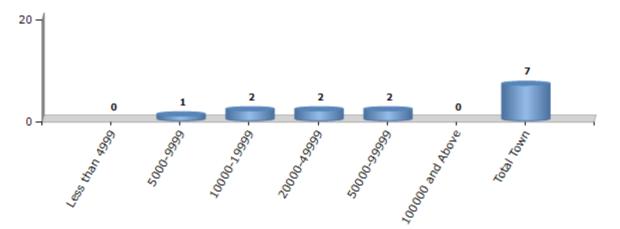

#### Number of Towns by Population Size - 2011

| Less than | 5000-9999 | 10000- | 20000- | 50000- | 100000 and | Total |
|-----------|-----------|--------|--------|--------|------------|-------|
| 4999      |           | 19999  | 49999  | 99999  | Above      | Town  |
| 0         | 1         | 2      | 2      | 2      | 0          | 7     |

Number of Towns by Population Size - 2011