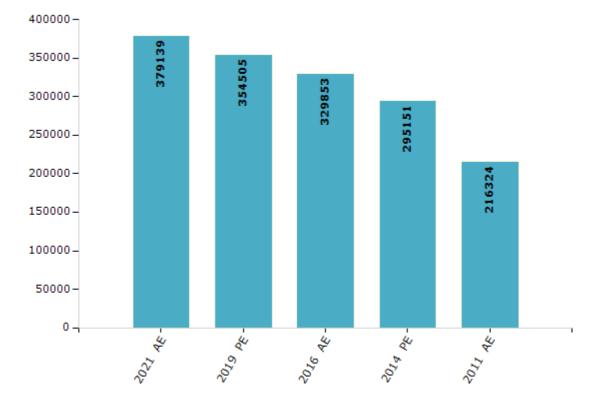

#### **Electors by Male & Female**

| Year    | Male   | Female | Others | Total  | Year    | Male | Female | Others | Total |
|---------|--------|--------|--------|--------|---------|------|--------|--------|-------|
| 2021 AE | 193019 | 186020 | 100    | 379139 | 1999 PE | -    | -      | -      | -     |
| 2019 PE | 181685 | 172729 | 91     | 354505 | 1996 AE | -    | -      | -      | -     |
| 2016 AE | 170192 | 159581 | 80     | 329853 | 1991 AE | -    | -      | -      | -     |
| 2014 PE | 153689 | 141432 | 30     | 295151 | 1989 AE | -    | -      | -      | -     |
| 2011 AE | 113511 | 102805 | 8      | 216324 | 1984 AE | -    | -      | -      | -     |
| 2009 PE | -      | -      | -      | -      | 1980 AE | -    | -      | -      | -     |
| 2006 AE | -      | -      | -      | -      | 1977 AE | -    | -      | -      | -     |
| 2004 PE | -      | -      | -      | -      | 1971 AE | -    | -      | -      | -     |
| 2001 AE | -      | -      | -      | -      | 1967 AE | -    | -      | -      | -     |

Number of Electors

Note : AE : Assembly Election, PE : Assembly Segment of Parliamentary Election