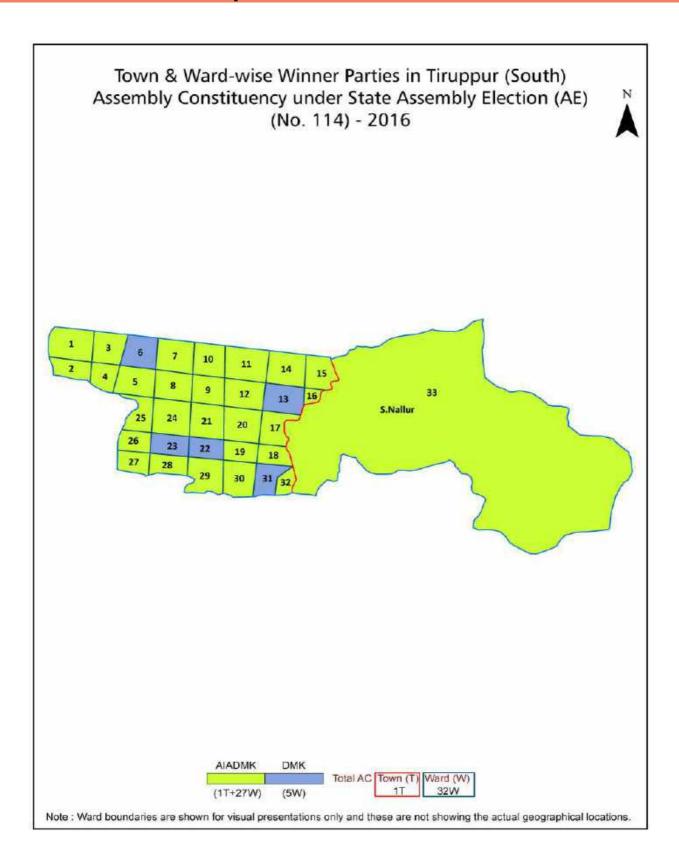

ok Sabha)                                                                                                                                                          | 185      |  |  |
| 9   | Abbreviation & Sources                                                                                                                                                                                                                                                   | 186-188  |  |  |
| 10  | Disclaimer                                                                                                                                                                                                                                                               | 189      |  |  |

## **Location & Political Map**



#### **Demographics**

#### **Number of Towns by Population Size - 2011**

| Less than | 5000-9999 | 10000- | 20000- | 50000- | 100000 and | Total |
|-----------|-----------|--------|--------|--------|------------|-------|
| 4999      |           | 19999  | 49999  | 99999  | Above      | Town  |
| 0         | 0         | 0      | 0      | 1      | 0          | 1     |

#### Number of Towns by Population Size - 2011



#### **Electoral Features**

#### **Electors by Male & Female**

| Year    | Male   | Female | Others | Total  |
|---------|--------|--------|--------|--------|
| 2021 AE | 139880 | 136570 | 33     | 276483 |
| 2019 PE | 133131 | 128741 | 29     | 261901 |
| 2016 AE | 126641 | 120997 | 27     | 247665 |
| 2014 PE | 116708 | 109232 | 18     | 225958 |
| 2011 AE | 87914  | 80