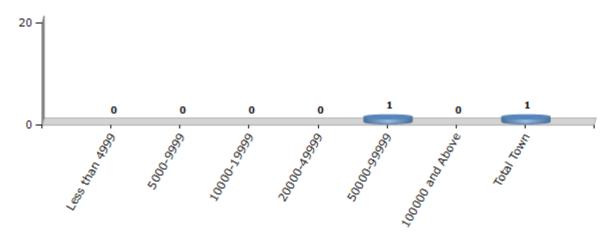

#### **Number of Towns by Population Size - 2011**

| Less than | 5000-9999 | 10000- | 20000- | 50000- | 100000 and | Total |
|-----------|-----------|--------|--------|--------|------------|-------|
| 4999      |           | 19999  | 49999  | 99999  | Above      | Town  |
| 0         | 0         | 0      | 0      | 1      | 0          | 1     |

#### Number of Towns by Population Size - 2011