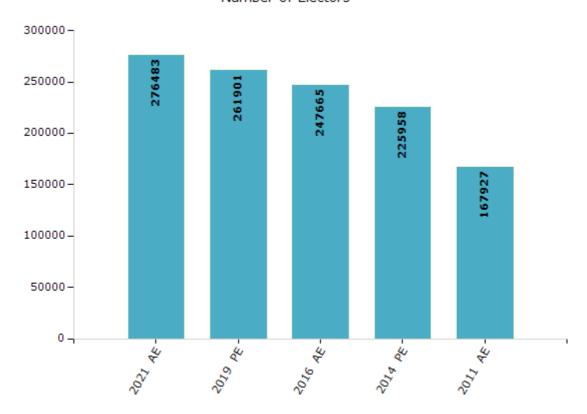

#### **Electors by Male & Female**

| Year    | Male   | Female | Others | Total  |
|---------|--------|--------|--------|--------|
| 2021 AE | 139880 | 136570 | 33     | 276483 |
| 2019 PE | 133131 | 128741 | 29     | 261901 |
| 2016 AE | 126641 | 120997 | 27     | 247665 |
| 2014 PE | 116708 | 109232 | 18     | 225958 |
| 2011 AE | 87914  | 80009  | 4      | 167927 |
| 2009 PE | -      | -      | -      | -      |
| 2006 AE | -      | -      | -      | -      |
| 2004 PE | -      | -      | -      | -      |
| 2001 AE | -      | -      | -      | -      |

#### Number of Electors

 $\textbf{Note:} \ \mathsf{AE:} \ \mathsf{Assembly} \ \mathsf{Election}, \ \mathsf{PE:} \ \mathsf{Assembly} \ \mathsf{Segment} \ \mathsf{of} \ \mathsf{Parliamentary} \ \mathsf{Election}$ 