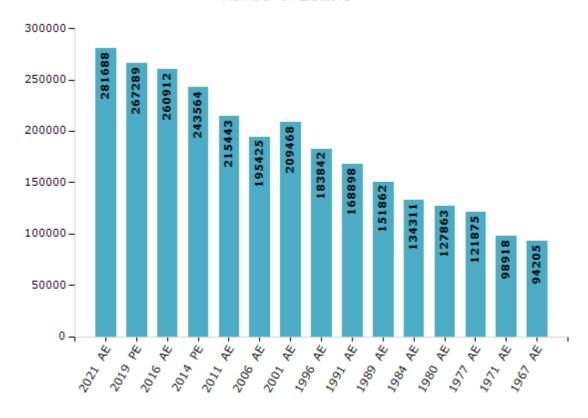

#### **Electors by Male & Female**

| Year    | Male   | Female | Others | Total  |
|---------|--------|--------|--------|--------|
| 2021 AE | 137463 | 144186 | 39     | 281688 |
| 2019 PE | 130818 | 136437 | 34     | 267289 |
| 2016 AE | 128005 | 132876 | 31     | 260912 |
| 2014 PE | 120442 | 123091 | 31     | 243564 |
| 2011 AE | 107181 | 108250 | 12     | 215443 |
| 2009 PE | -      | -      | -      | -      |
| 2006 AE | 94841  | 100584 | -      | 195425 |
| 2004 PE | -      | -      | -      | -      |
| 2001 AE | 103645 | 105823 | -      | 209468 |

| Year    | Male  | Female | Others | Total  |
|---------|-------|--------|--------|--------|
| 1999 PE | -     | -      | -      | -      |
| 1996 AE | 90958 | 92884  | -      | 183842 |
| 1991 AE | 84364 | 84534  | -      | 168898 |
| 1989 AE | 75564 | 76298  | -      | 151862 |
| 1984 AE | 67097 | 67214  | -      | 134311 |
| 1980 AE | 63794 | 64069  | -      | 127863 |
| 1977 AE | 61544 | 60331  | -      | 121875 |
| 1971 AE | 49942 | 48976  | -      | 98918  |
| 1967 AE | -     | -      | -      | 94205  |

#### Number of Electors

Note: AE: Assembly Election, PE: Assembly Segment of Parliamentary Election