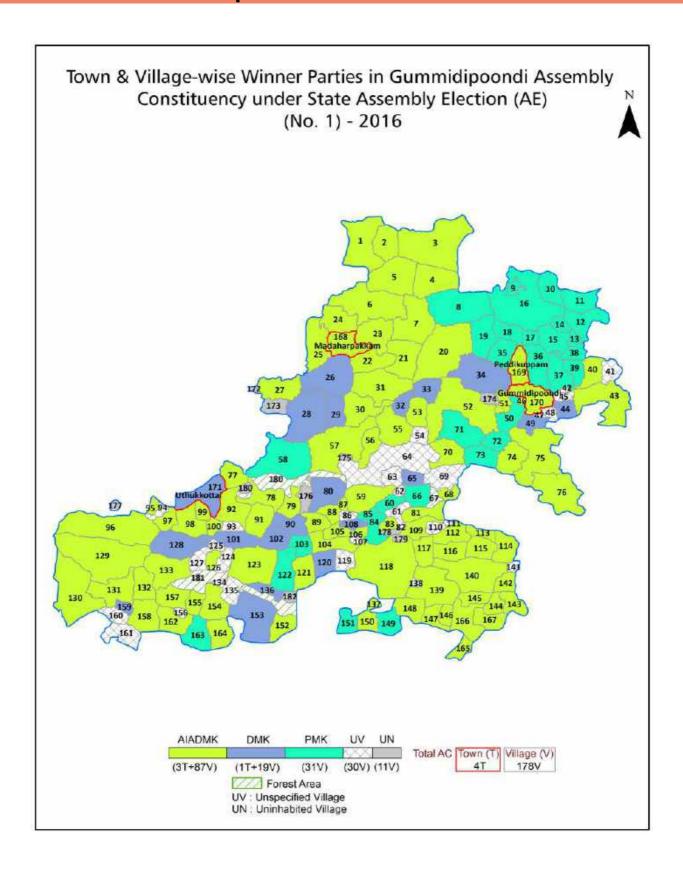

#### **Polling Station Level Election Results**

Polling Station-wise Votes Secured by Overall Top Five Parties in Gummidipoondi Assembly in Assembly Election (AE) under Tiruvallur Parliamentary Constituency in Tamil Nadu (2021)

| Number<br>of<br>Polling<br>Station | Winner -<br>Govindarajan<br>T.J (DMK) | Runner-<br>up -<br>Prakash M<br>(PMK) | 3rd -<br>Usha<br>(NTK) | 4th -<br>Dilliy K.M<br>(DMDK) | 5th -<br>Nagaraj S<br>(BSP) | NOTA | Other | Total<br>Votes<br>Secured |
|------------------------------------|---------------------------------------|---------------------------------------|------------------------|-------------------------------|-----------------------------|------|-------|---------------------------|
| 31                                 | 253                                   | 305                                   | 31                     | 7                             | 0                           | 17   | 18    | 631                       |
| 32                                 | 324                                   | 293                                   | 18                     | 7                             | 1                           | 2    | 4     | 649                       |
| 33                                 | 240                                   | 315                                   | 20                     | 5                             | 0                           | 0    | 12    | 592                       |
| 34                                 | 207                                   | 225                                   | 32                     | 4                             | 4                           | 1    | 2     | 475                       |
| 34A                                | 237                                   | 236                                   | 8                      | 4                             | 0                           | 4    | 10    | 499                       |
| 35                                 | 209                                   | 146                                   | 5                      | 12                            | 11                          | 2    | 7     | 392                       |
| 36                                 | 186                                   | 575                                   | 34                     | 16                            | 2                           | 2    | 16    | 831                       |
| 37                                 | 177                                   | 571                                   | 14                     | 3                             | 0                           | 4    | 14    | 783                       |
| 38                                 | 294                                   | 464                                   | 19                     | 9                             | 2                           | 3    | 7     | 798                       |
| 39                                 | 205                                   | 637                                   | 17                     | 4                             | 0                           | 6    | 16    | 885                       |
| 40                                 | 141                                   | 344                                   | 15                     | 10                            | 1                           | 1    | 3     | 515                       |
| 40A                                | 130                                   | 333                                   | 6                      | 4                             | 0                           | 1    | 7     | 481                       |
| 41                                 | 302                                   | 363                                   | 15                     | 8                             | 13                          | 2    | 9     | 712                       |
| 42                                 | 267                                   | 499                                   | 17                     | 3                             | 1                           | 4    | 5     | 796                       |
| 43                                 | 147                                   | 482                                   | 19                     | 8                             | 0                           | 7    | 16    | 679                       |
| 44                                 | 199                                   | 147                                   | 28                     | 2                             | 0                           | 6    | 5     | 387                       |
| 44A                                | 200                                   | 167                                   | 19                     | 5                             | 0                           | 4    | 4     | 399                       |
| 45                                 | 197                                   | 380                                   | 26                     | 2                             | 0                           | 3    | 6     | 614                       |
| 46                                 | 148                                   | 430                                   | 14                     | 1                             | 1                           | 4    | 11    | 609                       |
| 47                                 | 467                                   | 260                                   | 42                     | 5                             | 7                           | 2    | 9     | 792                       |
| 48                                 | 202                                   | 289                                   | 17                     | 3                             | 0                           | 1    | 1     | 513                       |
| 48A                                | 174                                   | 234                                   | 14                     | 2                             | 0                           | 2    | 6     | 432                       |
| 49                                 | 135                                   | 269                                   | 11                     | 0                             | 0                           | 0    | 3     | 418                       |
| 50                                 | 130                                   | 320                                   | 11                     | 8                             | 0                           | 1    | 4     | 474                       |
| 50A                                | 108                                   | 336                                   | 6                      | 3                             | 1                           | 3    | 11    | 468                       |
| 51                                 | 381                                   | 110                                   | 54                     | 11                            | 1                           | 8    | 29    | 594                       |
| 52                                 | 123                                   | 329                                   | 4                      | 19                            | 0                           | 0    | 4     | 479                       |
| 53                                 | 303                                   | 123                                   | 37                     | 1                             | 2                           | 2    | 6     | 474                       |
| 53A                                | 294                                   | 128                                   | 11                     | 1                             | 1                           | 6    | 8     | 449                       |
| 54                                 | 463                                   | 124                                   | 22                     | 6                             | 0                           | 7    | 5     | 627                       |
| 55                                 | 496                                   | 208                                   | 18                     | 7                             | 0                           | 7    | 7     | 743                       |
| 56                                 | 241                                   | 128                                   | 14                     | 1                             | 0                           | 5    | 6     | 395                       |
| 56A                                | 246                                   | 173                                   | 6                      | 1                             | 0                           | 2    | 9     | 437                       |
| 57                                 | 308                                   | 121                                   | 47                     | 12                            | 1                           | 6    | 3     | 498                       |
| 57A                                | 336                                   | 130                                   | 28                     | 5                             | 1                           | 3    | 8     | 511                       |

#### **Polling Station Level Election Results**

Winner, Runner-up and 3rd Party Position & Winning Margin According to Polling Stations in Gummidipoondi Assembly in Assembly Election (AE) under Tiruvallur Parliamentary Constituency in Tamil Nadu (2021)

| Polling<br>Station<br>Number | Winner<br>Party | Winner<br>Votes<br>(%) | Runner-<br>up Party | Runner-<br>up Votes<br>(%) | Winning<br>Margin<br>Votes<br>(%) | Third<br>Party | Third<br>Party<br>Votes<br>(%) | Other<br>Votes (%) |
|------------------------------|-----------------|------------------------|---------------------|----------------------------|-----------------------------------|----------------|--------------------------------|--------------------|
| 58                           | DMK             | 420 (82.19)            | PMK                 | 58 (11.35)                 | 362 (70.84)                       | NTK            | 16 (3.13)                      | 17 (3.33)          |
| 59                           | DMK             | 406 (82.19)            | PMK                 | 54 (10.93)                 | 352 (71.26)                       | NTK            | 21 (4.25)                      | 13 (2.63)          |
| 60                           | DMK             | 351 (76.97)            | NTK                 | 47 (10.31)                 | 304 (66.66)                       | PMK            | 43 (9.43)                      | 15 (3.29)          |
| 60A                          | DMK             | 379 (79.79)            | PMK                 | 55 (11.58)                 | 324 (68.21)                       | NTK            | 20 (4.21)                      | 21 (4.42)          |
| 61                           | DMK             | 277 (68.73)            | PMK                 | 69 (17.12)                 | 208 (51.61)                       | NTK            | 46 (11.41)                     | 11 (2.73)          |
| 62                           | DMK             | 460 (77.57)            | PMK                 | 82 (13.83)                 | 378 (63.74)                       | NTK            | 31 (5.23)                      | 20 (3.37)          |
| 63                           | DMK             | 276 (59.1)             | PMK                 | 129 (27.62)                | 147 (31.48)                       | NTK            | 37 (7.92)                      | 25 (5.35)          |
| 63A                          | DMK             | 303 (62.73)            | PMK                 | 150 (31.06)                | 153 (31.67)                       | DMDK           | 13 (2.69)                      | 17 (3.52)          |
| 64                           | DMK             | 365 (72.13)            | PMK                 | 95 (18.77)                 | 270 (53.36)                       | NTK            | 28 (5.53)                      | 18 (3.56)          |
| 65                           | DMK             | 353 (66.98)            | PMK                 | 123 (23.34)                | 230 (43.64)                       | NTK            | 24 (4.55)                      | 27 (5.12)          |
| 66                           | DMK             | 451 (67.82)            | PMK                 | 166 (24.96)                | 285 (42.86)                       | NTK            | 26 (3.91)                      | 22 (3.31)          |
| 67                           | DMK             | 311 (66.31)            | PMK                 | 102 (21.75)                | 209 (44.56)                       | NTK            | 44 (9.38)                      | 12 (2.56)          |
| 67A                          | DMK             | 391 (79.47)            | PMK                 | 77 (15.65)                 | 314 (63.82)                       | NTK            | 14 (2.85)                      | 10 (2.03)          |
| 68                           | DMK             | 335 (80.34)            | PMK                 | 45 (10.79)                 | 290 (69.55)                       | NTK            | 28 (6.71)                      | 9 (2.16)           |
| 68A                          | DMK             | 404 (86.51)            | PMK                 | 42 (8.99)                  | 362 (77.52)                       | NTK            | 11 (2.36)                      | 10 (2.14)          |
| 69                           | DMK             | 362 (72.26)            | PMK                 | 62 (12.38)                 | 300 (59.88)                       | NTK            | 57 (11.38)                     | 20 (3.99)          |
| 70                           | DMK             | 324 (75.35)            | PMK                 | 73 (16.98)                 | 251 (58.37)                       | NTK            | 16 (3.72)                      | 17 (3.95)          |
| 71                           | DMK             | 233 (66.76)            | PMK                 | 88 (25.21)                 | 145 (41.55)                       | NTK            | 14 (4.01)                      | 14 (4.01)          |
| 71A                          | DMK             | 228 (70.15)            | PMK                 | 78 (24)                    | 150 (46.15)                       | NTK            | 6 (1.85)                       | 13 (4)             |
| 72                           | DMK             | 571 (73.21)            | PMK                 | 141 (18.08)                | 430 (55.13)                       | NTK            | 29 (3.72)                      | 39 (5)             |
| 73                           | DMK             | 382 (68.83)            | PMK                 | 113 (20.36)                | 269 (48.47)                       | NTK            | 32 (5.77)                      | 28 (5.05)          |
| 74                           | DMK             | 212 (54.5)             | PMK                 | 113 (29.05)                | 99 (25.45)                        | NTK            | 33 (8.48)                      | 31 (7.97)          |
| 74A                          | DMK             | 243 (66.58)            | PMK                 | 93 (25.48)                 | 150 (41.1)                        | NTK            | 18 (4.93)                      | 11 (3.01)          |
| 75                           | DMK             | 215 (57.49)            | PMK                 | 111 (29.68)                | 104 (27.81)                       | NTK            | 29 (7.75)                      | 19 (5.08)          |
| 75A                          | DMK             | 229 (65.24)            | PMK                 | 94 (26.78)                 | 135 (38.46)                       | NTK            | 12 (3.42)                      | 16 (4.56)          |
| 76                           | DMK             | 548 (72.01)            | PMK                 | 123 (16.16)                | 425 (55.85)                       | NTK            | 34 (4.47)                      | 56 (7.36)          |
| 77                           | DMK             | 256 (72.52)            | PMK                 | 81 (22.95)                 | 175 (49.57)                       | NTK            | 9 (2.55)                       | 7 (1.98)           |
| 78                           | DMK             | 322 (68.8)             | PMK                 | 82 (17.52)                 | 240 (51.28)                       | NTK            | 47 (10.04)                     | 17 (3.63)          |
| 78A                          | DMK             | 385 (75.2)             | PMK                 | 82 (16.02)                 | 303 (59.18)                       | NTK            | 16 (3.13)                      | 29 (5.66)          |
| 79                           | DMK             | 312 (74.29)            | PMK                 | 76 (18.1)                  | 236 (56.19)                       | NTK            | 17 (4.05)                      | 15 (3.57)          |
| 79A                          | DMK             | 316 (69.3)             | PMK                 | 102 (22.37)                | 214 (46.93)                       | NTK            | 9 (1.97)                       | 29 (6.36)          |
| 80                           | DMK             | 264 (70.97)            | PMK                 | 76 (20.43)                 | 188 (50.54)                       | NTK            | 18 (4.84)                      | 14 (3.76)          |
| 81                           | DMK             | 337 (74.72)            | PMK                 | 90 (19.96)                 | 247 (54.76)                       | NTK            | 9 (2)                          | 15 (3.33)          |
| 82                           | PMK             | 415 (62.22)            | DMK                 | 217 (32.53)                | 198 (29.69)                       | NTK            | 26 (3.9)                       | 9 (1.35)           |
| 83                           | DMK             | 296 (52.3)             | PMK                 | 223 (39.4)                 | 73 (12.9)                         | NTK            | 30 (5.3)                       | 17 (3)             |