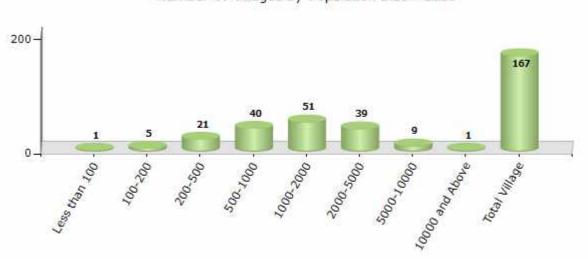

#### Number of Villages by Population Size - 2011

| Less<br>than<br>100 | 100-<br>200 | 200-<br>500 | 500-<br>1000 | 1000-<br>2000 | 2000-<br>5000 | 5000-<br>10000 | 10000<br>and<br>Above | Total<br>Village |
|---------------------|-------------|-------------|--------------|---------------|---------------|----------------|-----------------------|------------------|
| 1                   | 5           | 21          | 40           | 51            | 39            | 9              | 1                     | 167              |

Number of Villages by Population Size - 2011