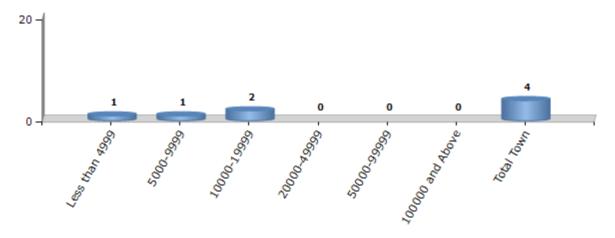

#### **Number of Towns by Population Size - 2011**

| Less than | 5000-9999 | 10000- | 20000- | 50000- | 100000 and | Total |
|-----------|-----------|--------|--------|--------|------------|-------|
| 4999      |           | 19999  | 49999  | 99999  | Above      | Town  |
| 1         | 1         | 2      | 0      | 0      | 0          | 4     |

Number of Towns by Population Size - 2011