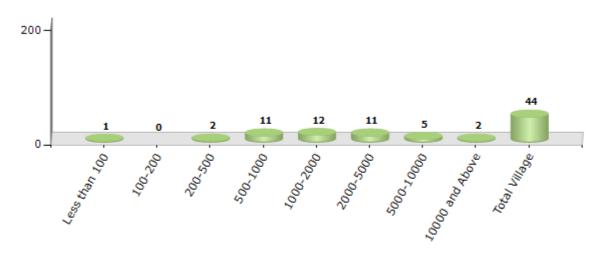

#### **Number of Villages by Population Size - 2011**

| Less<br>than<br>100 | 100-<br>200 | 200-<br>500 | 500-<br>1000 | 1000-<br>2000 | 2000-<br>5000 | 5000-<br>10000 | 10000<br>and<br>Above | Total<br>Village |
|---------------------|-------------|-------------|--------------|---------------|---------------|----------------|-----------------------|------------------|
| 1                   | 0           | 2           | 11           | 12            | 11            | 5              | 2                     | 44               |

Number of Villages by Population Size - 2011