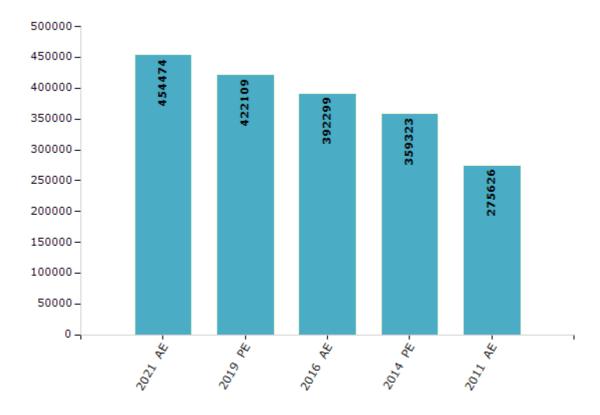

#### **Electors by Male & Female**

| Year    | Male   | Female | Others | Total  |
|---------|--------|--------|--------|--------|
| 2021 AE | 226191 | 228177 | 106    | 454474 |
| 2019 PE | 210622 | 211394 | 93     | 422109 |
| 2016 AE | 196493 | 195725 | 81     | 392299 |
| 2014 PE | 180843 | 178416 | 64     | 359323 |
| 2011 AE | 139920 | 135670 | 36     | 275626 |
| 2009 PE | -      | -      | -      | -      |
| 2006 AE | -      | -      | -      | -      |
| 2004 PE | -      | -      | -      | -      |
| 2001 AE | -      | -      | -      | -      |

#### Number of Electors

 $\textbf{Note:} \ \mathsf{AE:} \ \mathsf{Assembly} \ \mathsf{Election}, \ \mathsf{PE:} \ \mathsf{Assembly} \ \mathsf{Segment} \ \mathsf{of} \ \mathsf{Parliamentary} \ \mathsf{Election}$ 