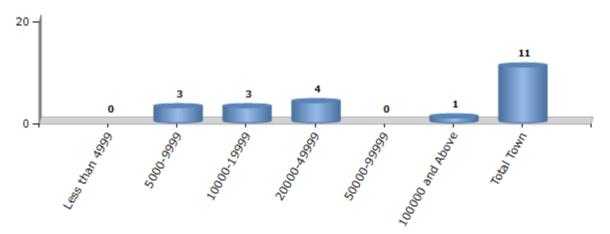

#### **Number of Towns by Population Size - 2011**

| Less than | 5000-9999 | 10000- | 20000- | 50000- | 100000 and | Total |
|-----------|-----------|--------|--------|--------|------------|-------|
| 4999      |           | 19999  | 49999  | 99999  | Above      | Town  |
| 0         | 3         | 3      | 4      | 0      | 1          | 11    |

Number of Towns by Population Size - 2011