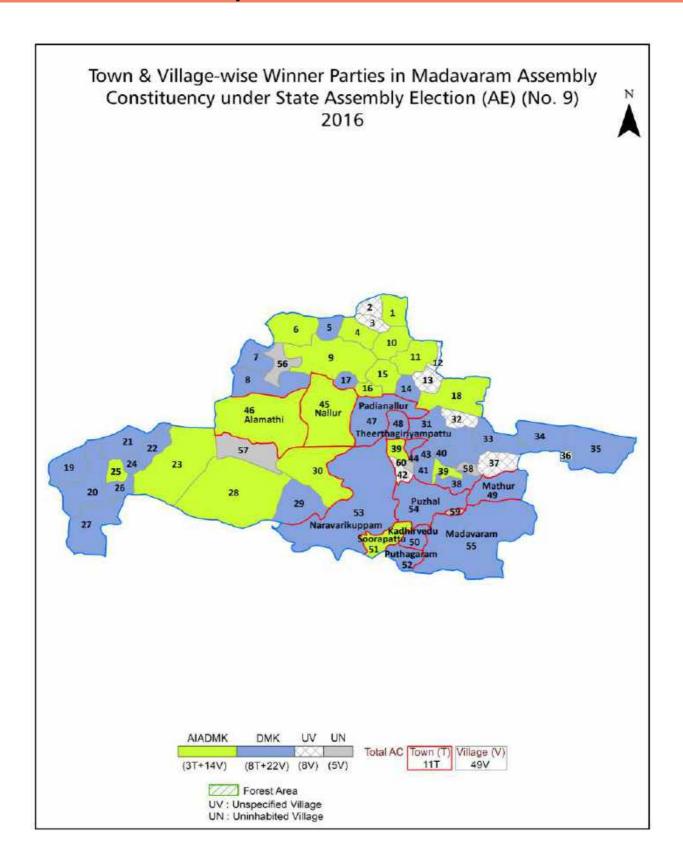

#### **Location & Political Map**

#### **Historical Summary Election Results**

#### **Summary Result of Assembly Election - 2016**

| Candidate Name    | Party      | Votes  | Votes % |
|-------------------|------------|--------|---------|
| Sudharsanam S     | DMK        | 122082 | 45.43   |
| Dhakshnamoorthy D | AIADMK     | 106829 | 39.76   |
| Eraviraj G        | PMK        | 14245  | 5.3     |
| Kannan A S        | CPI        | 9383   | 3.49    |
| Janakiraman R M R | ВЈР        | 5161   | 1.92    |
| Elumalai R        | NTK        | 3697   | 1.38    |
| Giri C            | BSP        | 829    | 0.31    |
| Gopi M            | YSP        | 573    | 0.21    |
| Janakiraman S     | CPI(ML)(L) | 393    | 0.15    |
| Nandakumar P      | IND        | 312    | 0.12    |
| Vinothkumar P     | FIP        | 303    | 0.11    |
| Nagaraj S         | IND        | 256    | 0.1     |
| Rajasekaran M     | IND        | 132    | 0.05    |
| Satheesh S        | IND        | 123    | 0.05    |
| Sureshkumar S     | IND        | 109    | 0.04    |
|                   | NOTA       | 4291   | 1.6     |