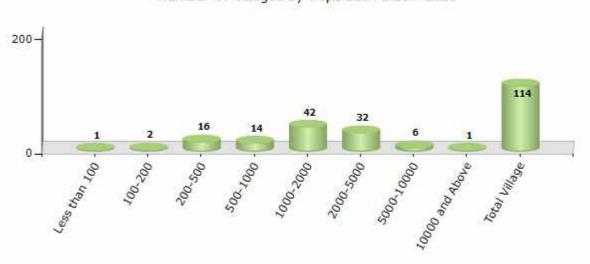

#### **Number of Villages by Population Size - 2011**

| Less<br>than<br>100 | 100-<br>200 | 200-<br>500 | 500-<br>1000 | 1000-<br>2000 | 2000-<br>5000 | 5000-<br>10000 | 10000<br>and<br>Above | Total<br>Village |
|---------------------|-------------|-------------|--------------|---------------|---------------|----------------|-----------------------|------------------|
| 1                   | 2           | 16          | 14           | 42            | 32            | 6              | 1                     | 114              |

Number of Villages by Population Size - 2011