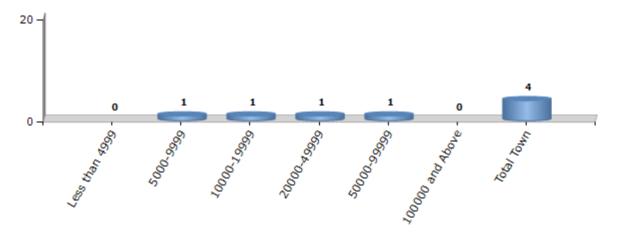

#### **Number of Towns by Population Size - 2011**

| Less than | 5000-9999 | 10000- | 20000- | 50000- | 100000 and | Total |
|-----------|-----------|--------|--------|--------|------------|-------|
| 4999      |           | 19999  | 49999  | 99999  | Above      | Town  |
| 0         | 1         | 1      | 1      | 1      | 0          | 4     |

Number of Towns by Population Size - 2011