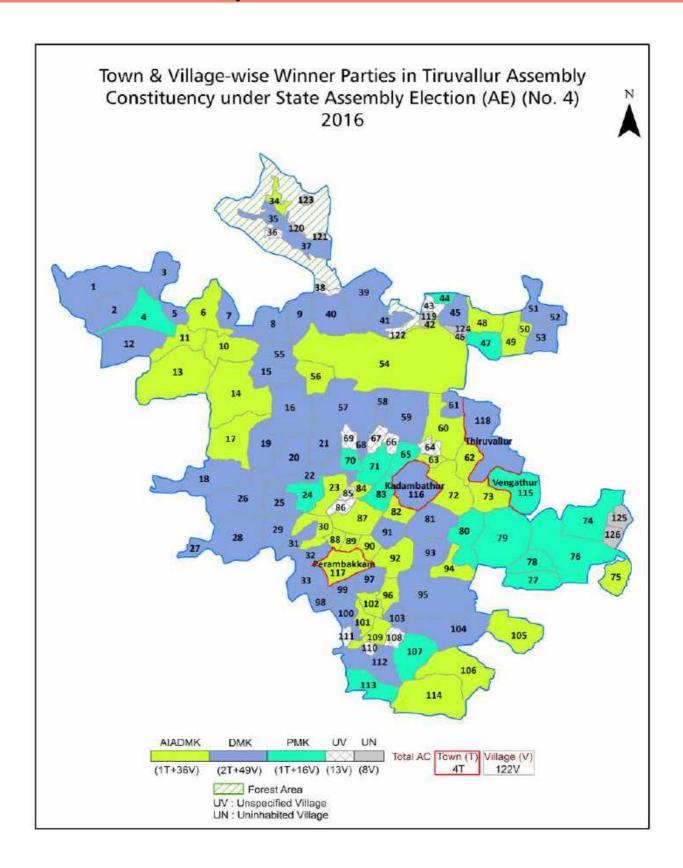

| 251-253  |
| 11  | Disclaimer                                                                                                                                                                                                                                                                                                                                                                                                                                              | 254      |

#### **Location & Political Map**



#### **Administrative Setup**

#### List of Village Panchayat & Intermediate Panchayat (Block) Name - 2011

| Village Name     | Village Panchayat Name       | Intermediate Panchayat<br>Name |
|------------------|------------------------------|--------------------------------|
| Agaram           | Pudumavilangai               | Kadambattur                    |
| Allikuzhi        | Allikuzhi                    | Poondi                         |
| Arcod            | Lakshmapuram, Arcotkuppa     | Tiruvelangadu                  |
| Arumbakkam       | Arumbakkam                   | Tiruvelangadu                  |
| Arumbakkam       | Thiruppair                   | Poondi                         |
| Arungulam        | Arungulam                    | Tiruvelangadu                  |
| Athipatt