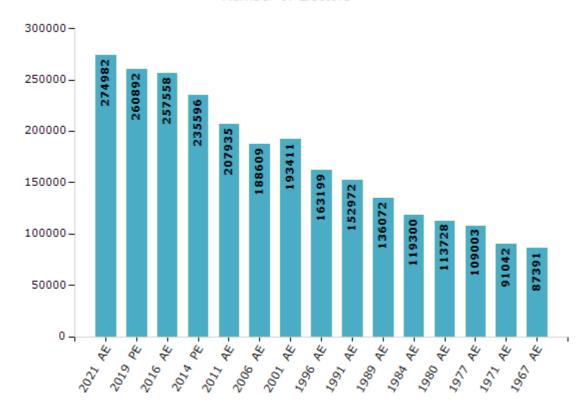

#### **Electors by Male & Female**

| Year    | Male   | Female | Others | Total  |
|---------|--------|--------|--------|--------|
| 2021 AE | 133822 | 141134 | 26     | 274982 |
| 2019 PE | 127586 | 133284 | 22     | 260892 |
| 2016 AE | 126468 | 131069 | 21     | 257558 |
| 2014 PE | 117005 | 118574 | 17     | 235596 |
| 2011 AE | 104429 | 103493 | 13     | 207935 |
| 2009 PE | -      | -      | -      | -      |
| 2006 AE | 92418  | 96191  | -      | 188609 |
| 2004 PE | -      | -      | -      | -      |
| 2001 AE | 95525  | 97886  | -      | 193411 |

| Year    | Male  | Female | Others | Total  |
|---------|-------|--------|--------|--------|
| 1999 PE | -     | -      | -      | -      |
| 1996 AE | 81129 | 82070  | -      | 163199 |
| 1991 AE | 76588 | 76384  | -      | 152972 |
| 1989 AE | 68003 | 68069  | -      | 136072 |
| 1984 AE | 58781 | 60519  | -      | 119300 |
| 1980 AE | 57488 | 56240  | -      | 113728 |
| 1977 AE | 55071 | 53932  | -      | 109003 |
| 1971 AE | 46032 | 45010  | -      | 91042  |
| 1967 AE | -     | _      | _      | 87391  |

#### Number of Electors

Note: AE: Assembly Election, PE: Assembly Segment of Parliamentary Election