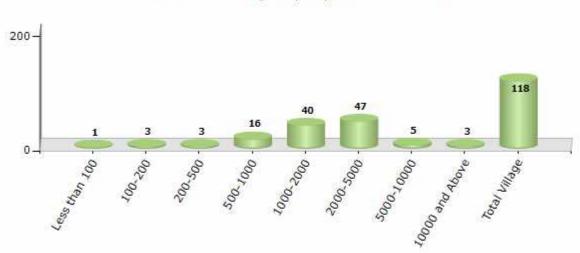

#### Number of Villages by Population Size - 2011

| Less<br>than<br>100 | 100-<br>200 | 200-<br>500 | 500-<br>1000 | 1000-<br>2000 | 2000-<br>5000 | 5000-<br>10000 | 10000<br>and<br>Above | Total<br>Village |
|---------------------|-------------|-------------|--------------|---------------|---------------|----------------|-----------------------|------------------|
| 1                   | 3           | 3           | 16           | 40            | 47            | 5              | 3                     | 118              |