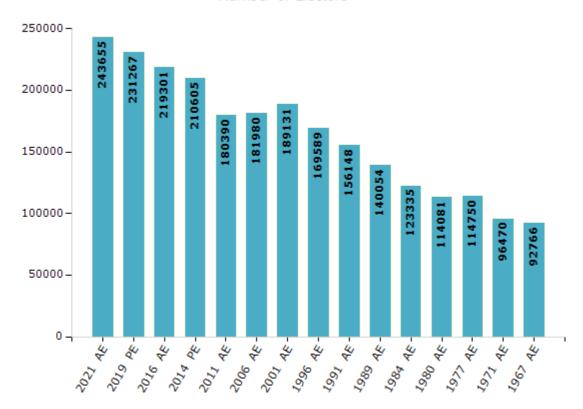

#### **Electors by Male & Female**

| Year    | Male   | Female | Others | Total  |
|---------|--------|--------|--------|--------|
| 2021 AE | 120437 | 123206 | 12     | 243655 |
| 2019 PE | 114751 | 116506 | 10     | 231267 |
| 2016 AE | 109070 | 110225 | 6      | 219301 |
| 2014 PE | 105526 | 105079 | 0      | 210605 |
| 2011 AE | 91174  | 89216  | -      | 180390 |
| 2009 PE | -      | -      | -      | -      |
| 2006 AE | 88744  | 93236  | -      | 181980 |
| 2004 PE | -      | -      | -      | -      |
| 2001 AE | 92963  | 96168  | -      | 189131 |

| Year    | Male  | Female | Others | Total  |
|---------|-------|--------|--------|--------|
| 1999 PE | -     | -      | -      | -      |
| 1996 AE | 84615 | 84974  | -      | 169589 |
| 1991 AE | 77894 | 78254  | -      | 156148 |
| 1989 AE | 69445 | 70609  | -      | 140054 |
| 1984 AE | 61288 | 62047  | -      | 123335 |
| 1980 AE | 57102 | 56979  | -      | 114081 |
| 1977 AE | 57077 | 57673  | -      | 114750 |
| 1971 AE | 47597 | 48873  | -      | 96470  |
| 1967 AE | -     | -      | -      | 92766  |

#### Number of Electors

 $\textbf{Note:} \ \mathsf{AE:} \ \mathsf{Assembly} \ \mathsf{Election}, \ \mathsf{PE:} \ \mathsf{Assembly} \ \mathsf{Segment} \ \mathsf{of} \ \mathsf{Parliamentary} \ \mathsf{Election}$ 