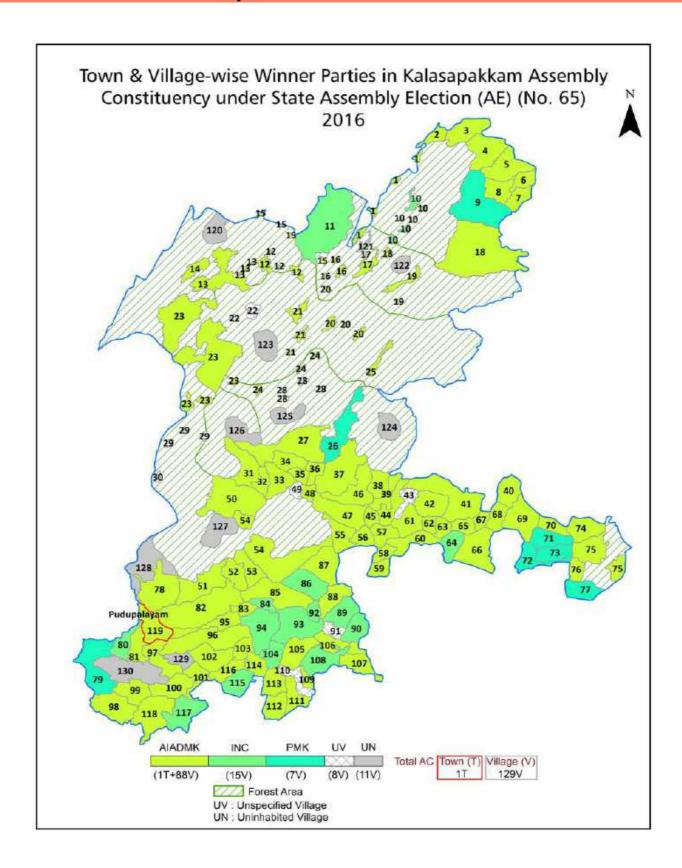

| 238-240  |
| 11  | Disclaimer                                                                                                                                                                                                                                                                                                                                                                                                                                              | 241      |

### **Location & Political Map**



#### **Administrative Setup**

#### List of Village Panchayat & Intermediate Panchayat (Block) Name - 2011

| Alangaramangalam  Alathur  Alliandal | Alangaramangalam Oravanthavadi Alliandal Kanamalai | Ralasapakkam Pudupalayam Pudupalayam |
|--------------------------------------|----------------------------------------------------|--------------------------------------|
| Alliandal                            | Alliandal                                          |                                      |
|                                      |                                                    | Pudupalayam                          |
| A ! d                                | Kanamalai                                          |                                      |
| Amirdee