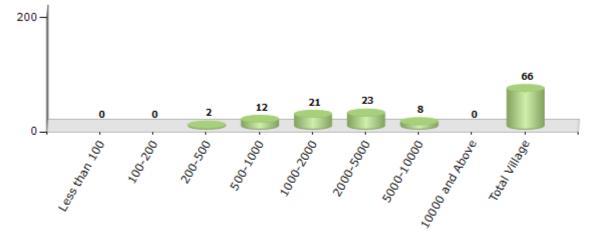

#### Number of Villages by Population Size - 2011

| Less<br>than<br>100 | 100-<br>200 | 200-<br>500 | 500-<br>1000 | 1000-<br>2000 | 2000-<br>5000 | 5000-<br>10000 | 10000<br>and<br>Above | Total<br>Village |
|---------------------|-------------|-------------|--------------|---------------|---------------|----------------|-----------------------|------------------|
| 0                   | 0           | 2           | 12           | 21            | 23            | 8              | 0                     | 66               |

Number of Villages by Population Size - 2011