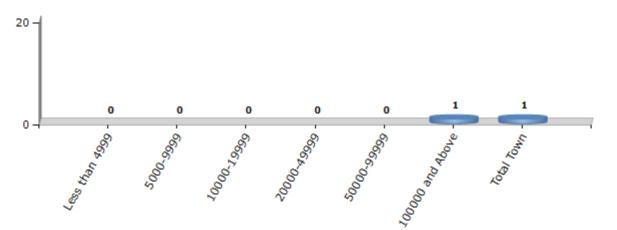

#### Number of Towns by Population Size - 2011

| Less than | 5000-9999 | 10000- | 20000- | 50000- | 100000 and | Total |
|-----------|-----------|--------|--------|--------|------------|-------|
| 4999      |           | 19999  | 49999  | 99999  | Above      | Town  |
| 0         | 0         | 0      | 0      | 0      | 1          | 1     |

Number of Towns by Population Size - 2011