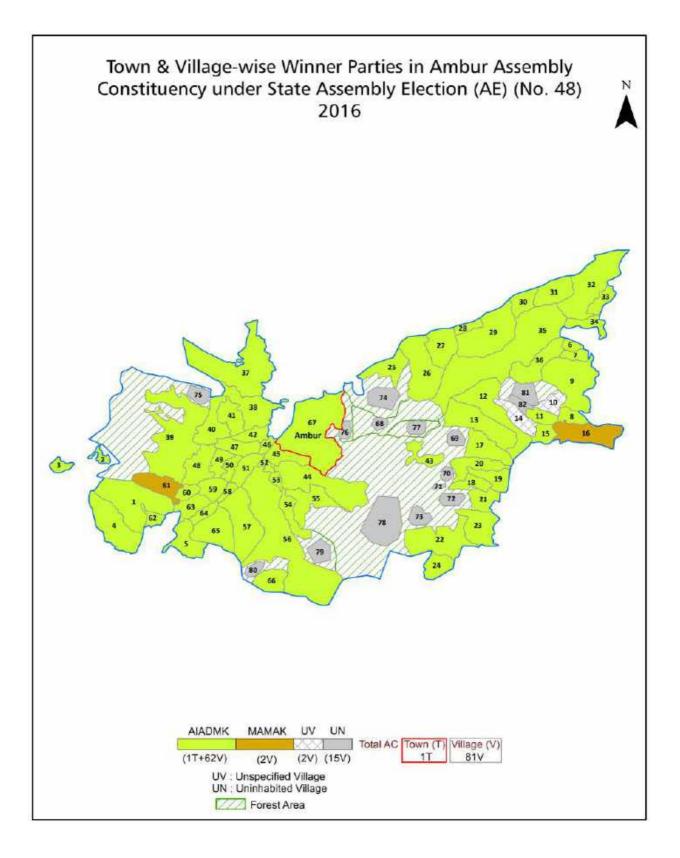

|    |

#### **Location & Political Map**





#### **Administrative Setup**

#### List of Village Panchayat & Intermediate Panchayat (Block) Name - 2011

| Village Name        | Village Panchayat Name        | Intermediate Panchayat<br>Name |
|---------------------|-------------------------------|--------------------------------|
| Agaram              | Agaram                        | Madhanur                       |
| Agaramcheri         | Agaramcheri , Chinnacheri     | Madhanur                       |
| Agraharam           | Agraharam                     | Madhanur                       |
| Alankuppam          | Alankuppam                    | Madhanur                       |
| Arimalai            | Arimalai                      | Madhanur                       |
| Arjathi             | Guruvarajapalayam             | Madhanur