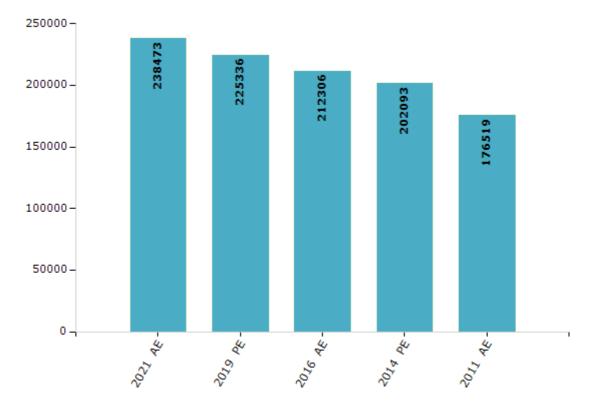

#### **Electors by Male & Female**

| Year    | Male   | Female | Others | Total  | Year    | Male | Female | Others | Total |
|---------|--------|--------|--------|--------|---------|------|--------|--------|-------|
| 2021 AE | 115878 | 122569 | 26     | 238473 | 1999 PE | -    | -      | -      | -     |
| 2019 PE | 110338 | 114990 | 8      | 225336 | 1996 AE | -    | -      | -      | -     |
| 2016 AE | 104257 | 108048 | 1      | 212306 | 1991 AE | -    | -      | -      | -     |
| 2014 PE | 99947  | 102145 | 1      | 202093 | 1989 AE | -    | -      | -      | -     |
| 2011 AE | 87896  | 88623  | -      | 176519 | 1984 AE | -    | -      | -      | -     |
| 2009 PE | -      | -      | -      | -      | 1980 AE | -    | -      | -      | -     |
| 2006 AE | -      | -      | -      | -      | 1977 AE | -    | -      | -      | -     |
| 2004 PE | -      | -      | -      | -      | 1971 AE | -    | -      | -      | -     |
| 2001 AE | -      | -      | -      | -      | 1967 AE | -    | -      | -      | -     |

Number of Electors

Note : AE : Assembly Election, PE : Assembly Segment of Parliamentary Election