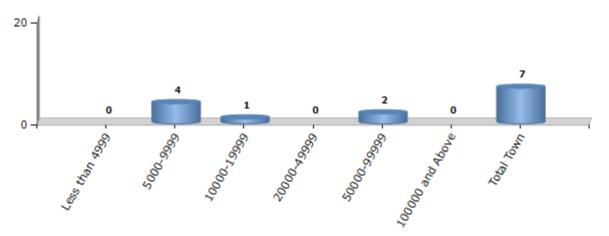

#### **Number of Towns by Population Size - 2011**

| Less than | 5000-9999 | 10000- | 20000- | 50000- | 100000 and | Total |
|-----------|-----------|--------|--------|--------|------------|-------|
| 4999      |           | 19999  | 49999  | 99999  | Above      | Town  |
| 0         | 4         | 1      | 0      | 2      | 0          | 7     |

Number of Towns by Population Size - 2011