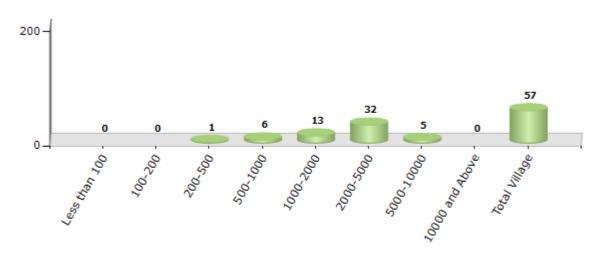

#### Number of Villages by Population Size - 2011

| Less<br>than<br>100 | 100-<br>200 | 200-<br>500 | 500-<br>1000 | 1000-<br>2000 | 2000-<br>5000 | 5000-<br>10000 | 10000<br>and<br>Above | Total<br>Village |
|---------------------|-------------|-------------|--------------|---------------|---------------|----------------|-----------------------|------------------|
| 0                   | 0           | 1           | 6            | 13            | 32            | 5              | 0                     | 57               |

Number of Villages by Population Size - 2011