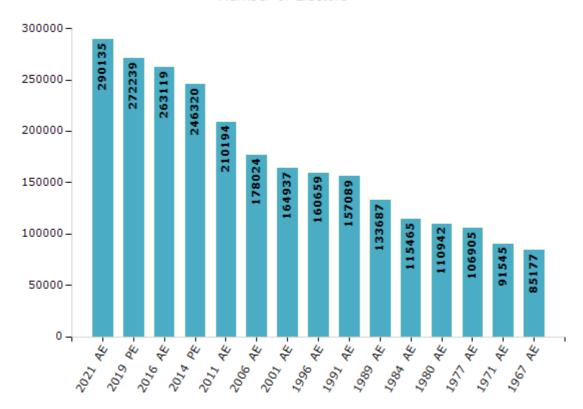

#### **Electors by Male & Female**

| Year    | Male   | Female | Others | Total  |
|---------|--------|--------|--------|--------|
| 2021 AE | 140672 | 149423 | 40     | 290135 |
| 2019 PE | 133041 | 139175 | 23     | 272239 |
| 2016 AE | 129678 | 133441 | 0      | 263119 |
| 2014 PE | 121946 | 124374 | 0      | 246320 |
| 2011 AE | 105164 | 105030 | -      | 210194 |
| 2009 PE | -      | -      | -      | -      |
| 2006 AE | 87659  | 90365  | -      | 178024 |
| 2004 PE | -      | -      | -      | -      |
| 2001 AE | 82184  | 82753  | -      | 164937 |

| Year    | Male  | Female | Others | Total  |
|---------|-------|--------|--------|--------|
| 1999 PE | -     | -      | -      | -      |
| 1996 AE | 80480 | 80179  | -      | 160659 |
| 1991 AE | 79120 | 77969  | -      | 157089 |
| 1989 AE | 66930 | 66757  | -      | 133687 |
| 1984 AE | 58019 | 57446  | -      | 115465 |
| 1980 AE | 56009 | 54933  | -      | 110942 |
| 1977 AE | 54496 | 52409  | -      | 106905 |
| 1971 AE | 45592 | 45953  | -      | 91545  |
| 1967 AE | -     | -      | -      | 85177  |

#### Number of Electors

Note: AE: Assembly Election, PE: Assembly Segment of Parliamentary Election