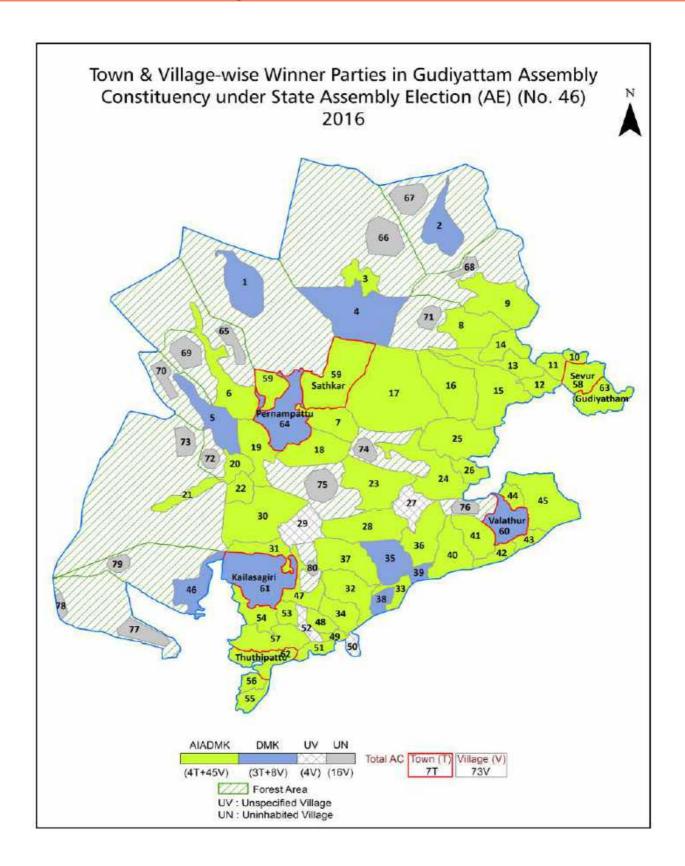

| 221-223  |
| 11  | Disclaimer                                                                                                                                                                                                                                                                                                                                                                                                                                              | 224      |

### **Location & Political Map**



#### **Administrative Setup**

#### List of Village Panchayat & Intermediate Panchayat (Block) Name - 2011

| Village Name         | Village Panchayat Name | Intermediate Panchayat<br>Name |
|----------------------|------------------------|--------------------------------|
| Agraharam            | Agraharam              | Gudiyatham                     |
| Aiyathambattu        | Aiyathambattu          | Pernampattu                    |
| Alinjikuppam         | Alinjikuppam           | Pernampattu                    |
| Aravatla             | Aravatla               | Pernampattu                    |
| Bairapalli           | Mittalam               | Pernampattu                    |
| Balur                | Balur , Kothur         | Pernampattu                    |
| Bathalapalli         | B