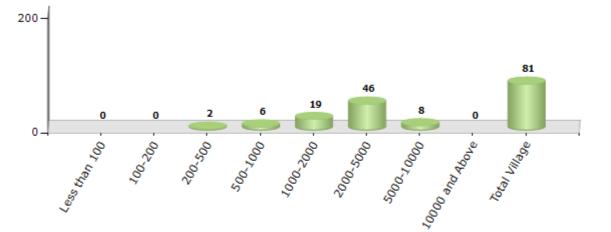

#### Number of Villages by Population Size - 2011

| Less<br>than<br>100 | 100-<br>200 | 200-<br>500 | 500-<br>1000 | 1000-<br>2000 | 2000-<br>5000 | 5000-<br>10000 | 10000<br>and<br>Above | Total<br>Village |
|---------------------|-------------|-------------|--------------|---------------|---------------|----------------|-----------------------|------------------|
| 0                   | 0           | 2           | 6            | 19            | 46            | 8              | 0                     | 81               |

Number of Villages by Population Size - 2011