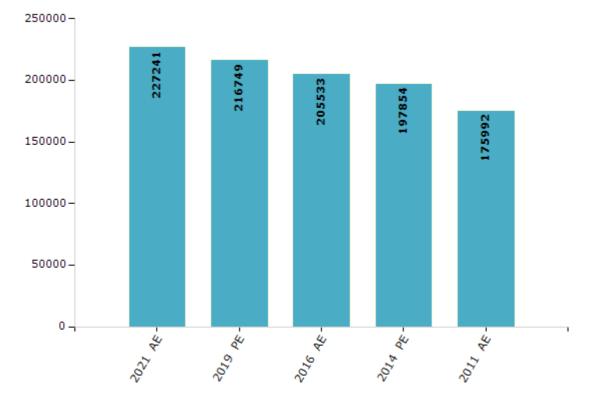

#### **Electors by Male & Female**

| Year    | Male   | Female | Others | Total  | Year    | Male | Female | Others | Total |
|---------|--------|--------|--------|--------|---------|------|--------|--------|-------|
| 2021 AE | 112247 | 114988 | 6      | 227241 | 1999 PE | -    | -      | -      | -     |
| 2019 PE | 107638 | 109107 | 4      | 216749 | 1996 AE | -    | -      | -      | -     |
| 2016 AE | 101866 | 103666 | 1      | 205533 | 1991 AE | -    | -      | -      | -     |
| 2014 PE | 99215  | 98638  | 1      | 197854 | 1989 AE | -    | -      | -      | -     |
| 2011 AE | 88538  | 87454  | -      | 175992 | 1984 AE | -    | -      | -      | -     |
| 2009 PE | -      | -      | -      | -      | 1980 AE | -    | -      | -      | -     |
| 2006 AE | -      | -      | -      | -      | 1977 AE | -    | -      | -      | -     |
| 2004 PE | -      | -      | -      | -      | 1971 AE | -    | -      | -      | -     |
| 2001 AE | -      | -      | -      | -      | 1967 AE | -    | -      | -      | -     |

Number of Electors

Note : AE : Assembly Election, PE : Assembly Segment of Parliamentary Election