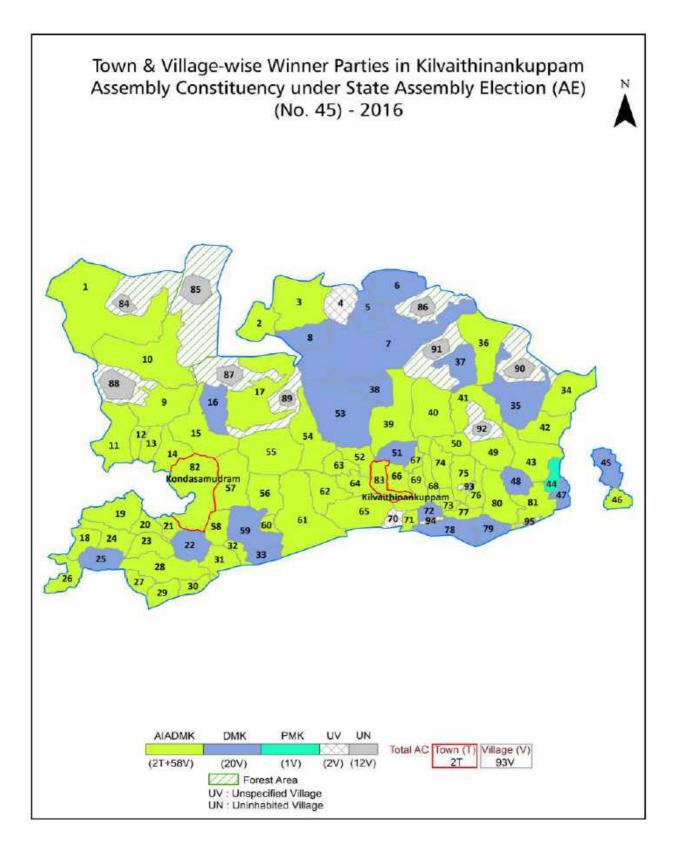

| 213-215  |  |  |  |  |
| 11  | Disclaimer                                                                                                                                                                                                                                                                                                                                                                                                                                                                | 216      |  |  |  |  |

#### Location & Political Map





#### **Administrative Setup**

#### List of Village Panchayat & Intermediate Panchayat (Block) Name - 2011

| Village Name         | Village Panchayat Name | Intermediate Panchayat<br>Name |
|----------------------|------------------------|--------------------------------|
| Alanganeri           | Alanganeri             | K.V. Kuppam                    |
| Ammanankuppam        | Ammanankuppam          | K.V. Kuppam                    |
| Ananganallore        | Ananganallore          | Gudiyatham                     |
| Angarankuppam        | Ankarankuppam          | K.V. Kuppam                    |
| Annangudi            | Annankudi              | K.V. Kuppam                    |
| Arumbakkam           | Arumbakkam             | K.V. Kuppam                    |
| Bojanapuram          |