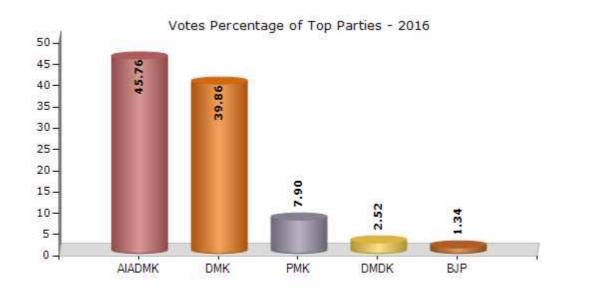

#### **Summary Result of Assembly Election - 2016**

| Candidate Name  | Party  | Votes | Votes % |
|-----------------|--------|-------|---------|
| Loganathan.G    | AIADMK | 75612 | 45.76   |
| Amalu V         | DMK    | 65866 | 39.86   |
| Kusalakumari.C  | РМК    | 13046 | 7.9     |
| Deviyammal M    | DMDK   | 4170  | 2.52    |
| Vimala R        | BJP    | 2210  | 1.34    |
| Archana.N       | ΝΤΚ    | 788   | 0.48    |
| Mohan.K         | BSP    | 457   | 0.28    |
| Raja J          | IND    | 283   | 0.17    |
| Annammal S      | IND    | 238   | 0.14    |
| Selva Kumar.A   | LJP    | 229   | 0.14    |
| Sivalingam K    | APNP   | 169   | 0.1     |
| Mayileeswaran S | IND    | 168   | 0.1     |
|                 | NOTA   | 1990  | 1.2     |