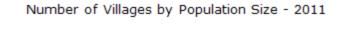

#### Number of Villages by Population Size - 2011

| Less<br>than<br>100 | 100-<br>200 | 200-<br>500 | 500-<br>1000 | 1000-<br>2000 | 2000-<br>5000 | 5000-<br>10000 | 10000<br>and<br>Above | Total<br>Village |
|---------------------|-------------|-------------|--------------|---------------|---------------|----------------|-----------------------|------------------|
| 1                   | 1           | 1           | 5            | 14            | 28            | 6              | 2                     | 58               |