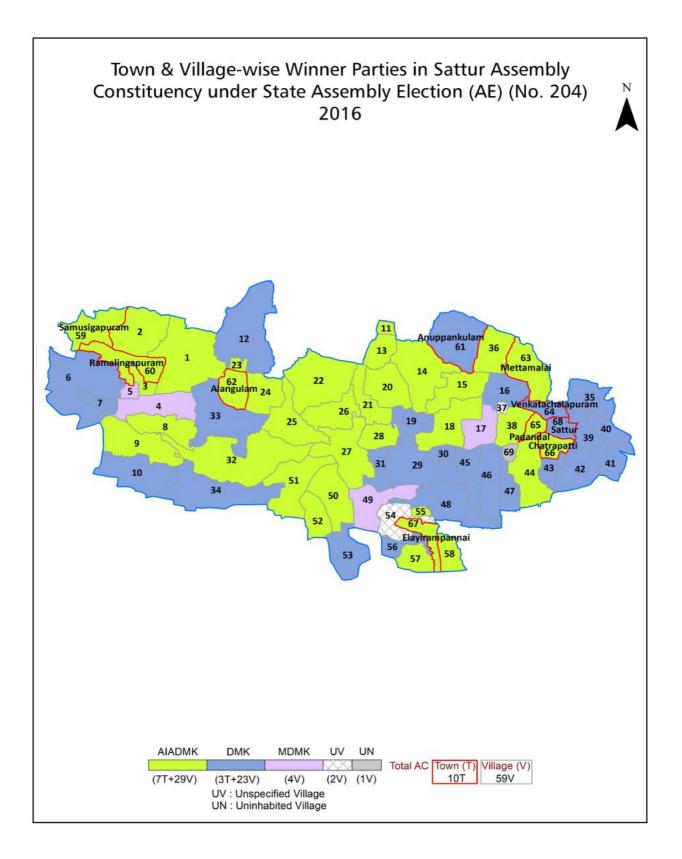

| 239-241  |  |  |  |
| 11  | Disclaimer                                                                                                                                                                                                                                                                                                                                                                                                                                                                | 242      |  |  |  |

#### Location & Political Map





#### **Administrative Setup**

#### List of Village Panchayat & Intermediate Panchayat (Block) Name - 2011

| Village Name       | Village Panchayat Name        | Intermediate Panchayat<br>Name |
|--------------------|-------------------------------|--------------------------------|
| Surankudi          | Soorankudi                    | Sattur                         |
| Surarpatti         | Soorapatti                    | Vembakottai                    |
| Tayilupatti        | Tayilupatti                   | Vembakottai                    |
| Tenkarai           | Thenkarai                     | Rajapalayam                    |
| Thlukkankurichchi  | Thulukkankurichi              | Vembakottai                    |
| Uthuppatti         | E.L.Reddiapatti               | Vembakottai