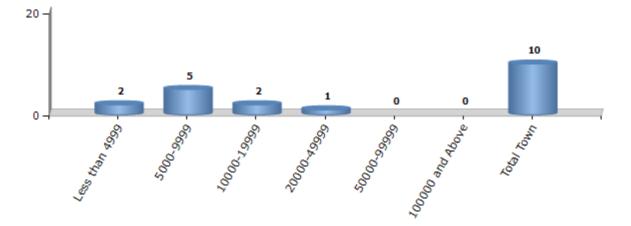

#### Number of Towns by Population Size - 2011

| Less than | 5000-9999 | 10000- | 20000- | 50000- | 100000 and | Total |
|-----------|-----------|--------|--------|--------|------------|-------|
| 4999      |           | 19999  | 49999  | 99999  | Above      | Town  |
| 2         | 5         | 2      | 1      | 0      | 0          | 10    |