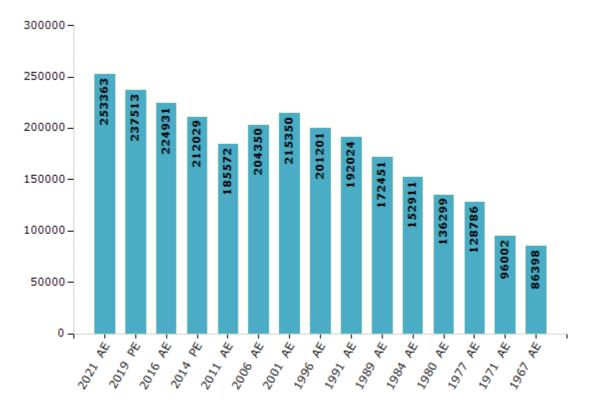

#### **Electors by Male & Female**

| Year    | Male   | Female | Others | Total  | Year    | Male  | Female | Others | Total  |
|---------|--------|--------|--------|--------|---------|-------|--------|--------|--------|
| 2021 AE | 123253 | 130081 | 29     | 253363 | 1999 PE | -     | -      | -      | -      |
| 2019 PE | 116198 | 121295 | 20     | 237513 | 1996 AE | 98888 | 102313 | -      | 201201 |
| 2016 AE | 110827 | 114091 | 13     | 224931 | 1991 AE | 94219 | 97805  | -      | 192024 |
| 2014 PE | 104745 | 107271 | 13     | 212029 | 1989 AE | 84981 | 87470  | -      | 172451 |
| 2011 AE | 91694  | 93878  | -      | 185572 | 1984 AE | 74724 | 78187  | -      | 152911 |
| 2009 PE | -      | -      | -      | -      | 1980 AE | 66501 | 69798  | -      | 136299 |
| 2006 AE | 99108  | 105242 | -      | 204350 | 1977 AE | 62283 | 66503  | -      | 128786 |
| 2004 PE | -      | -      | -      | -      | 1971 AE | 46542 | 49460  | -      | 96002  |
| 2001 AE | 105480 | 109870 | -      | 215350 | 1967 AE | -     | -      | -      | 86398  |

Number of Electors

Note : AE : Assembly Election, PE : Assembly Segment of Parliamentary Election