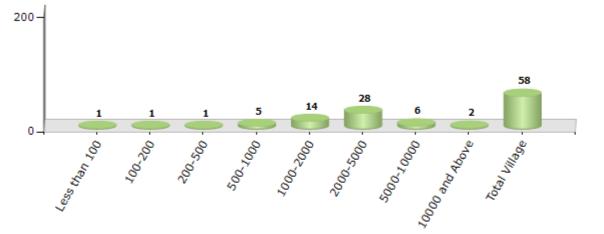

#### Number of Villages by Population Size - 2011

| Less<br>than<br>100 | 100-<br>200 | 200-<br>500 | 500-<br>1000 | 1000-<br>2000 | 2000-<br>5000 | 5000-<br>10000 | 10000<br>and<br>Above | Total<br>Village |
|---------------------|-------------|-------------|--------------|---------------|---------------|----------------|-----------------------|------------------|
| 1                   | 1           | 1           | 5            | 14            | 28            | 6              | 2                     | 58               |