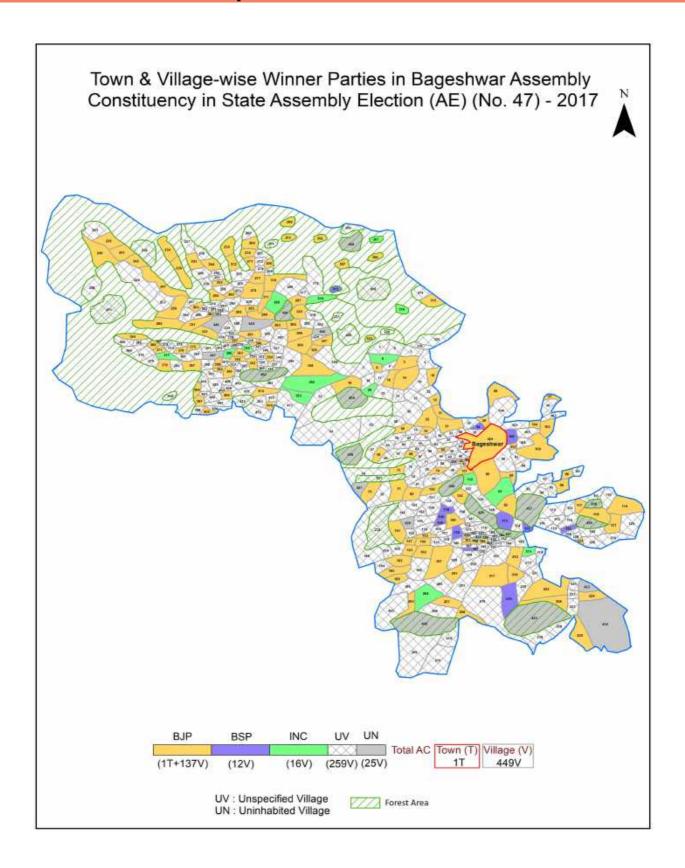

#### **Summary Result of Assembly Election - 2017**

| Candidate Name   | Party | Votes | Votes % |
|------------------|-------|-------|---------|
| Chandan Ram Dass | ВЈР   | 33792 | 50.08   |
| Balkrishan       | INC   | 19225 | 28.49   |
| Basant Kumar     | BSP   | 11038 | 16.36   |
| Jeevan Lal       | UKKD  | 1207  | 1.79    |
| Bachi Lal        | IND   | 676   | 1       |
|                  | NOTA  | 1541  | 2.28    |