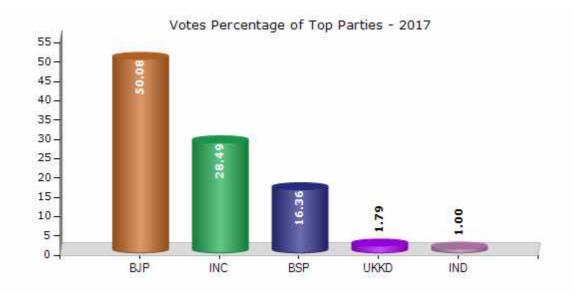

#### **Summary Result of Assembly Election - 2017**

| Candidate Name   | Party | Votes | Votes % |
|------------------|-------|-------|---------|
| Chandan Ram Dass | ВЈР   | 33792 | 50.08   |
| Balkrishan       | INC   | 19225 | 28.49   |
| Basant Kumar     | BSP   | 11038 | 16.36   |
| Jeevan Lal       | UKKD  | 1207  | 1.79    |
| Bachi Lal        | IND   | 676   | 1       |
|                  | NOTA  | 1541  | 2.28    |