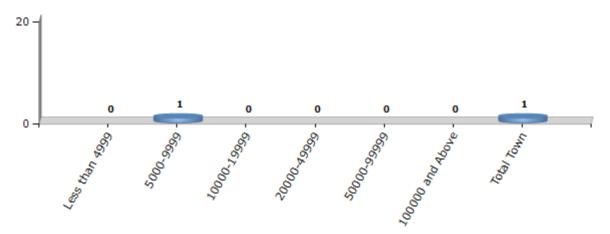

#### **Number of Towns by Population Size - 2011**

| Less than<br>4999 | 5000-9999 | 10000-<br>19999 | 20000-<br>49999 | 50000-<br>99999 | 100000 and<br>Above | Total<br>Town |
|-------------------|-----------|-----------------|-----------------|-----------------|---------------------|---------------|
| 0                 | 1         | 0               | 0               | 0               | 0                   | 1             |

Number of Towns by Population Size - 2011