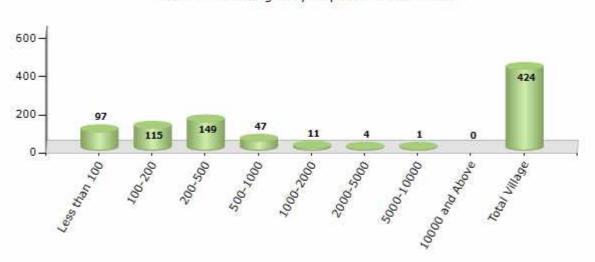

#### Number of Villages by Population Size - 2011

| Less<br>than<br>100 | 100-<br>200 | 200-<br>500 | 500-<br>1000 | 1000-<br>2000 | 2000-<br>5000 | 5000-<br>10000 | 10000<br>and<br>Above | Total<br>Village |
|---------------------|-------------|-------------|--------------|---------------|---------------|----------------|-----------------------|------------------|
| 97                  | 115         | 149         | 47           | 11            | 4             | 1              | 0                     | 424              |