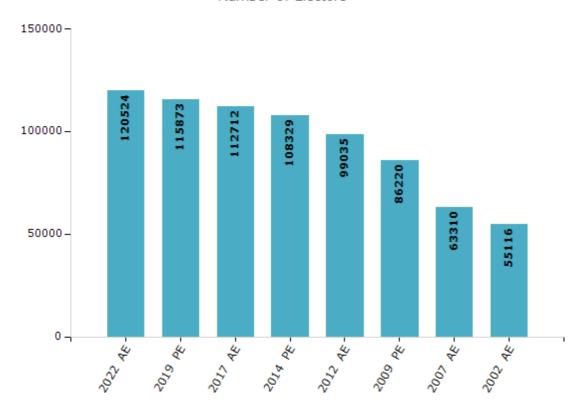

#### **Electors by Male & Female**

| Year    | Male  | Female | Others | Total  |
|---------|-------|--------|--------|--------|
| 2022 AE | 62187 | 58337  | 0      | 120524 |
| 2019 PE | 59975 | 55898  | 0      | 115873 |
| 2017 AE | 57837 | 54875  | 0      | 112712 |
| 2014 PE | 55438 | 52891  | 0      | 108329 |
| 2012 AE | 50170 | 48865  | 0      | 99035  |

| Year    | Male  | Female | Others | Total |
|---------|-------|--------|--------|-------|
| 2009 PE | 41134 | 45086  | -      | 86220 |
| 2007 AE | 28972 | 34338  | -      | 63310 |
| 2004 PE | -     | -      | -      | -     |
| 2002 AE | 25770 | 29346  | -      | 55116 |
|         |       |        |        |       |

#### Number of Electors

Note: AE: Assembly Election, PE: Assembly Segment of Parliamentary Election