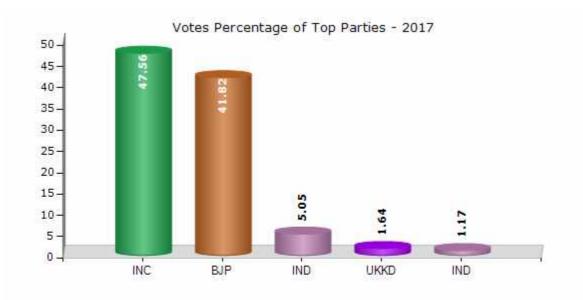

#### **Summary Result of Assembly Election - 2017**

| Candidate Name     | Party | Votes | Votes % |
|--------------------|-------|-------|---------|
| Harish Singh       | INC   | 25597 | 47.56   |
| Virendra Singh Pal | ВЈР   | 22512 | 41.82   |
| Durga Prashad      | IND   | 2717  | 5.05    |
| Lal Singh          | UKKD  | 883   | 1.64    |
| Devindra Singh     | IND   | 631   | 1.17    |
| Virendra Singh     | IND   | 540   | 1       |
| Jitendra Kumar     | BSP   | 445   | 0.83    |
|                    | NOTA  | 500   | 0.93    |