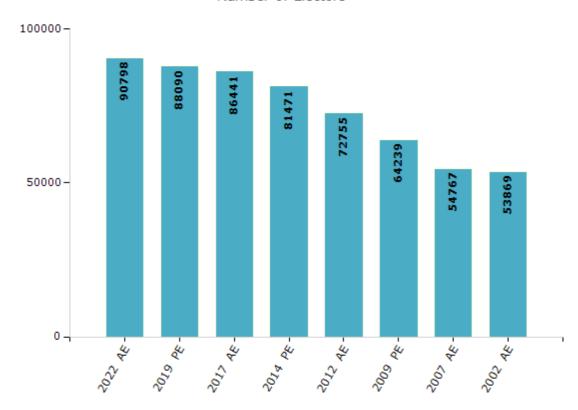

#### **Electors by Male & Female**

| Year    | Male  | Female | Others | Total |
|---------|-------|--------|--------|-------|
| 2022 AE | 46674 | 44124  | 0      | 90798 |
| 2019 PE | 45181 | 42909  | 0      | 88090 |
| 2017 AE | 43234 | 43207  | 0      | 86441 |
| 2014 PE | 40880 | 40587  | 4      | 81471 |
| 2012 AE | 36306 | 36449  | 0      | 72755 |

| Year    | Male  | Female | Others | Total |
|---------|-------|--------|--------|-------|
| 2009 PE | 31016 | 33223  | -      | 64239 |
| 2007 AE | 26328 | 28439  | -      | 54767 |
| 2004 PE | -     | -      | -      | -     |
| 2002 AE | 26393 | 27476  | -      | 53869 |
|         |       |        |        |       |

#### Number of Electors

Note: AE: Assembly Election, PE: Assembly Segment of Parliamentary Election