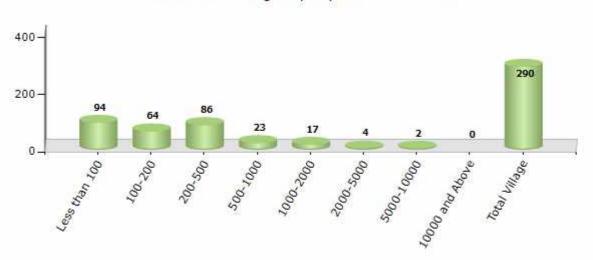

#### Number of Villages by Population Size - 2011

| Less<br>than<br>100 | 100-<br>200 | 200-<br>500 | 500-<br>1000 | 1000-<br>2000 | 2000-<br>5000 | 5000-<br>10000 | 10000<br>and<br>Above | Total<br>Village |
|---------------------|-------------|-------------|--------------|---------------|---------------|----------------|-----------------------|------------------|
| 94                  | 64          | 86          | 23           | 17            | 4             | 2              | 0                     | 290              |