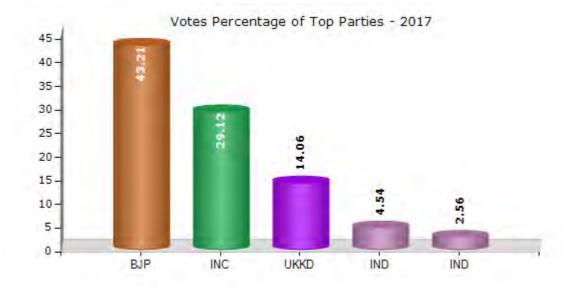

#### **Summary Result of Assembly Election - 2017**

| Candidate Name                    | Party | Votes | Votes % |
|-----------------------------------|-------|-------|---------|
| Mahesh Singh Negi                 | ВЈР   | 20221 | 43.21   |
| Madan Singh Bisht                 | INC   | 13628 | 29.12   |
| Pushpesh Tripathi                 | UKKD  | 6581  | 14.06   |
| Kuber Singh Kathayat              | IND   | 2126  | 4.54    |
| Bhupal Singh Alias Pappu Bhandari | IND   | 1196  | 2.56    |
| Girish Chaudhary                  | BSP   | 830   | 1.77    |
| Nandan Giri                       | IND   | 776   | 1.66    |
| Kundan Singh Rawat                | BKLJP | 503   | 1.07    |
| Jay Prakash Kandpal               | IND   | 342   | 0.73    |
|                                   | NOTA  | 597   | 1.28    |