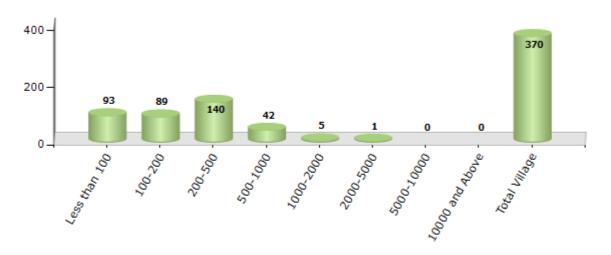

#### **Number of Villages by Population Size - 2011**

| Less<br>than<br>100 | 100-<br>200 | 200-<br>500 | 500-<br>1000 | 1000-<br>2000 | 2000-<br>5000 | 5000-<br>10000 | 10000<br>and<br>Above | Total<br>Village |
|---------------------|-------------|-------------|--------------|---------------|---------------|----------------|-----------------------|------------------|
| 93                  | 89          | 140         | 42           | 5             | 1             | 0              | 0                     | 370              |

Number of Villages by Population Size - 2011