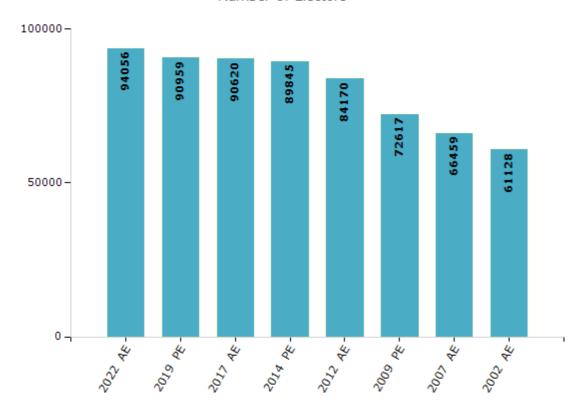

#### **Electors by Male & Female**

| Year    | Male  | Female | Others | Total |
|---------|-------|--------|--------|-------|
| 2022 AE | 46989 | 47067  | 0      | 94056 |
| 2019 PE | 45033 | 45925  | 1      | 90959 |
| 2017 AE | 44088 | 46531  | 1      | 90620 |
| 2014 PE | 43729 | 46116  | 0      | 89845 |
| 2012 AE | 40667 | 43503  | 0      | 84170 |

| Year    | Male  | Female | Others | Total |
|---------|-------|--------|--------|-------|
| 2009 PE | 32315 | 40302  | -      | 72617 |
| 2007 AE | 28897 | 37562  | -      | 66459 |
| 2004 PE | -     | -      | -      | -     |
| 2002 AE | 25943 | 35185  | -      | 61128 |
|         |       |        |        |       |

#### Number of Electors

Note: AE: Assembly Election, PE: Assembly Segment of Parliamentary Election