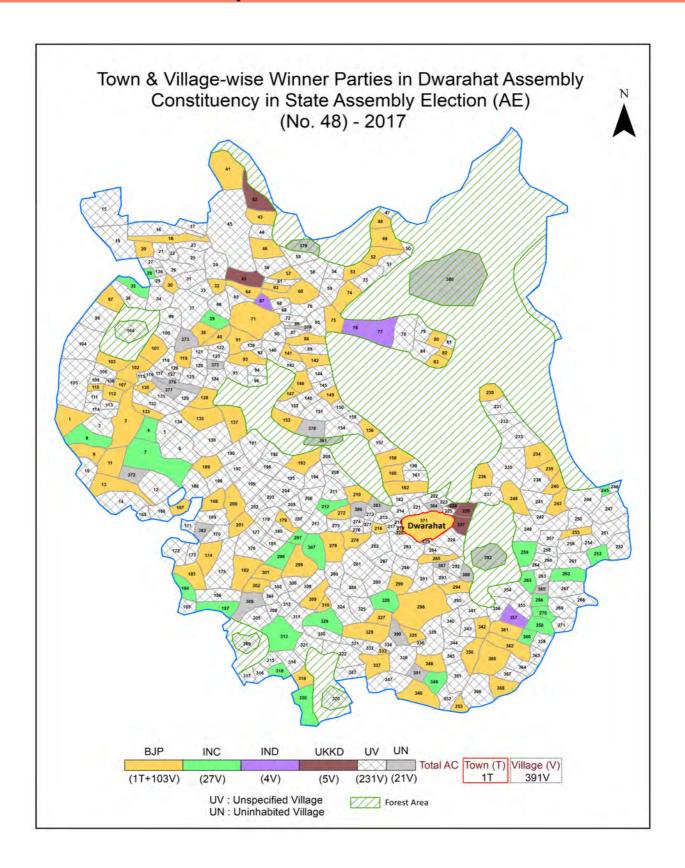

#### **Historical Summary Election Results**

#### **Summary Result of Assembly Election - 2017**

| Candidate Name                    | Party | Votes | Votes % |
|-----------------------------------|-------|-------|---------|
| Mahesh Singh Negi                 | ВЈР   | 20221 | 43.21   |
| Madan Singh Bisht                 | INC   | 13628 | 29.12   |
| Pushpesh Tripathi                 | UKKD  | 6581  | 14.06   |
| Kuber Singh Kathayat              | IND   | 2126  | 4.54    |
| Bhupal Singh Alias Pappu Bhandari | IND   | 1196  | 2.56    |
| Girish Chaudhary                  | BSP   | 830   | 1.77    |
| Nandan Giri                       | IND   | 776   | 1.66    |
| Kundan Singh Rawat                | BKLJP | 503   | 1.07    |
| Jay Prakash Kandpal               | IND   | 342   | 0.73    |
|                                   | NOTA  | 597   | 1.28    |