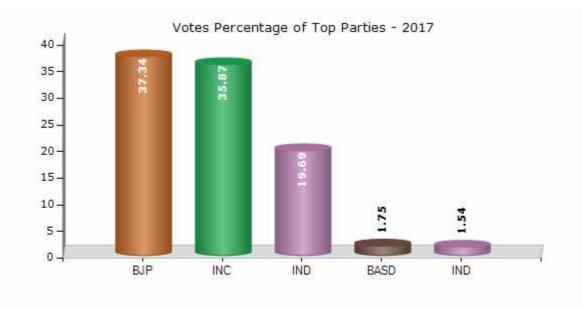

#### **Summary Result of Assembly Election - 2017**

| Candidate Name   | Party | Votes | Votes % |
|------------------|-------|-------|---------|
| Meena Gangola    | ВЈР   | 20418 | 37.34   |
| Narayan Ram Arya | INC   | 19613 | 35.87   |
| Khajan Chandra   | IND   | 10763 | 19.69   |
| Dinesh Kumar     | BASD  | 958   | 1.75    |
| Sumitra Devi     | IND   | 841   | 1.54    |
| Deepak Kumar     | BSP   | 668   | 1.22    |
| Harish Prasad    | UKKD  | 550   | 1.01    |
|                  | NOTA  | 865   | 1.58    |