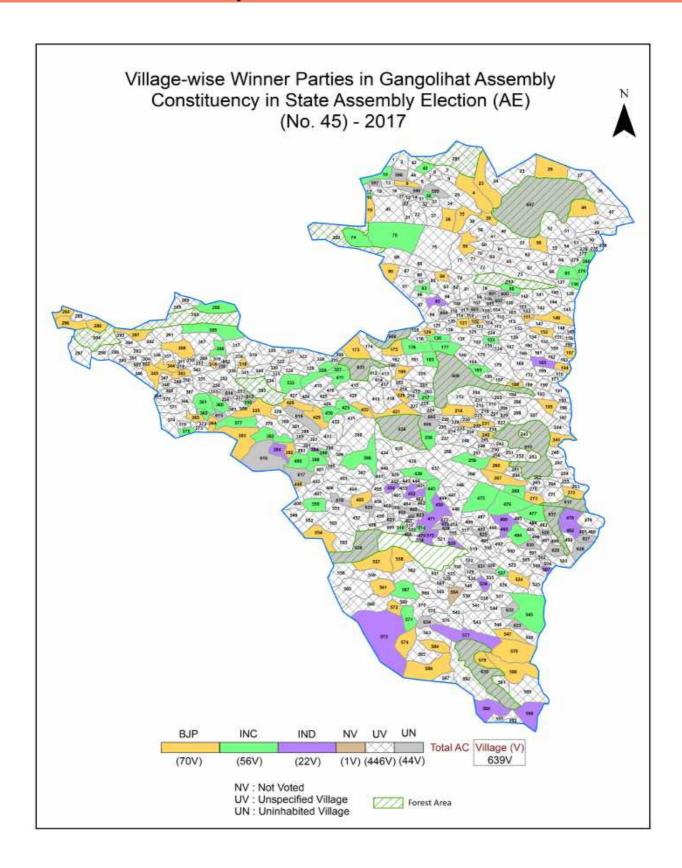

| 191-192  |
| 12  | Disclaimer                                                                                                                                                                                                                                                                                                                                                                                                                                              | 193      |

## **Location & Political Map**



#### **Administrative Setup**

#### List of Village Panchayat & Intermediate Panchayat (Block) Name - 2011

| Village Name                   | Village Panchayat Name | Intermediate Panchayat<br>Name |
|--------------------------------|------------------------|--------------------------------|
| Aam Tana                       | Jajut                  | Gangolihat                     |
| Aamtal                         | Suneti                 | Berinag                        |
| Adholi                         | Darmoli                | Berinag                        |
| Agar                           | Burai Agar             | Gangolihat                     |
| Agriya Gara                    | Angadiyagada           | Berinag                        |
| Agron                          | Agro