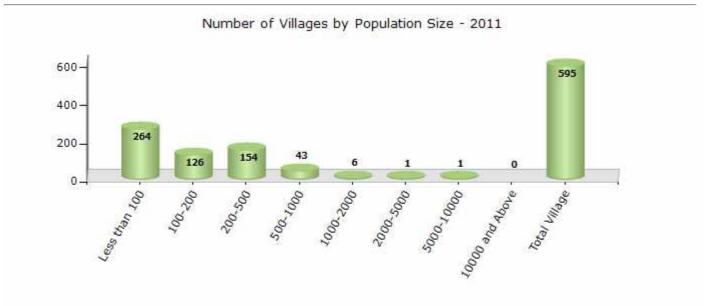

#### Number of Villages by Population Size - 2011

| Less<br>than<br>100 | 100-<br>200 | 200-<br>500 | 500-<br>1000 | 1000-<br>2000 | 2000-<br>5000 | 5000-<br>10000 | 10000<br>and<br>Above | Total<br>Village |
|---------------------|-------------|-------------|--------------|---------------|---------------|----------------|-----------------------|------------------|
| 264                 | 126         | 154         | 43           | 6             | 1             | 1              | 0                     | 595              |