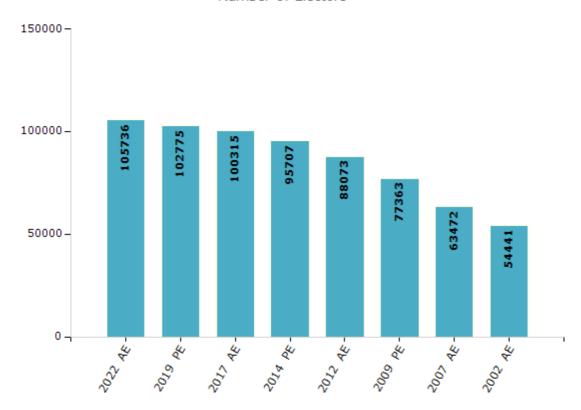

#### **Electors by Male & Female**

| Year    | Male  | Female | Others | Total  |
|---------|-------|--------|--------|--------|
| 2022 AE | 55809 | 49926  | 1      | 105736 |
| 2019 PE | 54146 | 48627  | 2      | 102775 |
| 2017 AE | 52032 | 48283  | 0      | 100315 |
| 2014 PE | 49577 | 46130  | 0      | 95707  |
| 2012 AE | 45402 | 42671  | 0      | 88073  |

| Year    | Male  | Female | Others | Total |
|---------|-------|--------|--------|-------|
| 2009 PE | 37842 | 39521  | -      | 77363 |
| 2007 AE | 31263 | 32209  | -      | 63472 |
| 2004 PE | -     | -      | -      | -     |
| 2002 AE | 26184 | 28257  | -      | 54441 |
|         |       |        |        |       |

#### Number of Electors

Note: AE: Assembly Election, PE: Assembly Segment of Parliamentary Election