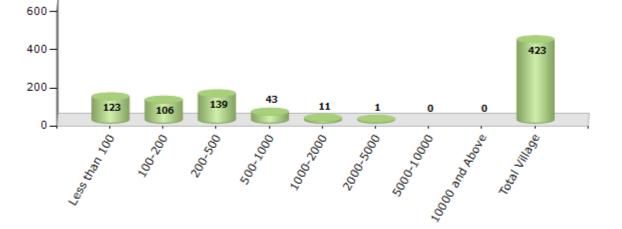

#### **Demographics**

#### Number of Villages by Population Size - 2011

| Less<br>than<br>100 | 100-<br>200 | 200-<br>500 | 500-<br>1000 | 1000-<br>2000 | 2000-<br>5000 | 5000-<br>10000 | 10000<br>and<br>Above | Total<br>Village |
|---------------------|-------------|-------------|--------------|---------------|---------------|----------------|-----------------------|------------------|
| 123                 | 106         | 139         | 43           | 11            | 1             | 0              | 0                     | 423              |