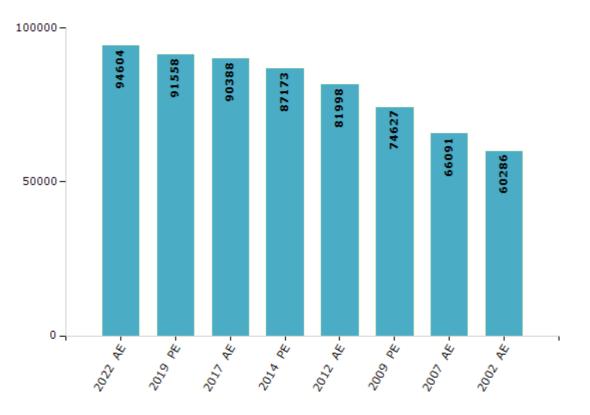

#### **Electors by Male & Female**

| Year    | Male  | Female | Others | Total | Year    | Male  | Female | Others | Total |
|---------|-------|--------|--------|-------|---------|-------|--------|--------|-------|
| 2022 AE | 49994 | 44610  | 0      | 94604 | 2009 PE | 37565 | 37062  | -      | 74627 |
| 2019 PE | 48385 | 43173  | 0      | 91558 | 2007 AE | 32677 | 33414  | -      | 66091 |
| 2017 AE | 47377 | 43011  | 0      | 90388 | 2004 PE | -     | -      | -      | -     |
| 2014 PE | 45551 | 41622  | 0      | 87173 | 2002 AE | 28750 | 31536  | -      | 60286 |
| 2012 AE | 42889 | 39109  | 0      | 81998 |         |       |        |        |       |

Number of Electors

Note : AE : Assembly Election, PE : Assembly Segment of Parliamentary Election