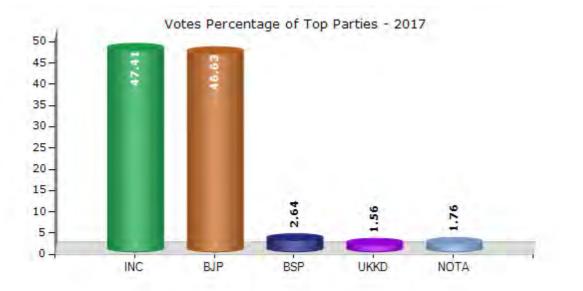

#### Summary Result of Assembly Election - 2017

| Candidate Name       | Party | Votes | Votes % |
|----------------------|-------|-------|---------|
| Govind Singh Kunjwal | INC   | 24132 | 47.41   |
| Subhash Pandey       | ВЈР   | 23733 | 46.63   |
| Taradatt Pandey      | BSP   | 1345  | 2.64    |
| Mahendra Singh Rawat | UKKD  | 793   | 1.56    |
|                      | NOTA  | 896   | 1.76    |