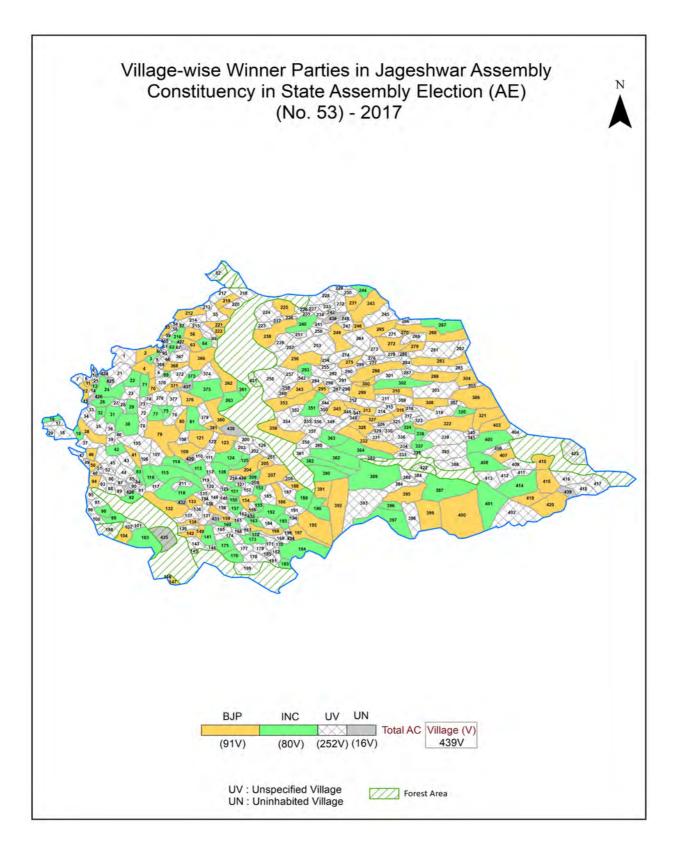

| 191-192  |
| 12  | Disclaimer                                                                                                                                                                                                                                                                                                                                                                                                                                                                                                   | 193      |

### **Location & Political Map**





#### **Administrative Setup**

#### List of Village Panchayat & Intermediate Panchayat (Block) Name - 2011

| Village Name            | Village Panchayat Name  | Intermediate Panchayat<br>Name |
|-------------------------|-------------------------|--------------------------------|
| Aara Lagga Kunjwal Khet | Aara Lagga Kunjwal Khet | Lamgarha                       |
| Aditha                  | Anariyakot              | Lamgarha                       |
| Aicholi                 | Joshidhura              | Lamgarha                       |
| Amogh                   | Chausala                | Dhaula Devi                    |
| Anariyakot              | Anariyakot              | Lamgarha                       |
| Andoli                  | Andoli                  | Dhaula Devi