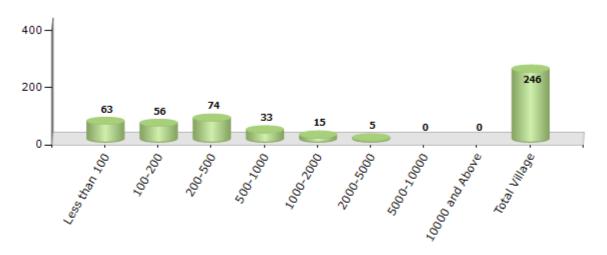

#### **Number of Villages by Population Size - 2011**

| Less<br>than<br>100 | 100-<br>200 | 200-<br>500 | 500-<br>1000 | 1000-<br>2000 | 2000-<br>5000 | 5000-<br>10000 | 10000<br>and<br>Above | Total<br>Village |
|---------------------|-------------|-------------|--------------|---------------|---------------|----------------|-----------------------|------------------|
| 63                  | 56          | 74          | 33           | 15            | 5             | 0              | 0                     | 246              |

Number of Villages by Population Size - 2011