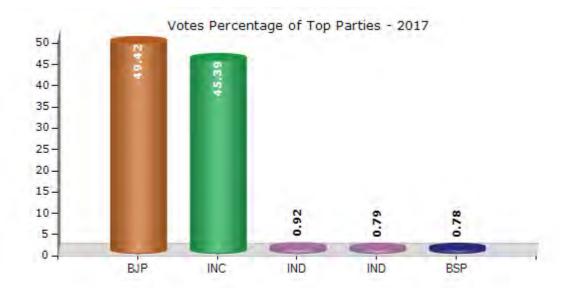

#### **Summary Result of Assembly Election - 2017**

| Candidate Name    | Party | Votes | Votes % |
|-------------------|-------|-------|---------|
| Prakash Pant      | ВЈР   | 32941 | 49.42   |
| Mayukh Mahar      | INC   | 30257 | 45.39   |
| Lalit Mohan Bhatt | IND   | 613   | 0.92    |
| Mahendra Singh    | IND   | 529   | 0.79    |
| Raghuvar Ram      | BSP   | 519   | 0.78    |
| Sushma Mathur     | UKKD  | 304   | 0.46    |
| Manoj Kumar Joshi | IND   | 126   | 0.19    |
| Krishnanand Kapri | IND   | 111   | 0.17    |
| Ramesh Bisht      | SP    | 108   | 0.16    |
| Gulajar           | IND   | 78    | 0.12    |
|                   | NOTA  | 1072  | 1.61    |