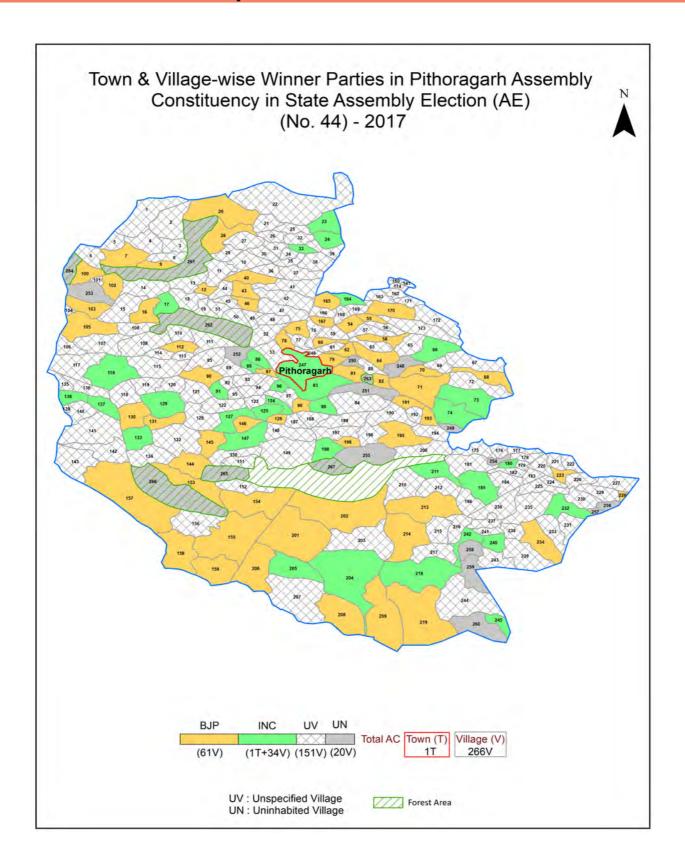

| 162-163  |  |  |  |
| 12  | Disclaimer                                                                                                                                                                                                                                                                                                                                                                                                                                       | 164      |  |  |  |

## **Location & Political Map**



#### **Administrative Setup**

#### List of Village Panchayat & Intermediate Panchayat (Block) Name - 2011

| Village Name         | Village Panchayat Name | Intermediate Panchayat<br>Name |
|----------------------|------------------------|--------------------------------|
| Agar                 | Aagar                  | Pithoragarh                    |
| Agar                 | Basaur                 | Munakot                        |
| Aicholi(Anshik)      | Aicholi                | Pithoragarh                    |
| Anu                  | Rikhai                 | Munakot                        |
| Aru Kholi            | Budalgaon              | Munakot                        |
| Badari               | Budalgaon              | Munakot                        |
| Bagaur               | M