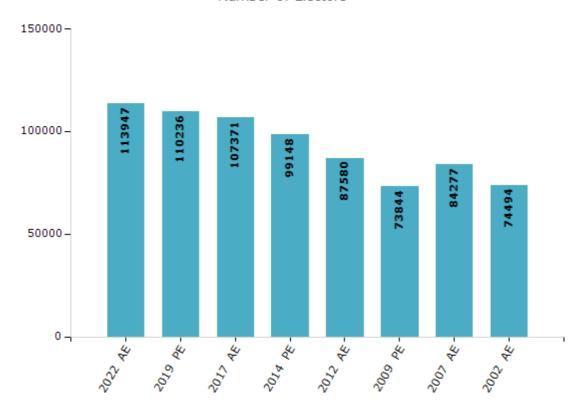

#### **Electors by Male & Female**

| Year    | Male  | Female | Others | Total  |
|---------|-------|--------|--------|--------|
| 2022 AE | 58494 | 55453  | 0      | 113947 |
| 2019 PE | 57049 | 53187  | 0      | 110236 |
| 2017 AE | 54504 | 52867  | 0      | 107371 |
| 2014 PE | 49383 | 49759  | 6      | 99148  |
| 2012 AE | 43688 | 43892  | 0      | 87580  |

| Year    | Male  | Female | Others | Total |
|---------|-------|--------|--------|-------|
| 2009 PE | 35332 | 38512  | -      | 73844 |
| 2007 AE | 40267 | 44010  | -      | 84277 |
| 2004 PE | -     | -      | -      | -     |
| 2002 AE | 36760 | 37734  | -      | 74494 |
|         |       |        |        |       |

#### Number of Electors

Note: AE: Assembly Election, PE: Assembly Segment of Parliamentary Election