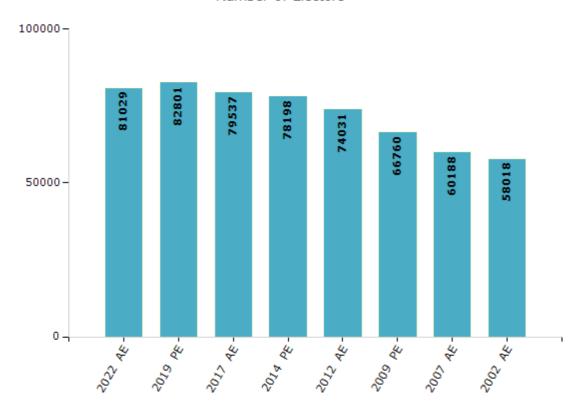

#### **Electors by Male & Female**

| Year    | Male  | Female | Others | Total |
|---------|-------|--------|--------|-------|
| 2022 AE | 42428 | 38600  | 1      | 81029 |
| 2019 PE | 43951 | 38849  | 1      | 82801 |
| 2017 AE | 40829 | 38708  | 0      | 79537 |
| 2014 PE | 40189 | 38009  | 0      | 78198 |
| 2012 AE | 38063 | 35968  | 0      | 74031 |

| Year    | Male  | Female | Others | Total |
|---------|-------|--------|--------|-------|
| 2009 PE | 32777 | 33983  | -      | 66760 |
| 2007 AE | 29188 | 31000  | -      | 60188 |
| 2004 PE | -     | -      | -      | -     |
| 2002 AE | 28287 | 29731  | -      | 58018 |
|         |       |        |        |       |

#### Number of Electors

Note: AE: Assembly Election, PE: Assembly Segment of Parliamentary Election