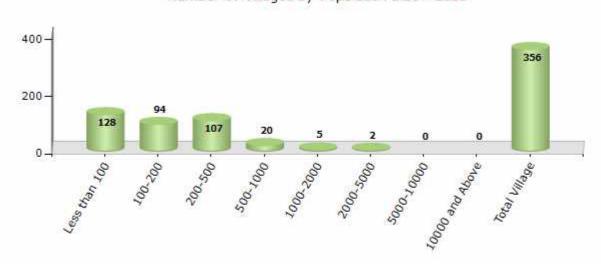

#### Number of Villages by Population Size - 2011

| Less<br>than<br>100 | 100-<br>200 | 200-<br>500 | 500-<br>1000 | 1000-<br>2000 | 2000-<br>5000 | 5000-<br>10000 | 10000<br>and<br>Above | Total<br>Village |
|---------------------|-------------|-------------|--------------|---------------|---------------|----------------|-----------------------|------------------|
| 128                 | 94          | 107         | 20           | 5             | 2             | 0              | 0                     | 356              |

Number of Villages by Population Size - 2011