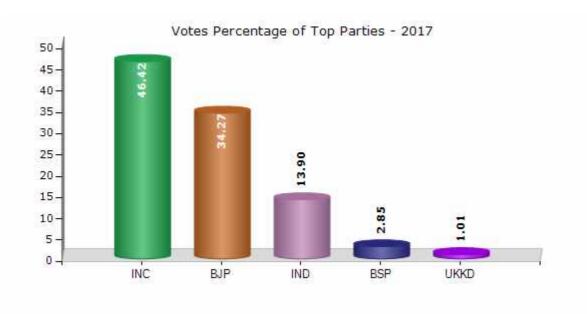

#### **Summary Result of Assembly Election - 2017**

| Candidate Name     | Party | Votes | Votes % |
|--------------------|-------|-------|---------|
| Karan Mahara       | INC   | 19035 | 46.42   |
| Ajay Bhatt         | ВЈР   | 14054 | 34.27   |
| Pramod Nainwal     | IND   | 5701  | 13.9    |
| Kripal Ram         | BSP   | 1169  | 2.85    |
| Pratap Singh Shahi | UKKD  | 414   | 1.01    |
|                    | NOTA  | 637   | 1.55    |