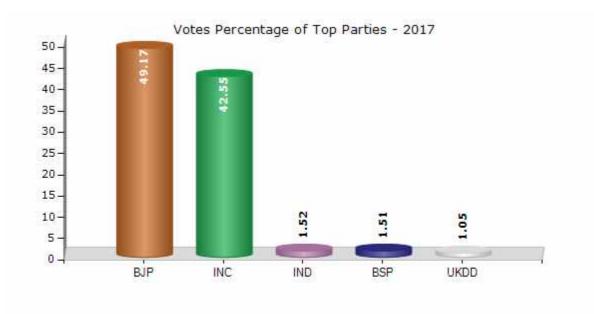

### **Summary Result of Assembly Election - 2017**

| Candidate Name       | Party | Votes | Votes % |
|----------------------|-------|-------|---------|
| Surender Singh Jeena | ВЈР   | 21581 | 49.17   |
| Ganga Pancholi       | INC   | 18677 | 42.55   |
| Bhuvan Joshi         | IND   | 669   | 1.52    |
| Bhole Shankar        | BSP   | 664   | 1.51    |
| Ganga Devi           | UKDD  | 459   | 1.05    |
| Narayan Singh        | UPP   | 268   | 0.61    |
| Mahipal Singh        | IND   | 262   | 0.6     |
| Rakesh Singh Bisht   | UKKD  | 187   | 0.43    |
| Bhagawat Singh       | IND   | 184   | 0.42    |
| Kuber Singh Manral   | IND   | 132   | 0.3     |
|                      | NOTA  | 812   | 1.85    |