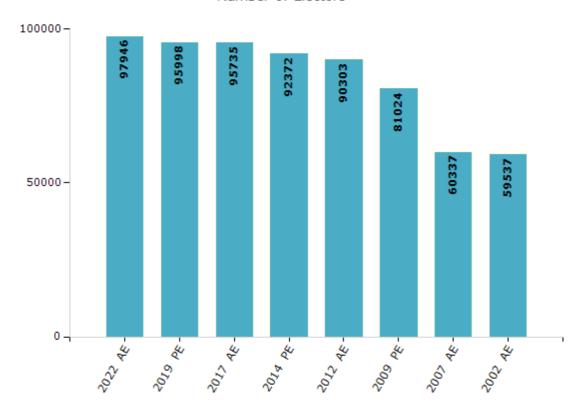

### **Electors by Male & Female**

| Year    | Male  | Female | Others | Total |
|---------|-------|--------|--------|-------|
| 2022 AE | 50681 | 47265  | 0      | 97946 |
| 2019 PE | 49338 | 46660  | 0      | 95998 |
| 2017 AE | 48748 | 46987  | 0      | 95735 |
| 2014 PE | 46575 | 45797  | 0      | 92372 |
| 2012 AE | 45243 | 45060  | 0      | 90303 |

| Year    | Male  | Female | Others | Total |
|---------|-------|--------|--------|-------|
| 2009 PE | 38038 | 42986  | -      | 81024 |
| 2007 AE | 28059 | 32278  | -      | 60337 |
| 2004 PE | -     | -      | -      | -     |
| 2002 AE | 26995 | 32542  | -      | 59537 |
|         |       |        |        |       |

### Number of Electors

Note: AE: Assembly Election, PE: Assembly Segment of Parliamentary Election