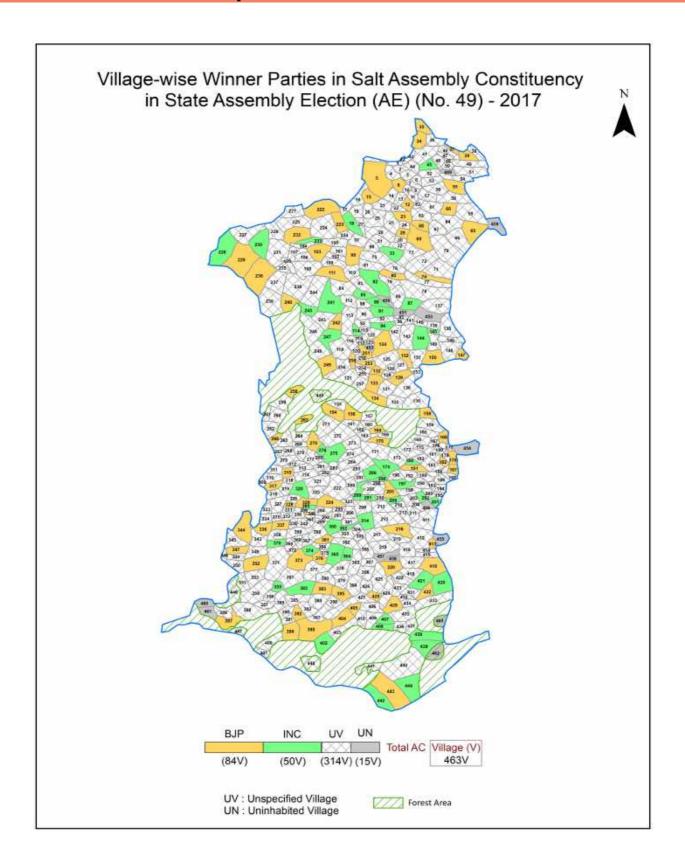

# Contents

| No. | Particulars                                                                                                                                                                                                                                                                                                                                                                                                                                             | Page No. |
|-----|---------------------------------------------------------------------------------------------------------------------------------------------------------------------------------------------------------------------------------------------------------------------------------------------------------------------------------------------------------------------------------------------------------------------------------------------------------|----------|
| 1   | Introduction Assembly Constituency - (Vidhan Sabha) at a Glance   Features of Assembly as per Delimitation Commission of India (2008)                                                                                                                                                                                                                                                                                                                   | 1-2      |
|     | Location and Political Maps                                                                                                                                                                                                                                                                                                                                                                                                                             |          |
| 2   | Location Map   Boundaries of Assembly Constituency - (Vidhan Sabha) in District   Boundaries of Assembly Constituency under Parliamentary Constituency - (Lok Sabha)   Village-wise Winner Parties- 2024, 2022, 2019, 2017, 2014, 2012 and 2009                                                                                                                                                                                                         | 3-11     |
|     | Administrative Setup (2011)                                                                                                                                                                                                                                                                                                                                                                                                                             |          |
| 3   | District   Sub-district   Towns   Villages   Inhabited Villages   Uninhabited Villages   Village Panchayat   Intermediate Panchayat                                                                                                                                                                                                                                                                                                                     | 12-34    |
|     | Demographics (2011)                                                                                                                                                                                                                                                                                                                                                                                                                                     |          |
| 4   | Population   Households   Rural/Urban Population   Villages by Population   Size   Sex Ratio (Total & 0-6 Years)   Religious Population   Social Population   Literacy Rate                                                                                                                                                                                                                                                                             | 35-36    |
|     | Electoral Features                                                                                                                                                                                                                                                                                                                                                                                                                                      |          |
| 5   | Important Dates of Last Elections Held   Electors by Gender   Service Electors   Voters   Voters Turnout   Polling Stations & Average Number of Electors per Polling Station   Electors by Age Group   Present Elected Representatives                                                                                                                                                                                                                  | 37-42    |
|     | Historical Summary Election Results                                                                                                                                                                                                                                                                                                                                                                                                                     |          |
| 6   | Vote Share of Major Parties   Winning Margin (Number & Percentage)   Polarity of Parties   Summary Result of Assembly Segment of Parliamentary Election 2024, 2019, 2014, 2009, 2004 and 1999   Summary Result of Assembly Elections 2022, 2017, 2012, 2007 and 2002                                                                                                                                                                                    | 43-55    |
|     | Polling Station Level Election Results                                                                                                                                                                                                                                                                                                                                                                                                                  |          |
| 7   | Name and Number of Polling Station 2024, 2022, 2019, 2017, 2014, 2012 and 2009   Polling Station-wise Electors, Voters & Voters Turnout 2024, 2022, 2019, 2017, 2014, 2012 and 2009   Polling Station wise Elections Results 2024, 2022, 2019, 2017, 2014, 2012 and 2009                                                                                                                                                                                | 56-144   |
| 8   | Panchayat and Local Bodies Election Results                                                                                                                                                                                                                                                                                                                                                                                                             | 145-153  |
|     | Panchayat Result 2014                                                                                                                                                                                                                                                                                                                                                                                                                                   |          |
| 9   | Share of Assembly Constituency Share of Assembly Constituency - (Vidhan Sabha) in State, District and Parliamentary Constituency - (Lok Sabha)                                                                                                                                                                                                                                                                                                          | 154      |
|     | Socio-Economic Amenities (2011)                                                                                                                                                                                                                                                                                                                                                                                                                         |          |
| 10  | Access to Administrative Units   Agricultural, Manufacturing and Industrial Commodities   Demographic Indicators   Education   Health & Manpower   Drinking Water Supply   Sanitation   Entertainment and Recreations Infrastructure   Power   Food Allocation Distribution and Marketing of Agriculture Commodities Infrastructure   Transport and Road Infrastructure   Communication   Banking and Financial Services   Land Use   Irrigation Source | 155-170  |
| 11  | Abbreviation & Sources                                                                                                                                                                                                                                                                                                                                                                                                                                  | 171-172  |
| 12  | Disclaimer                                                                                                                                                                                                                                                                                                                                                                                                                                              | 173      |