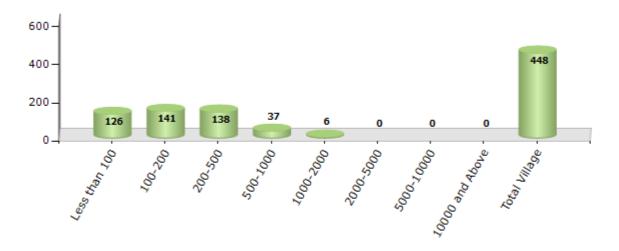

### Number of Villages by Population Size - 2011

| Less<br>than<br>100 | 100-<br>200 | 200-<br>500 | 500-<br>1000 | 1000-<br>2000 | 2000-<br>5000 | 5000-<br>10000 | 10000<br>and<br>Above | Total<br>Village |
|---------------------|-------------|-------------|--------------|---------------|---------------|----------------|-----------------------|------------------|
| 126                 | 141         | 138         | 37           | 6             | 0             | 0              | 0                     | 448              |

Number of Villages by Population Size - 2011