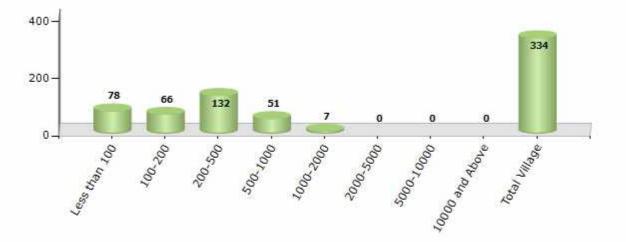

#### Number of Villages by Population Size - 2011

| Less<br>than<br>100 | 100-<br>200 | 200-<br>500 | 500-<br>1000 | 1000-<br>2000 | 2000-<br>5000 | 5000-<br>10000 | 10000<br>and<br>Above | Total<br>Village |
|---------------------|-------------|-------------|--------------|---------------|---------------|----------------|-----------------------|------------------|
| 78                  | 66          | 132         | 51           | 7             | 0             | 0              | 0                     | 334              |

Number of Villages by Population Size - 2011