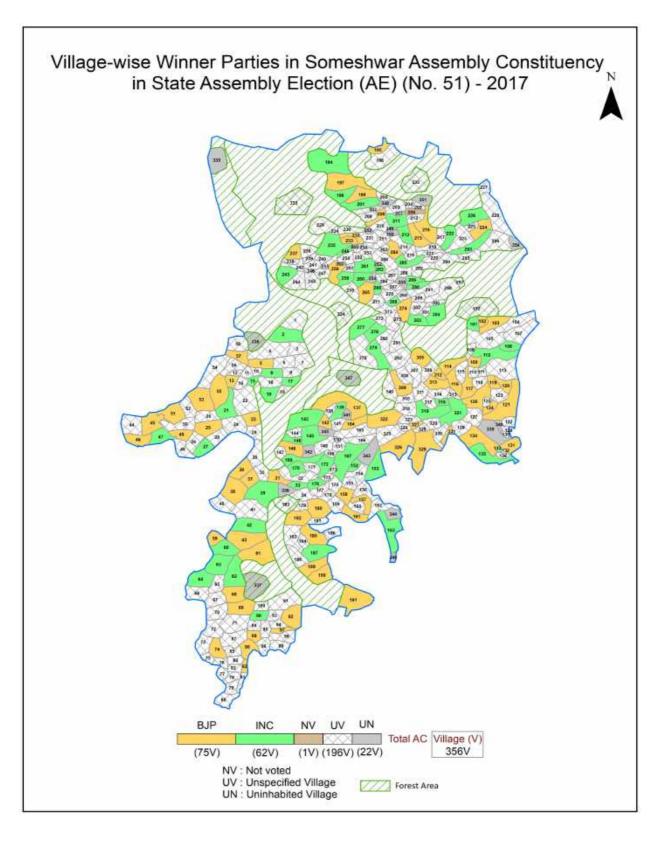

| 163-164   |
| 12  | Disclaimer                                                                                                                                                                                                                                                                                                                                                                                                                                                                                                   | 165       |

### **Location & Political Map**





#### **Administrative Setup**

#### List of Village Panchayat & Intermediate Panchayat (Block) Name - 2011

| Village Name   | Village Panchayat Name | Intermediate Panchayat<br>Name |
|----------------|------------------------|--------------------------------|
| Adhuriya       | Adhuriya               | Takula                         |
| Agar Raulkuri  | Agar Raulkuri          | Takula                         |
| Aina           | Aina                   | Dwarahat                       |
| Airadev        | Bamani Garh            | Takula                         |
| Ajhora         | Ajhora                 | Takula                         |
| Almiyakady     | Almiyakady             | Tarikhet                       |
| Almora Range   | -                      | Forest CD Block Almora