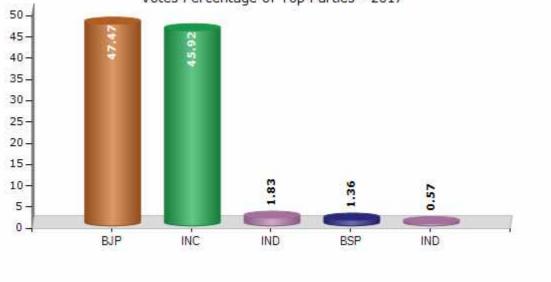

#### Summary Result of Assembly Election - 2017

| Candidate Name       | Party | Votes | Votes % |
|----------------------|-------|-------|---------|
| Rekha Arya           | ВЈР   | 21780 | 47.47   |
| Rajendra Barakoti    | INC   | 21070 | 45.92   |
| Pradeep Kumar Arya   | IND   | 841   | 1.83    |
| Himanshu Kohli       | BSP   | 622   | 1.36    |
| Puran Chandra        | IND   | 263   | 0.57    |
| Chandra Prakash Arya | IND   | 218   | 0.48    |
|                      | ΝΟΤΑ  | 1089  | 2.37    |

Votes Percentage of Top Parties - 2017