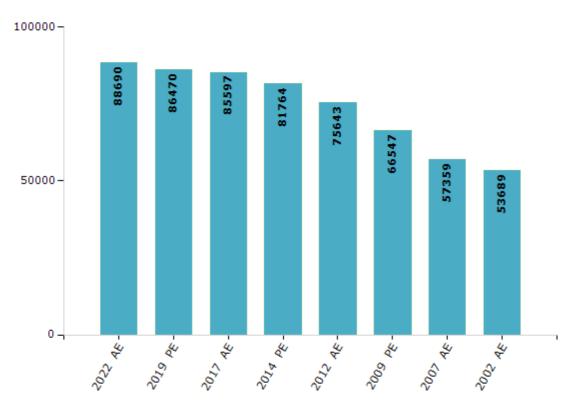

#### **Electors by Male & Female**

| Year    | Male  | Female | Others | Total | Year    | Male  | Female | Others | Total |
|---------|-------|--------|--------|-------|---------|-------|--------|--------|-------|
| 2022 AE | 45982 | 42708  | 0      | 88690 | 2009 PE | 31888 | 34659  | -      | 66547 |
| 2019 PE | 44781 | 41689  | 0      | 86470 | 2007 AE | 26405 | 30954  | -      | 57359 |
| 2017 AE | 43851 | 41746  | 0      | 85597 | 2004 PE | -     | -      | -      | -     |
| 2014 PE | 41772 | 39992  | 0      | 81764 | 2002 AE | 23790 | 29899  | -      | 53689 |
| 2012 AE | 38295 | 37348  | 0      | 75643 |         |       |        |        |       |

Number of Electors

Note : AE : Assembly Election, PE : Assembly Segment of Parliamentary Election