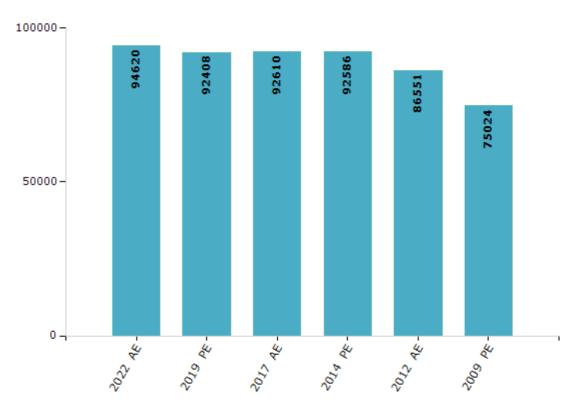

#### **Electors by Male & Female**

| Year    | Male  | Female | Others | Total | Year    | Male  | Female | Others | Total |
|---------|-------|--------|--------|-------|---------|-------|--------|--------|-------|
| 2022 AE | 49126 | 45494  | 0      | 94620 | 2009 PE | 33922 | 41102  | -      | 75024 |
| 2019 PE | 47680 | 44728  | 0      | 92408 | 2007 AE | -     | -      | -      | -     |
| 2017 AE | 47250 | 45360  | 0      | 92610 | 2004 PE | -     | -      | -      | -     |
| 2014 PE | 46471 | 46115  | 0      | 92586 | 2002 AE | -     | -      | -      | -     |
| 2012 AE | 42953 | 43598  | 0      | 86551 |         |       |        |        |       |

Number of Electors

Note : AE : Assembly Election, PE : Assembly Segment of Parliamentary Election