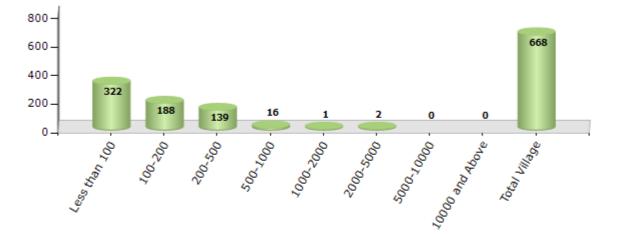

#### Number of Villages by Population Size - 2011

| Less<br>than<br>100 | 100-<br>200 | 200-<br>500 | 500-<br>1000 | 1000-<br>2000 | 2000-<br>5000 | 5000-<br>10000 | 10000<br>and<br>Above | Total<br>Village |
|---------------------|-------------|-------------|--------------|---------------|---------------|----------------|-----------------------|------------------|
| 322                 | 188         | 139         | 16           | 1             | 2             | 0              | 0                     | 668              |

Number of Villages by Population Size - 2011