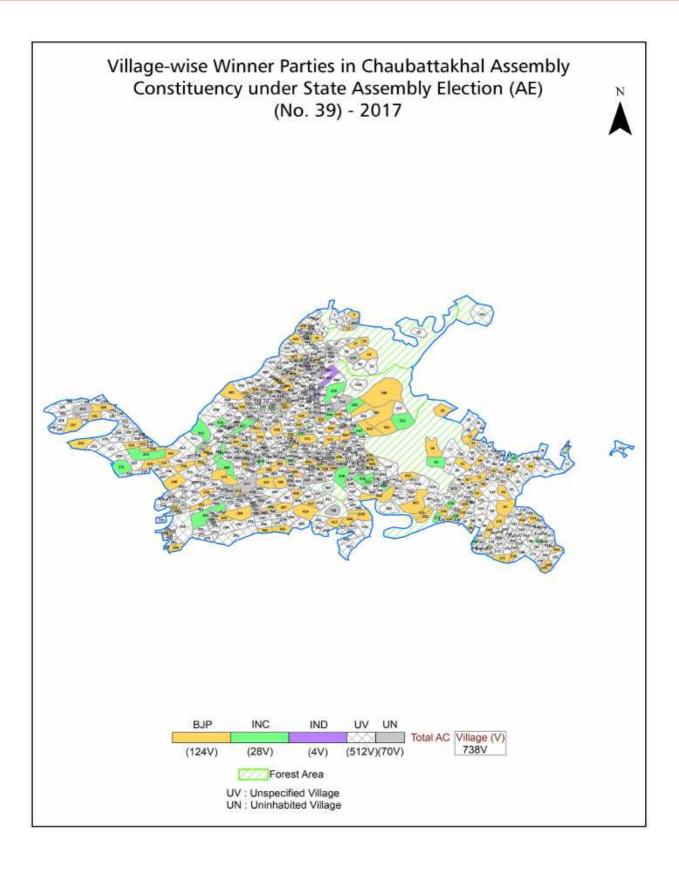

| 193-194  |
| 12  | Disclaimer                                                                                                                                                                                                                                                                                                                                                                                                                                                                                                   | 195      |

### **Location & Political Map**





#### **Administrative Setup**

#### List of Village Panchayat & Intermediate Panchayat (Block) Name - 2011

| Village Name    | Village Panchayat Name | Intermediate Panchayat<br>Name |
|-----------------|------------------------|--------------------------------|
| Akhori          | Seela                  | Dwarikhal                      |
| Alkhetu         | Bagari Gaon            | Pokhara                        |
| Ameli Range     | -                      | Forest CD Block Garhwal        |
| Amkumaou        | Dhopighat              | Bironkhal                      |
| Amoli Range     | -                      | Forest CD Block Garhwal        |
| Amotha          | Katuli                 | Ekeshwar                       |
| Amotha Saira    | Katholi                | Ekeshwar