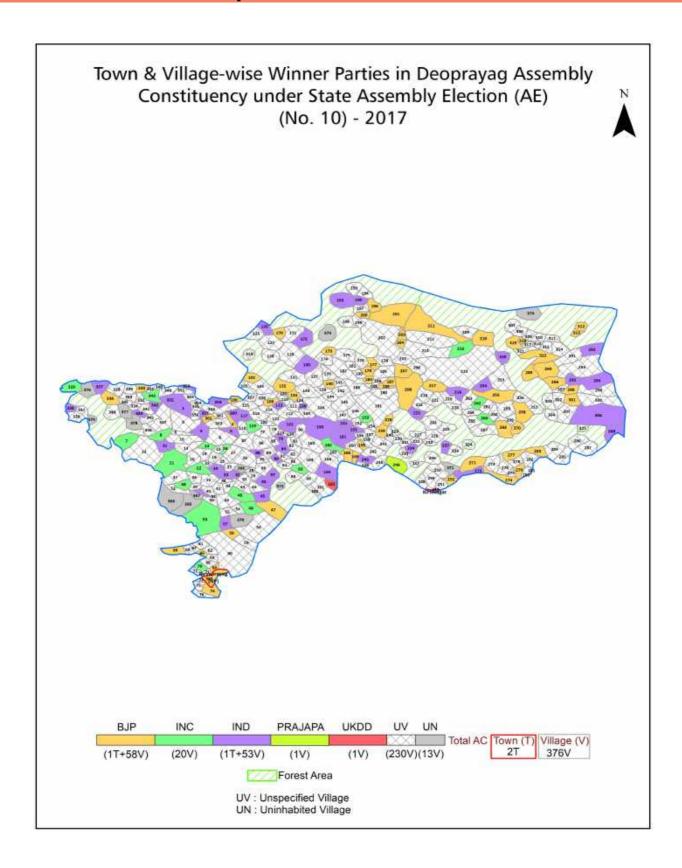

## Contents

| No. | Particulars                                                                                                                                                                                                                                                                                                                                                                                                                                             | Page No. |  |  |  |  |
|-----|---------------------------------------------------------------------------------------------------------------------------------------------------------------------------------------------------------------------------------------------------------------------------------------------------------------------------------------------------------------------------------------------------------------------------------------------------------|----------|--|--|--|--|
| 1   | Introduction Assembly Constituency - (Vidhan Sabha) at a Glance   Features of Assembly as per Delimitation Commission of India (2008)                                                                                                                                                                                                                                                                                                                   | 1-2      |  |  |  |  |
|     | Location and Political Maps                                                                                                                                                                                                                                                                                                                                                                                                                             |          |  |  |  |  |
| 2   | Location Map   Boundaries of Assembly Constituency - (Vidhan Sabha) in District   Boundaries of Assembly Constituency under Parliamentary Constituency - (Lok Sabha)   Town & Village-wise Winner Parties- 2024, 2022, 2019, 2017, 2014, 2012 and 2009                                                                                                                                                                                                  | 3-11     |  |  |  |  |
|     | Administrative Setup (2011)                                                                                                                                                                                                                                                                                                                                                                                                                             |          |  |  |  |  |
| 3   | District   Sub-district   Towns   Villages   Inhabited Villages   Uninhabited Villages   Village Panchayat   Intermediate Panchayat                                                                                                                                                                                                                                                                                                                     | 12-30    |  |  |  |  |
|     | Demographics (2011)                                                                                                                                                                                                                                                                                                                                                                                                                                     |          |  |  |  |  |
| 4   | Population   Households   Rural/Urban Population   Towns and Villages by Population Size   Sex Ratio (Total & 0-6 Years)   Religious Population   Social Population   Literacy Rate                                                                                                                                                                                                                                                                     | 31-32    |  |  |  |  |
|     | Electoral Features                                                                                                                                                                                                                                                                                                                                                                                                                                      |          |  |  |  |  |
| 5   | Important Dates of Last Elections Held   Electors by Gender   Service Electors   Voters   Voters Turnout   Polling Stations & Average Number of Electors per Polling Station   Electors by Age Group   Present Elected Representatives                                                                                                                                                                                                                  | 33-38    |  |  |  |  |
|     | Historical Summary Election Results                                                                                                                                                                                                                                                                                                                                                                                                                     |          |  |  |  |  |
| 6   | Vote Share of Major Parties   Winning Margin (Number & Percentage)   Polarity of Parties   Summary Result of Assembly Segment of Parliamentary Election 2024, 2019, 2014, 2009, 2004 and 1999   Summary Result of Assembly Elections 2022, 2017, 2012, 2007 and 2002                                                                                                                                                                                    | 39-51    |  |  |  |  |
|     | Polling Station Level Election Results                                                                                                                                                                                                                                                                                                                                                                                                                  |          |  |  |  |  |
| 7   | Name and Number of Polling Station 2024, 2022, 2019, 2017, 2014, 2012 and 2009   Polling Station-wise Electors, Voters & Voters Turnout 2024, 2022, 2019, 2017, 2014, 2012 and 2009   Polling Station wise Elections Results 2024, 2022, 2019, 2017, 2014, 2012 and 2009                                                                                                                                                                                | 52-143   |  |  |  |  |
| 8   | Panchayat and Local Bodies Election Results                                                                                                                                                                                                                                                                                                                                                                                                             | 144-152  |  |  |  |  |
|     | Panchayat Result 2014   Urban Local Bodies Result 2013                                                                                                                                                                                                                                                                                                                                                                                                  |          |  |  |  |  |
| 9   | Share of Assembly Constituency Share of Assembly Constituency - (Vidhan Sabha) in State, District and Parliamentary Constituency - (Lok Sabha)                                                                                                                                                                                                                                                                                                          | 153      |  |  |  |  |
|     | Socio-Economic Amenities (2011)                                                                                                                                                                                                                                                                                                                                                                                                                         |          |  |  |  |  |
| 10  | Access to Administrative Units   Agricultural, Manufacturing and Industrial Commodities   Demographic Indicators   Education   Health & Manpower   Drinking Water Supply   Sanitation   Entertainment and Recreations Infrastructure   Power   Food Allocation Distribution and Marketing of Agriculture Commodities Infrastructure   Transport and Road Infrastructure   Communication   Banking and Financial Services   Land Use   Irrigation Source |          |  |  |  |  |
| 11  | Abbreviation & Sources                                                                                                                                                                                                                                                                                                                                                                                                                                  | 170-171  |  |  |  |  |
| 12  | Disclaimer                                                                                                                                                                                                                                                                                                                                                                                                                                              | 172      |  |  |  |  |