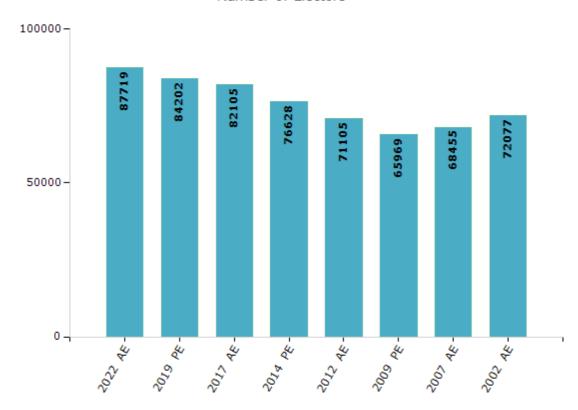

#### **Electors by Male & Female**

| Year    | Male  | Female | Others | Total |
|---------|-------|--------|--------|-------|
| 2022 AE | 45370 | 42345  | 4      | 87719 |
| 2019 PE | 43559 | 40643  | 0      | 84202 |
| 2017 AE | 42086 | 40019  | 0      | 82105 |
| 2014 PE | 38917 | 37711  | 0      | 76628 |
| 2012 AE | 35743 | 35362  | 0      | 71105 |

| Year    | Male  | Female | Others | Total |
|---------|-------|--------|--------|-------|
| 2009 PE | 31802 | 34167  | -      | 65969 |
| 2007 AE | 32334 | 36121  | -      | 68455 |
| 2004 PE | -     | -      | -      | -     |
| 2002 AE | 35391 | 36686  | -      | 72077 |
|         |       |        |        |       |

#### Number of Electors

Note: AE: Assembly Election, PE: Assembly Segment of Parliamentary Election