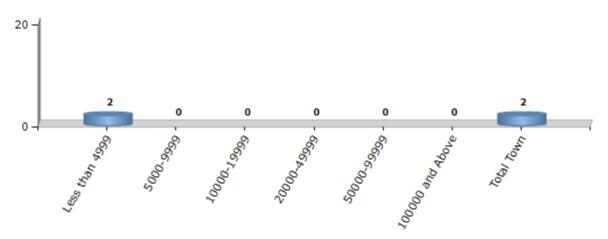

#### **Number of Towns by Population Size - 2011**

| Less than | 5000-9999 | 10000- | 20000- | 50000- | 100000 and | Total |
|-----------|-----------|--------|--------|--------|------------|-------|
| 4999      |           | 19999  | 49999  | 99999  | Above      | Town  |
| 2         | 0         | 0      | 0      | 0      | 0          | 2     |

Number of Towns by Population Size - 2011