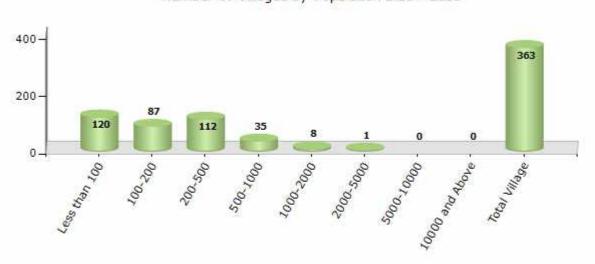

#### Number of Villages by Population Size - 2011

| Less<br>than<br>100 | 100-<br>200 | 200-<br>500 | 500-<br>1000 | 1000-<br>2000 | 2000-<br>5000 | 5000-<br>10000 | 10000<br>and<br>Above | Total<br>Village |
|---------------------|-------------|-------------|--------------|---------------|---------------|----------------|-----------------------|------------------|
| 120                 | 87          | 112         | 35           | 8             | 1             | 0              | 0                     | 363              |

Number of Villages by Population Size - 2011