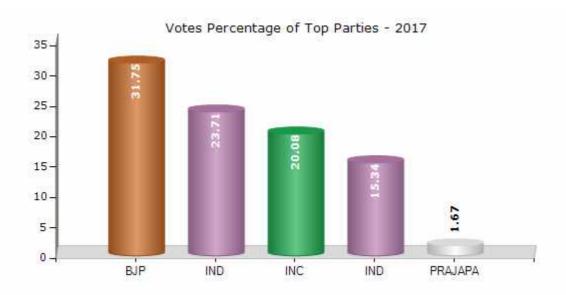

#### **Summary Result of Assembly Election - 2017**

| Candidate Name            | Party   | Votes | Votes % |
|---------------------------|---------|-------|---------|
| Vinod Kandari             | ВЈР     | 13824 | 31.75   |
| Diwakar Bhatt             | IND     | 10325 | 23.71   |
| Mantri Prasad Naithani    | INC     | 8742  | 20.08   |
| Shoorbeer Singh Sajwan    | IND     | 6681  | 15.34   |
| Sameer Raturi             | PRAJAPA | 728   | 1.67    |
| Ganesh Bhatt              | UKDD    | 702   | 1.61    |
| Sundar Singh Rana         | IND     | 547   | 1.26    |
| Sitaram Ranakoti          | SASP    | 454   | 1.04    |
| Anil Bahuguna             | IBUSP   | 319   | 0.73    |
| Deena Devi                | IND     | 309   | 0.71    |
| Gauree Sanker             | BSP     | 204   | 0.47    |
| Jamuna Prasad Raiwani     | SAVIPA  | 171   | 0.39    |
| Raju Maurya               | UKKD    | 156   | 0.36    |
| Raghunandan Prasad Pandey | SHS     | 85    | 0.2     |
|                           | NOTA    | 294   | 0.68    |