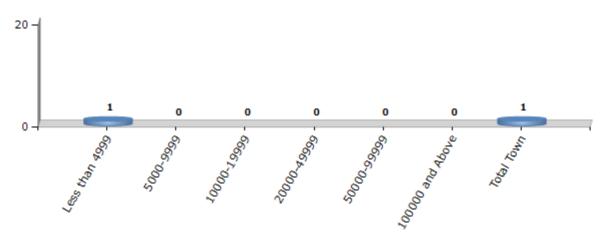

#### Number of Towns by Population Size - 2011

| Less than | 5000-9999 | 10000- | 20000- | 50000- | 100000 and | Total |
|-----------|-----------|--------|--------|--------|------------|-------|
| 4999      |           | 19999  | 49999  | 99999  | Above      | Town  |
| 1         | 0         | 0      | 0      | 0      | 0          | 1     |

Number of Towns by Population Size - 2011