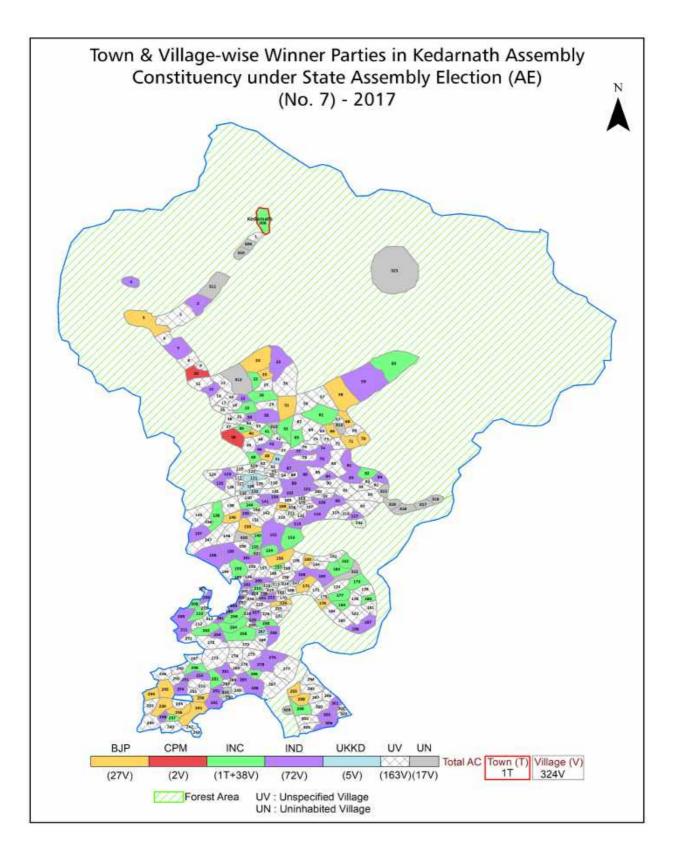

| 73     |
| 12 Disclaimer174                                                                                                                                                                                                                                                                                                                                                                                                                                                                                                                                                                                                                                              |        |

#### Location & Political Map





#### **Administrative Setup**

#### List of Village Panchayat & Intermediate Panchayat (Block) Name - 2011

| Village Name          | Village Panchayat Name | Intermediate Panchayat<br>Name |
|-----------------------|------------------------|--------------------------------|
| Agar Jawari           | Agar Jawari            | Augustmuni                     |
| Ajaipur               | Jaykandi               | Augustmuni                     |
| Akardhar              | Andrawahi              | Ukhimath                       |
| Akhauri               | Akhauri                | Augustmuni                     |
| Amotha                | Saury                  | Augustmuni                     |
| Andrawahi             | Andrawahi              | Ukhimath                       |
| Asama