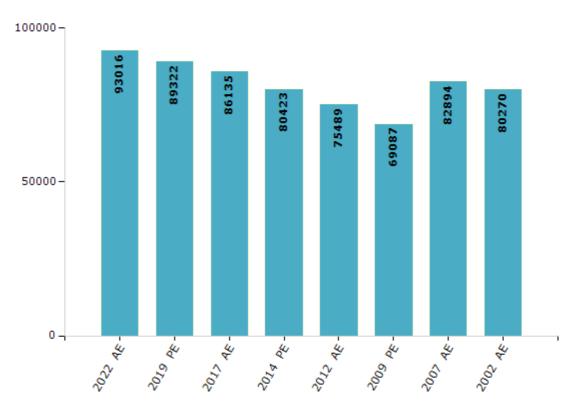

#### **Electors by Male & Female**

| Year    | Male  | Female | Others | Total | Year    | Male  | Female | Others | Total |
|---------|-------|--------|--------|-------|---------|-------|--------|--------|-------|
| 2022 AE | 47283 | 45733  | 0      | 93016 | 2009 PE | 33312 | 35775  | -      | 69087 |
| 2019 PE | 45328 | 43994  | 0      | 89322 | 2007 AE | 40013 | 42881  | -      | 82894 |
| 2017 AE | 43079 | 43056  | 0      | 86135 | 2004 PE | -     | -      | -      | -     |
| 2014 PE | 40191 | 40232  | 0      | 80423 | 2002 AE | 38633 | 41637  | -      | 80270 |
| 2012 AE | 37958 | 37531  | 0      | 75489 |         |       |        |        |       |

Number of Electors

Note : AE : Assembly Election, PE : Assembly Segment of Parliamentary Election