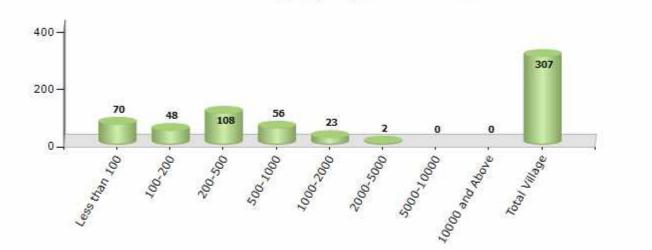

#### Number of Villages by Population Size - 2011

| Less<br>than<br>100 | 100-<br>200 | 200-<br>500 | 500-<br>1000 | 1000-<br>2000 | 2000-<br>5000 | 5000-<br>10000 | 10000<br>and<br>Above | Total<br>Village |
|---------------------|-------------|-------------|--------------|---------------|---------------|----------------|-----------------------|------------------|
| 70                  | 48          | 108         | 56           | 23            | 2             | 0              | 0                     | 307              |

Number of Villages by Population Size - 2011