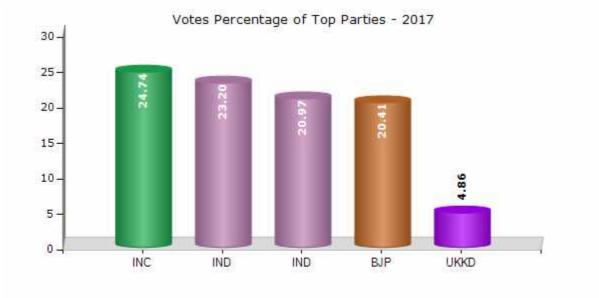

#### **Summary Result of Assembly Election - 2017**

| Candidate Name       | Party | Votes | Votes % |
|----------------------|-------|-------|---------|
| Manoj Rawat          | INC   | 13906 | 24.74   |
| Kuldeep Singh Rawat  | IND   | 13037 | 23.2    |
| Asha                 | IND   | 11786 | 20.97   |
| Shaila Rani Rawat    | BJP   | 11472 | 20.41   |
| Gangadhar            | UKKD  | 2734  | 4.86    |
| Gangadhar            | СРМ   | 1001  | 1.78    |
| Shambhu Prasad Bhatt | IND   | 650   | 1.16    |
| Vikram Singh         | SASP  | 456   | 0.81    |
| Kundan Lal           | BSP   | 447   | 0.8     |
|                      | ΝΟΤΑ  | 715   | 1.27    |