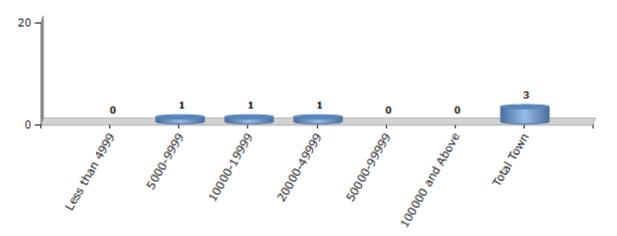

#### **Number of Towns by Population Size - 2011**

| Less than | 5000-9999 | 10000- | 20000- | 50000- | 100000 and | Total |
|-----------|-----------|--------|--------|--------|------------|-------|
| 4999      |           | 19999  | 49999  | 99999  | Above      | Town  |
| 0         | 1         | 1      | 1      | 0      | 0          | 3     |

Number of Towns by Population Size - 2011