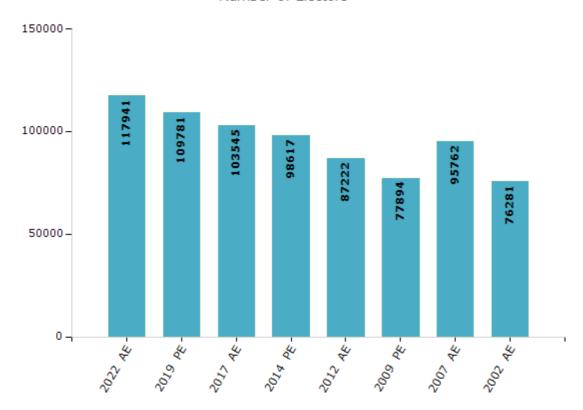

#### **Electors by Male & Female**

| Year    | Male  | Female | Others | Total  |
|---------|-------|--------|--------|--------|
| 2022 AE | 59974 | 57965  | 2      | 117941 |
| 2019 PE | 56276 | 53503  | 2      | 109781 |
| 2017 AE | 53018 | 50526  | 1      | 103545 |
| 2014 PE | 50230 | 48387  | 0      | 98617  |
| 2012 AE | 44544 | 42678  | 0      | 87222  |

| Year    | Male  | Female | Others | Total |
|---------|-------|--------|--------|-------|
| 2009 PE | 39145 | 38749  | -      | 77894 |
| 2007 AE | 48441 | 47321  | -      | 95762 |
| 2004 PE | -     | -      | -      | -     |
| 2002 AE | 39153 | 37128  | -      | 76281 |
|         |       |        |        |       |

#### Number of Electors

Note: AE: Assembly Election, PE: Assembly Segment of Parliamentary Election