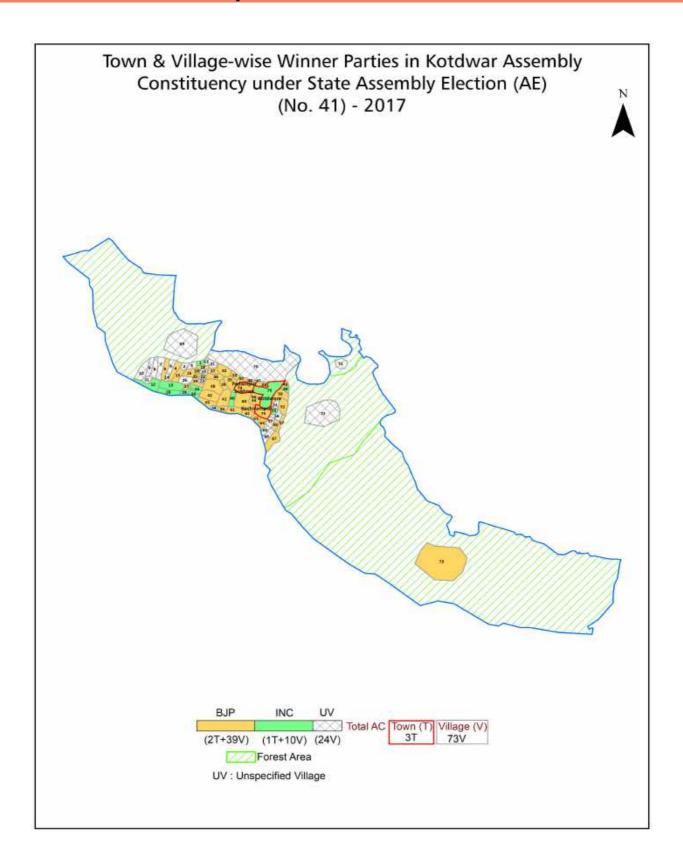

## Contents

| No. | Particulars                                                                                                                                                                                                                                                                                                                                                                                                                                             | Page No. |  |  |  |  |
|-----|---------------------------------------------------------------------------------------------------------------------------------------------------------------------------------------------------------------------------------------------------------------------------------------------------------------------------------------------------------------------------------------------------------------------------------------------------------|----------|--|--|--|--|
| 1   | Introduction Assembly Constituency - (Vidhan Sabha) at a Glance   Features of Assembly as per Delimitation Commission of India (2008)                                                                                                                                                                                                                                                                                                                   | 1-2      |  |  |  |  |
|     | Location and Political Maps                                                                                                                                                                                                                                                                                                                                                                                                                             |          |  |  |  |  |
| 2   | Location Map   Boundaries of Assembly Constituency - (Vidhan Sabha) in District   Boundaries of Assembly Constituency under Parliamentary Constituency - (Lok Sabha)   Town & Village-wise Winner Parties- 2024, 2022, 2019, 2017, 2014, 2012 and 2009                                                                                                                                                                                                  | 3-11     |  |  |  |  |
|     | Administrative Setup (2011)                                                                                                                                                                                                                                                                                                                                                                                                                             |          |  |  |  |  |
| 3   | District   Sub-district   Towns   Villages   Inhabited Villages   Uninhabited Villages   Village Panchayat   Intermediate Panchayat                                                                                                                                                                                                                                                                                                                     | 12-15    |  |  |  |  |
|     | Demographics (2011)                                                                                                                                                                                                                                                                                                                                                                                                                                     |          |  |  |  |  |
| 4   | Population   Households   Rural/Urban Population   Towns and Villages by Population Size   Sex Ratio (Total & 0-6 Years)   Religious Population   Social Population   Literacy Rate                                                                                                                                                                                                                                                                     | 16-17    |  |  |  |  |
|     | Electoral Features                                                                                                                                                                                                                                                                                                                                                                                                                                      |          |  |  |  |  |
| 5   | Important Dates of Last Elections Held   Electors by Gender   Service Electors   Voters   Voters Turnout   Polling Stations & Average Number of Electors per Polling Station   Electors by Age Group   Present Elected Representatives                                                                                                                                                                                                                  | 18-23    |  |  |  |  |
|     | Historical Summary Election Results                                                                                                                                                                                                                                                                                                                                                                                                                     |          |  |  |  |  |
| 6   | Vote Share of Major Parties   Winning Margin (Number & Percentage)   Polarity of Parties   Summary Result of Assembly Segment of Parliamentary Election 2024, 2019, 2014, 2009, 2004 and 1999   Summary Result of Assembly Elections 2022, 2017, 2012, 2007 and 2002                                                                                                                                                                                    | 24-36    |  |  |  |  |
|     | Polling Station Level Election Results                                                                                                                                                                                                                                                                                                                                                                                                                  |          |  |  |  |  |
| 7   | Name and Number of Polling Station 2024, 2022, 2019, 2017, 2014, 2012 and 2009   Polling Station-wise Electors, Voters & Voters Turnout 2024, 2022, 2019, 2017, 2014, 2012 and 2009   Polling Station wise Elections Results 2024, 2022, 2019, 2017, 2014, 2012 and 2009                                                                                                                                                                                | 37-113   |  |  |  |  |
| 8   | Panchayat and Local Bodies Election Results                                                                                                                                                                                                                                                                                                                                                                                                             | 114-116  |  |  |  |  |
|     | Panchayat Result 2014   Urban Local Bodies Result 2013                                                                                                                                                                                                                                                                                                                                                                                                  |          |  |  |  |  |
| 9   | Share of Assembly Constituency Share of Assembly Constituency - (Vidhan Sabha) in State, District and Parliamentary Constituency - (Lok Sabha)                                                                                                                                                                                                                                                                                                          | 117      |  |  |  |  |
|     | Socio-Economic Amenities (2011)                                                                                                                                                                                                                                                                                                                                                                                                                         |          |  |  |  |  |
| 10  | Access to Administrative Units   Agricultural, Manufacturing and Industrial Commodities   Demographic Indicators   Education   Health & Manpower   Drinking Water Supply   Sanitation   Entertainment and Recreations Infrastructure   Power   Food Allocation Distribution and Marketing of Agriculture Commodities Infrastructure   Transport and Road Infrastructure   Communication   Banking and Financial Services   Land Use   Irrigation Source |          |  |  |  |  |
| 11  | Abbreviation & Sources                                                                                                                                                                                                                                                                                                                                                                                                                                  | 134-135  |  |  |  |  |
| 12  | Disclaimer                                                                                                                                                                                                                                                                                                                                                                                                                                              | 136      |  |  |  |  |