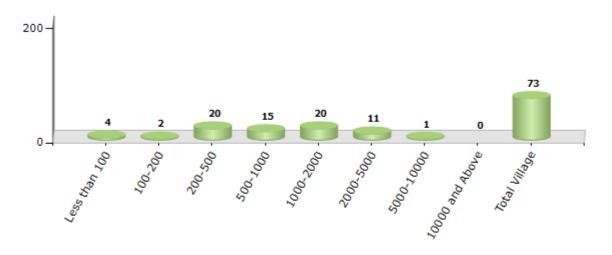

#### Number of Villages by Population Size - 2011

| Less<br>than<br>100 | 100-<br>200 | 200-<br>500 | 500-<br>1000 | 1000-<br>2000 | 2000-<br>5000 | 5000-<br>10000 | 10000<br>and<br>Above | Total<br>Village |
|---------------------|-------------|-------------|--------------|---------------|---------------|----------------|-----------------------|------------------|
| 4                   | 2           | 20          | 15           | 20            | 11            | 1              | 0                     | 73               |

Number of Villages by Population Size - 2011