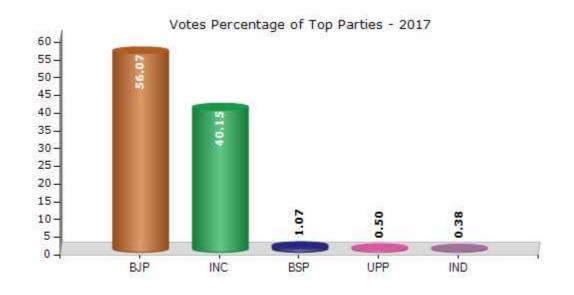

#### **Summary Result of Assembly Election - 2017**

| Candidate Name         | Party | Votes | Votes % |
|------------------------|-------|-------|---------|
| (Dr) Harak Singh Rawat | ВЈР   | 39859 | 56.07   |
| Surendra Singh Negi    | INC   | 28541 | 40.15   |
| Renu Agarwal           | BSP   | 764   | 1.07    |
| (Dr) Dinesh            | UPP   | 355   | 0.5     |
| Sudhir Kumar Bahuguna  | IND   | 267   | 0.38    |
| Sudha Patwal           | IND   | 266   | 0.37    |
| Harish Chander Dwivedi | UKKD  | 168   | 0.24    |
| Shammi Kapoor          | IND   | 138   | 0.19    |
| Shyam Lal              | IND   | 137   | 0.19    |
| Anoop Thapliyal        | IND   | 68    | 0.1     |
| Mahitab Singh Rawat    | IND   | 64    | 0.09    |
|                        | NOTA  | 459   | 0.65    |