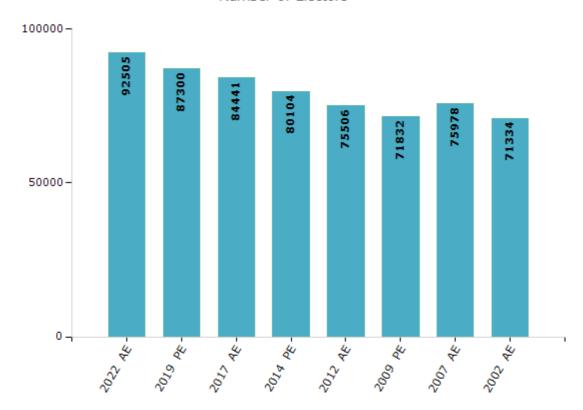

#### **Electors by Male & Female**

| Year    | Male  | Female | Others | Total |
|---------|-------|--------|--------|-------|
| 2022 AE | 48854 | 43650  | 1      | 92505 |
| 2019 PE | 46302 | 40997  | 1      | 87300 |
| 2017 AE | 44738 | 39703  | 0      | 84441 |
| 2014 PE | 42361 | 37743  | 0      | 80104 |
| 2012 AE | 39796 | 35710  | 0      | 75506 |

| Year    | Male  | Female | Others | Total |
|---------|-------|--------|--------|-------|
| 2009 PE | 37013 | 34819  | -      | 71832 |
| 2007 AE | 38385 | 37593  | -      | 75978 |
| 2004 PE | -     | -      | -      | -     |
| 2002 AE | 36757 | 34577  | -      | 71334 |
|         |       |        |        |       |

#### Number of Electors

Note: AE: Assembly Election, PE: Assembly Segment of Parliamentary Election