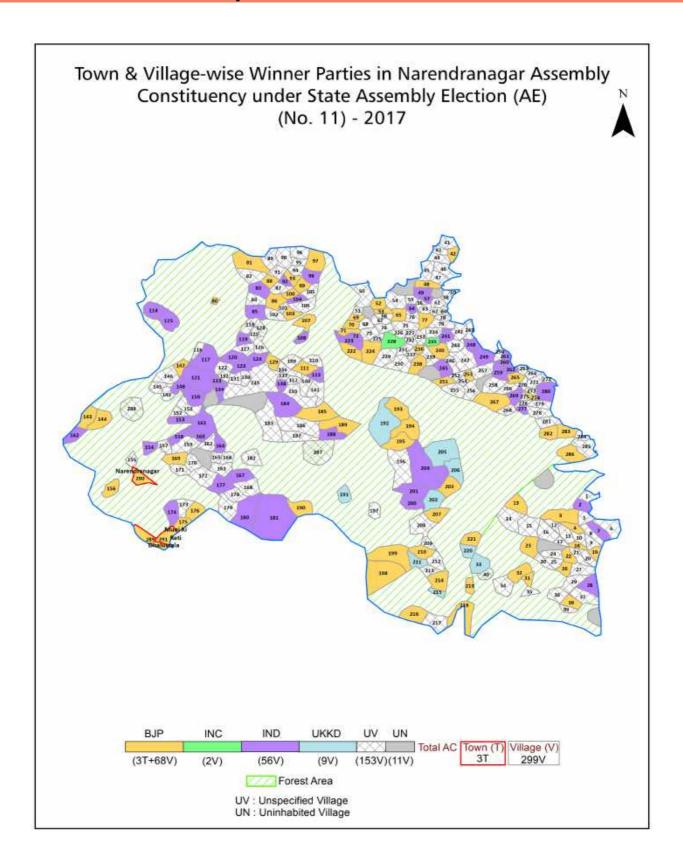

| 174-175    |  |  |  |  |
| 12  | Disclaimer                                                                                                                                                                                                                                                                                                                                                                                                                                              | 176        |  |  |  |  |

## **Location & Political Map**



#### **Administrative Setup**

#### List of Village Panchayat & Intermediate Panchayat (Block) Name - 2011

| Village Name  | Village Panchayat Name | Intermediate Panchayat<br>Name |
|---------------|------------------------|--------------------------------|
| Adada         | Adada                  | Narendranagar                  |
| Adali         | Sainj                  | Narendranagar                  |
| Adwani        | Adwani                 | Narendranagar                  |
| Agar          | Agar                   | Narendranagar                  |
| Amasari Gaon  | Amsari Gaon            | Narendranagar                  |
| Ampata        | Ampata                 | Narendranagar                  |
| Amsari        | Berni                  | Narendranagar                  |
| Anda