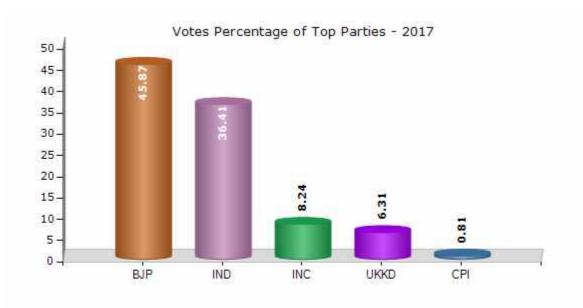

#### **Summary Result of Assembly Election - 2017**

| Candidate Name    | Party | Votes | Votes % |
|-------------------|-------|-------|---------|
| Subodh Uniyal     | ВЈР   | 24104 | 45.87   |
| Om Gopal Rawat    | IND   | 19132 | 36.41   |
| Himanshu Bijalwan | INC   | 4328  | 8.24    |
| Sardar Singh      | UKKD  | 3314  | 6.31    |
| Jagdish Kuliyal   | CPI   | 427   | 0.81    |
| Hakim Singh       | BSP   | 417   | 0.79    |
| Usha Negi         | SASP  | 260   | 0.49    |
|                   | NOTA  | 563   | 1.07    |