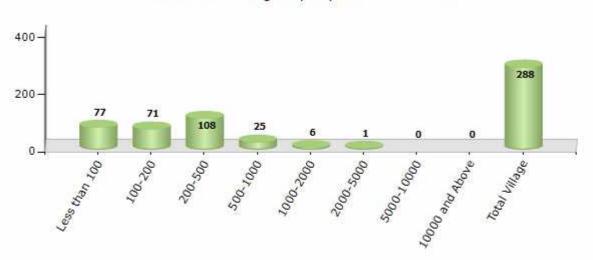

#### Number of Villages by Population Size - 2011

| Less<br>than<br>100 | 100-<br>200 | 200-<br>500 | 500-<br>1000 | 1000-<br>2000 | 2000-<br>5000 | 5000-<br>10000 | 10000<br>and<br>Above | Total<br>Village |
|---------------------|-------------|-------------|--------------|---------------|---------------|----------------|-----------------------|------------------|
| 77                  | 71          | 108         | 25           | 6             | 1             | 0              | 0                     | 288              |