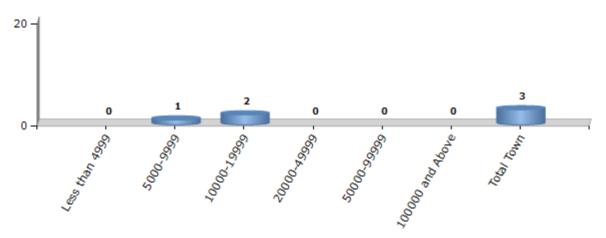

#### **Number of Towns by Population Size - 2011**

| Less than<br>4999 | 5000-9999 | 10000-<br>19999 | 20000-<br>49999 | 50000-<br>99999 | 100000 and<br>Above | Total<br>Town |
|-------------------|-----------|-----------------|-----------------|-----------------|---------------------|---------------|
| 0                 | 1         | 2               | 0               | 0               | 0                   | 3             |

Number of Towns by Population Size - 2011