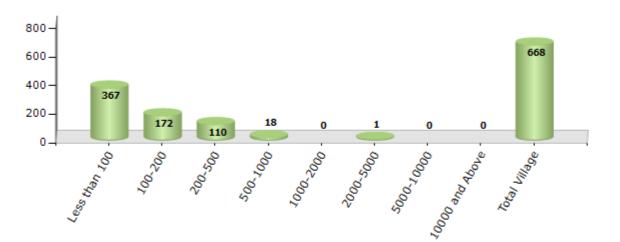

#### Number of Villages by Population Size - 2011

| Less<br>than<br>100 | 100-<br>200 | 200-<br>500 | 500-<br>1000 | 1000-<br>2000 | 2000-<br>5000 | 5000-<br>10000 | 10000<br>and<br>Above | Total<br>Village |
|---------------------|-------------|-------------|--------------|---------------|---------------|----------------|-----------------------|------------------|
| 367                 | 172         | 110         | 18           | 0             | 1             | 0              | 0                     | 668              |

Number of Villages by Population Size - 2011