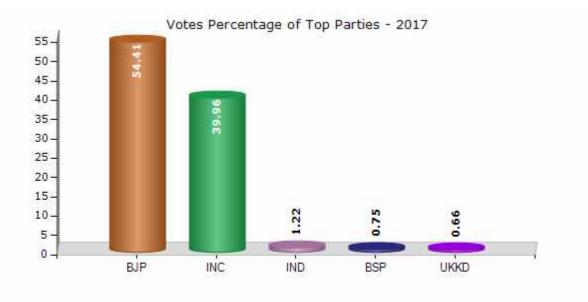

#### **Summary Result of Assembly Election - 2017**

| Candidate Name     | Party | Votes | Votes % |
|--------------------|-------|-------|---------|
| Mukesh Singh Koli  | ВЈР   | 26469 | 54.41   |
| Naval Kishor       | INC   | 19439 | 39.96   |
| Hari Kumar         | IND   | 593   | 1.22    |
| Ramesh Chander     | BSP   | 364   | 0.75    |
| Vir Pratap Singh   | UKKD  | 323   | 0.66    |
| Devaki Nandan Shah | IND   | 282   | 0.58    |
| Anil Kumar         | UKDD  | 184   | 0.38    |
| Vijay Singh        | IND   | 153   | 0.31    |
| Manohar Lal Pahari | UtRM  | 151   | 0.31    |
|                    | ΝΟΤΑ  | 693   | 1.42    |