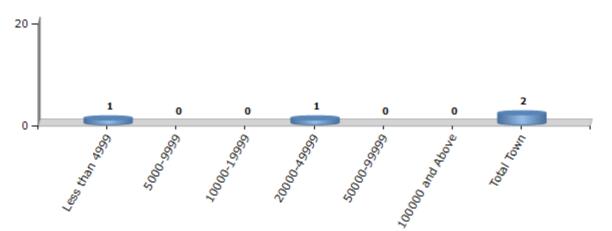

#### Number of Towns by Population Size - 2011

| - | ss than<br>4999 | 5000-9999 | 10000-<br>19999 | 20000-<br>49999 | 50000-<br>99999 | 100000 and<br>Above | Total<br>Town |
|---|-----------------|-----------|-----------------|-----------------|-----------------|---------------------|---------------|
|   | 1               | 0         | 0               | 1               | 0               | 0                   | 2             |

Number of Towns by Population Size - 2011