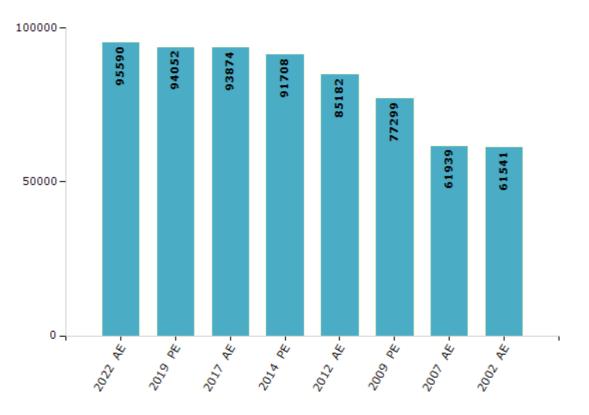

#### **Electors by Male & Female**

| Year    | Male  | Female | Others | Total | Year    | Male  | Female | Others | Total |
|---------|-------|--------|--------|-------|---------|-------|--------|--------|-------|
| 2022 AE | 49348 | 46240  | 2      | 95590 | 2009 PE | 35595 | 41704  | -      | 77299 |
| 2019 PE | 48316 | 45734  | 2      | 94052 | 2007 AE | 28521 | 33418  | -      | 61939 |
| 2017 AE | 47388 | 46485  | 1      | 93874 | 2004 PE | -     | -      | -      | -     |
| 2014 PE | 45762 | 45946  | 0      | 91708 | 2002 AE | 27806 | 33735  | -      | 61541 |
| 2012 AE | 41955 | 43227  | 0      | 85182 |         |       |        |        |       |

Number of Electors

Note : AE : Assembly Election, PE : Assembly Segment of Parliamentary Election