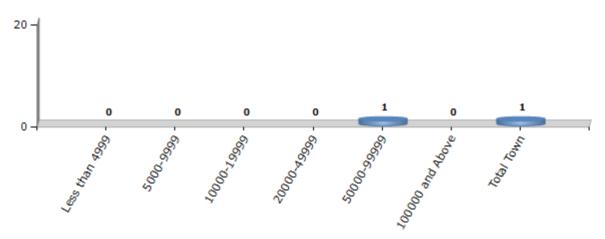

#### **Number of Towns by Population Size - 2011**

| Less than<br>4999 | 5000-9999 | 10000-<br>19999 | 20000-<br>49999 | 50000-<br>99999 | 100000 and<br>Above | Total<br>Town |
|-------------------|-----------|-----------------|-----------------|-----------------|---------------------|---------------|
| 0                 | 0         | 0               | 0               | 1               | 0                   | 1             |