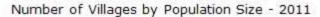

#### Number of Villages by Population Size - 2011

| Less<br>than<br>100 | 100-<br>200 | 200-<br>500 | 500-<br>1000 | 1000-<br>2000 | 2000-<br>5000 | 5000-<br>10000 | 10000<br>and<br>Above | Total<br>Village |
|---------------------|-------------|-------------|--------------|---------------|---------------|----------------|-----------------------|------------------|
| 23                  | 18          | 51          | 22           | 20            | 11            | 1              | 0                     | 146              |