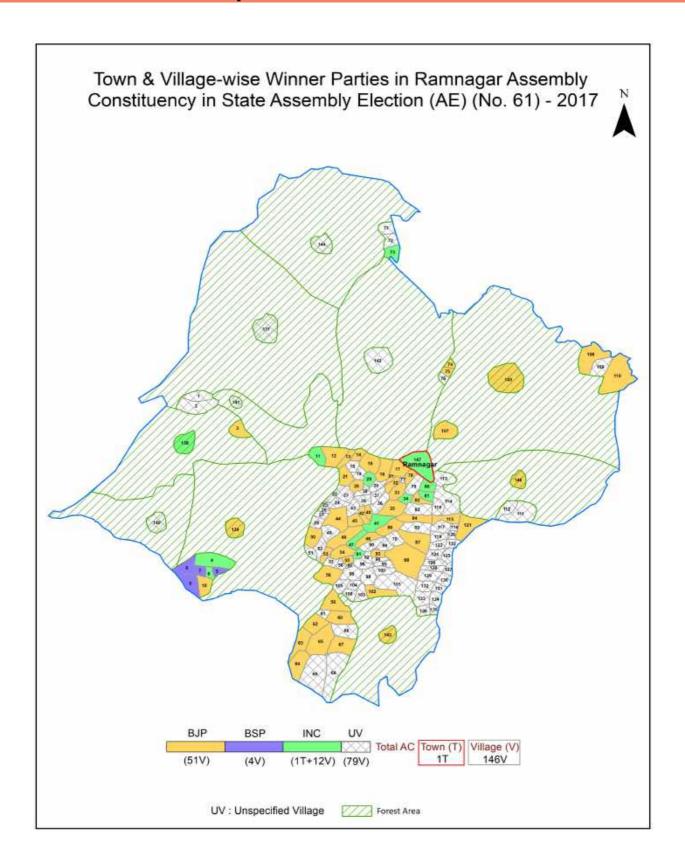

## Contents

| No. | Particulars                                                                                                                                                                                                                                                                                                                                                                                                                                             | Page No. |  |  |  |  |
|-----|---------------------------------------------------------------------------------------------------------------------------------------------------------------------------------------------------------------------------------------------------------------------------------------------------------------------------------------------------------------------------------------------------------------------------------------------------------|----------|--|--|--|--|
| 1   | Introduction  Assembly Constituency - (Vidhan Sabha) at a Glance   Features of Assembly as per Delimitation Commission of India (2008)                                                                                                                                                                                                                                                                                                                  | 1-2      |  |  |  |  |
| 2   | Location and Political Maps  Location Map   Boundaries of Assembly Constituency - (Vidhan Sabha) in District   Boundaries of Assembly Constituency under Parliamentary  Constituency - (Lok Sabha)   Town & Village-wise Winner Parties- 2024, 2022, 2019, 2017, 2014, 2012 and 2009                                                                                                                                                                    | 3-11     |  |  |  |  |
| 3   | Administrative Setup (2011)  District   Sub-district   Towns   Villages   Inhabited Villages   Uninhabited Villages   Village Panchayat   Intermediate Panchayat                                                                                                                                                                                                                                                                                        | 12-19    |  |  |  |  |
|     | Demographics (2011)                                                                                                                                                                                                                                                                                                                                                                                                                                     |          |  |  |  |  |
| 4   | Population   Households   Rural/Urban Population   Towns and Villages by Population Size   Sex Ratio (Total & 0-6 Years)   Religious Population   Social Population   Literacy Rate                                                                                                                                                                                                                                                                     | 20-21    |  |  |  |  |
|     | Electoral Features                                                                                                                                                                                                                                                                                                                                                                                                                                      |          |  |  |  |  |
| 5   | Important Dates of Last Elections Held   Electors by Gender   Service Electors   Voters   Voters Turnout   Polling Stations & Average Number of Electors per Polling Station   Electors by Age Group   Present Elected Representatives                                                                                                                                                                                                                  | 22-27    |  |  |  |  |
|     | Historical Summary Election Results                                                                                                                                                                                                                                                                                                                                                                                                                     |          |  |  |  |  |
| 6   | Vote Share of Major Parties   Winning Margin (Number & Percentage)   Polarity of Parties   Summary Result of Assembly Segment of Parliamentary Election 2024, 2019, 2014, 2009, 2004 and 1999   Summary Result of Assembly Elections 2022, 2017, 2012, 2007 and 2002                                                                                                                                                                                    | 28-40    |  |  |  |  |
|     | Polling Station Level Election Results                                                                                                                                                                                                                                                                                                                                                                                                                  |          |  |  |  |  |
| 7   | Name and Number of Polling Station 2024, 2022, 2019, 2017, 2014, 2012 and 2009   Polling Station-wise Electors, Voters & Voters Turnout 2024, 2022, 2019, 2017, 2014, 2012 and 2009   Polling Station wise Elections Results 2024, 2022, 2019, 2017, 2014, 2012 and 2009                                                                                                                                                                                | 41-130   |  |  |  |  |
| 8   | Panchayat and Local Bodies Election Results                                                                                                                                                                                                                                                                                                                                                                                                             | 131-133  |  |  |  |  |
|     | Panchayat Result 2014   Urban Local Bodies Result 2013                                                                                                                                                                                                                                                                                                                                                                                                  |          |  |  |  |  |
| 9   | Share of Assembly Constituency Share of Assembly Constituency - (Vidhan Sabha) in State, District and Parliamentary Constituency - (Lok Sabha)                                                                                                                                                                                                                                                                                                          | 134      |  |  |  |  |
|     | Socio-Economic Amenities (2011)                                                                                                                                                                                                                                                                                                                                                                                                                         |          |  |  |  |  |
| 10  | Access to Administrative Units   Agricultural, Manufacturing and Industrial Commodities   Demographic Indicators   Education   Health & Manpower   Drinking Water Supply   Sanitation   Entertainment and Recreations Infrastructure   Power   Food Allocation Distribution and Marketing of Agriculture Commodities Infrastructure   Transport and Road Infrastructure   Communication   Banking and Financial Services   Land Use   Irrigation Source |          |  |  |  |  |
| 11  | Abbreviation & Sources                                                                                                                                                                                                                                                                                                                                                                                                                                  | 151-152  |  |  |  |  |
| 12  | Disclaimer                                                                                                                                                                                                                                                                                                                                                                                                                                              | 153      |  |  |  |  |