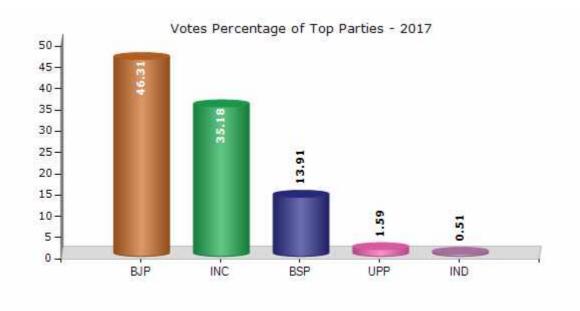

#### **Summary Result of Assembly Election - 2017**

| Candidate Name        | Party | Votes | Votes % |
|-----------------------|-------|-------|---------|
| Diwan Singh Bisht     | ВЈР   | 35839 | 46.31   |
| Ranjeet Rawat         | INC   | 27228 | 35.18   |
| Rajeev Agarwal        | BSP   | 10766 | 13.91   |
| Prabhat Dhyani        | UPP   | 1229  | 1.59    |
| Dhaneshwari Ghildiyal | IND   | 397   | 0.51    |
| Vijay                 | IND   | 364   | 0.47    |
| Vichitra Singh        | IND   | 318   | 0.41    |
| Akeel                 | PECP  | 216   | 0.28    |
| Tanjeem               | IND   | 153   | 0.2     |
|                       | NOTA  | 887   | 1.15    |