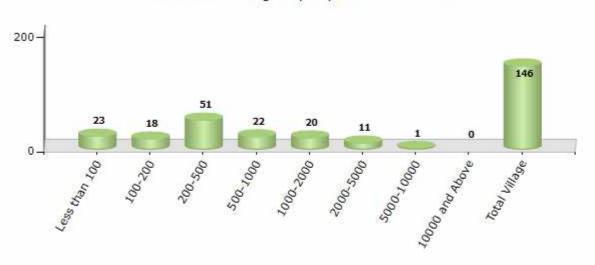

#### Number of Villages by Population Size - 2011

| Less<br>than<br>100 | 100-<br>200 | 200-<br>500 | 500-<br>1000 | 1000-<br>2000 | 2000-<br>5000 | 5000-<br>10000 | 10000<br>and<br>Above | Total<br>Village |
|---------------------|-------------|-------------|--------------|---------------|---------------|----------------|-----------------------|------------------|
| 23                  | 18          | 51          | 22           | 20            | 11            | 1              | 0                     | 146              |