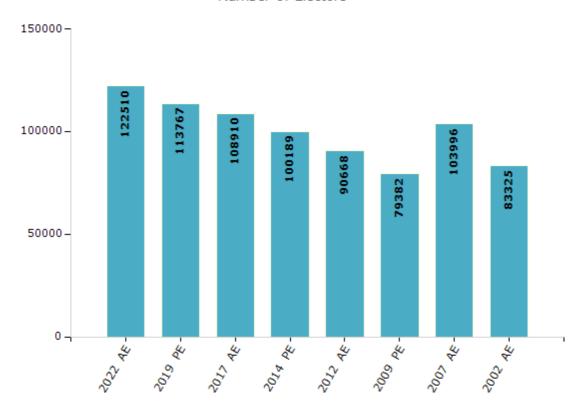

#### **Electors by Male & Female**

| Year    | Male  | Female | Others | Total  |
|---------|-------|--------|--------|--------|
| 2022 AE | 63437 | 59072  | 1      | 122510 |
| 2019 PE | 59464 | 54293  | 10     | 113767 |
| 2017 AE | 57331 | 51579  | 0      | 108910 |
| 2014 PE | 52995 | 47194  | 0      | 100189 |
| 2012 AE | 47938 | 42730  | 0      | 90668  |

| Year    | Male  | Female | Others | Total  |
|---------|-------|--------|--------|--------|
| 2009 PE | 41437 | 37945  | -      | 79382  |
| 2007 AE | 53606 | 50390  | -      | 103996 |
| 2004 PE | -     | -      | -      | -      |
| 2002 AE | 44451 | 38874  | -      | 83325  |
|         |       |        |        |        |

#### Number of Electors

Note: AE: Assembly Election, PE: Assembly Segment of Parliamentary Election